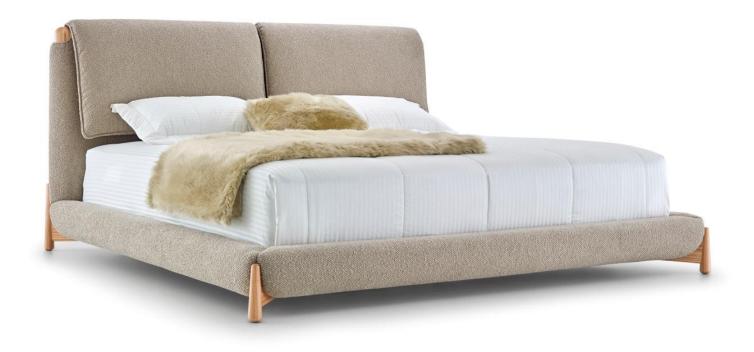

## ELBOW

Charm and sophistication are the highlights of the Elbow Bed, its upholstered structure emphasizes the solid wood details that stand out and provide a visual of total harmony, making it possible to be the highlight of any bedroom.

## **FRAME**

Solid wood frame fixed with metal clamps and PVA glue (proper for wood).

High density foam on the headboard, wrapped by ecosoft foam blanket. High quality solid wood legs.