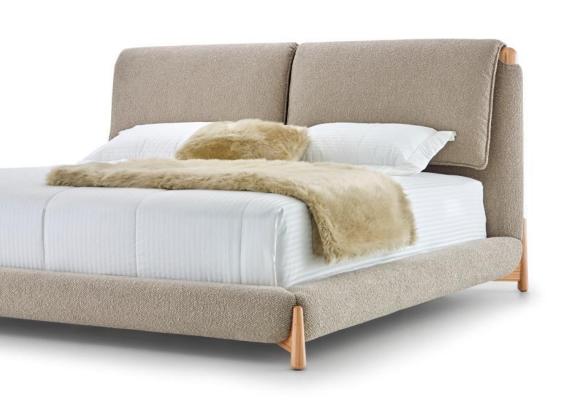

## ELBOW

Charm and sophistication are the highlights of the Elbow Bed, its upholstered structure emphasizes the solid wood details that stand out and provide a visual of total harmony, making it possible to be the highlight of any bedroom.

## **FRAME**

Solid wood frame fixed with metal clamps and PVA glue (proper for wood).

High density foam on the headboard, wrapped by ecosoft foam blanket. High quality solid wood legs.