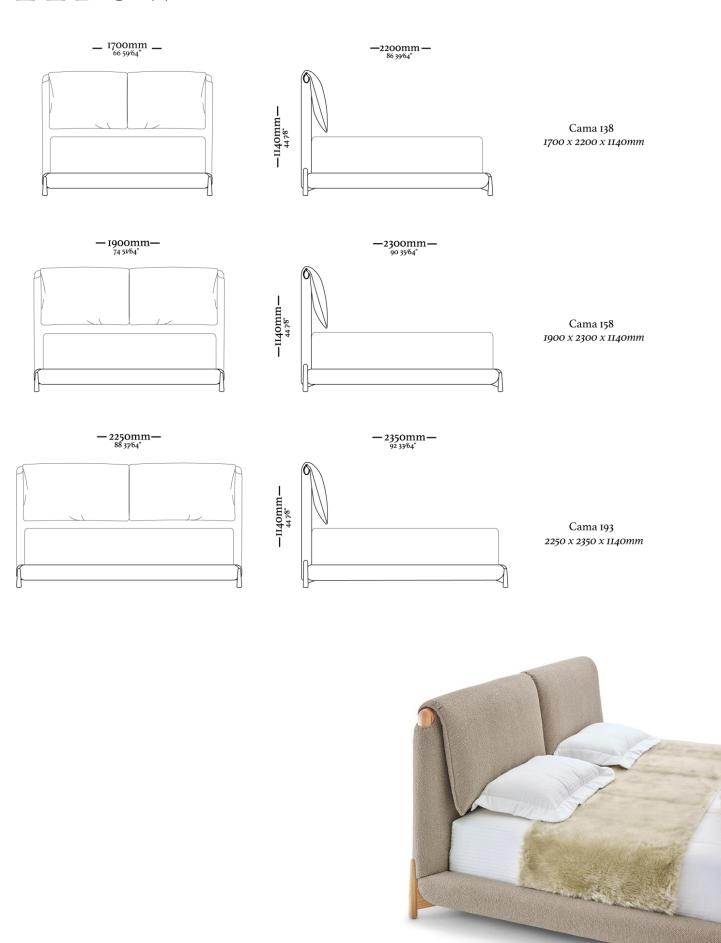

## ELBOW

Charm and sophistication are the highlights of the Elbow Bed, its upholstered structure emphasizes the solid wood details that stand out and provide a visual of total harmony, making it possible to be the highlight of any bedroom.

## **FRAME**

Solid wood frame fixed with metal clamps and PVA glue (proper for wood).

High density foam on the headboard, wrapped by ecosoft foam blanket. High quality solid wood legs.