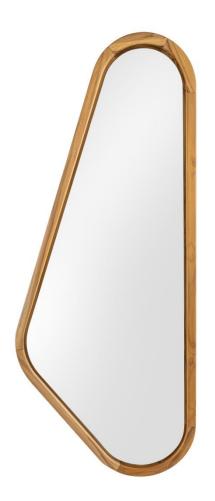

# A L I

With a light and refined design, the Ali series of mirrors incorporates a natural touch into any area of the home. Ali, which is the Italian word for 'wings', refers to the piece's unique design. Together, the mirrors form two wings that bring a sense of movement and freedom to any environment.

# A L I

Right side mirror

Left side mirror