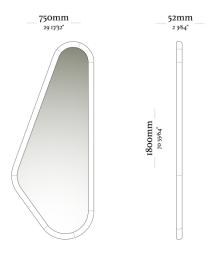

### STRUCTURE

Solid wood frame with an MDF backing.

## COMPOSITION

Frame/ Mirror

# A L I

Right side mirror

Left side mirror