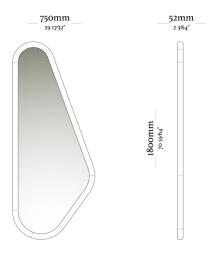

### STRUCTURE

Solid wood frame with an MDF backing.

## COMPOSITION

Frame/ Mirror

# A L I

Right side mirror

Left side mirror