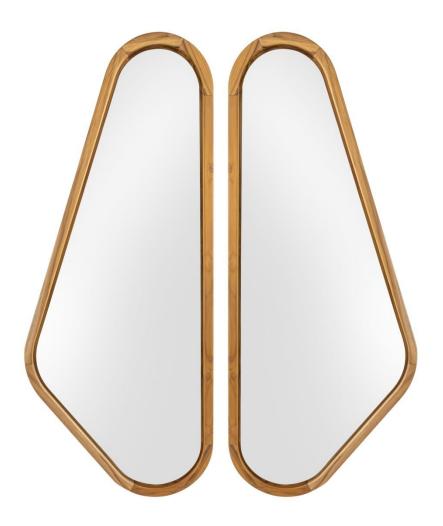

# A L I

With a light and refined design, the Ali series of mirrors incorporates a natural touch into any area of the home. Ali, which is the Italian word for 'wings', refers to the piece's unique design. Together, the mirrors form two wings that bring a sense of movement and freedom to any environment.

#### **OPTIONS**

Choice between right or left side.

# A L I

Right side mirror

Left side mirror