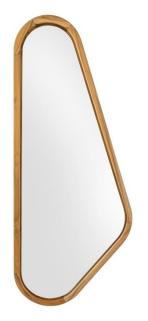

# A L I

With a light and refined design, the Ali series of mirrors incorporates a natural touch into any area of the home. Ali, which is the Italian word for 'wings', refers to the piece's unique design. Together, the mirrors form two wings that bring a sense of movement and freedom to any environment.

# A L I

Right side mirror

Left side mirror