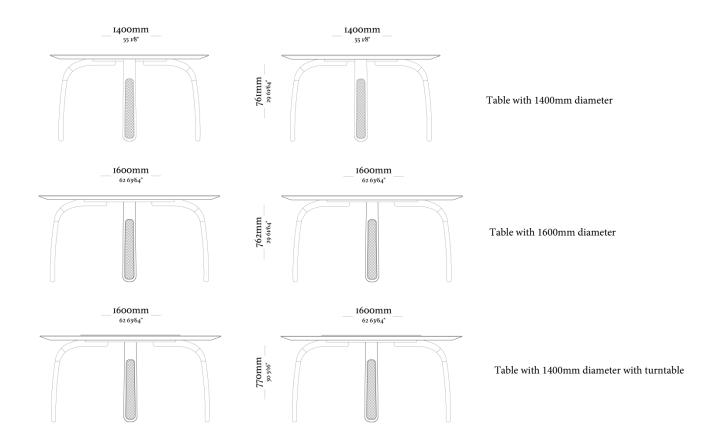

### D O R A

Round, cozy, and with the subtle touch of straw on the legs, the Dora dining table is recognized for its appeal to nature through the use of wood and its most perfect features. In addition, the piece proposes organic movement through the shape of its feet.



#### **FRAME**

The frame of its legs is made of solid wood with details in natural straw, and its top is made of laminated MDF.

#### **OPTIONS**

Turntable option

#### FINISHINGS/COATINGS

Finishes and coatings available according to the price list. It is a wide variety of finishes and coatings to compose unique pieces.

#### **COMPOSITION**

Top/ Feet/ Straw

## D O R A





# uultis

BR II6, DOIS IRMÃOS

RS | BRASIL

5 1 3 5 6 4 8 3 8 3

U U L T I S . C O M

CONTATO@UULTIS.COM