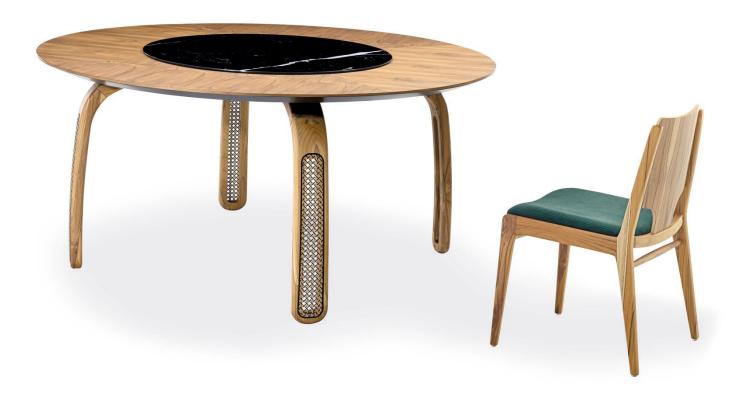

### D O R A

Round, cozy, and with the subtle touch of straw on the legs, the Dora dining table is recognized for its appeal to nature through the use of wood and its most perfect features. In addition, the piece proposes organic movement through the shape of its feet.

#### **FRAME**

The frame of its legs is made of solid wood with details in natural straw, and its top is made of laminated MDF.

#### **COMPOSITION**

Top/ Feet/ Straw