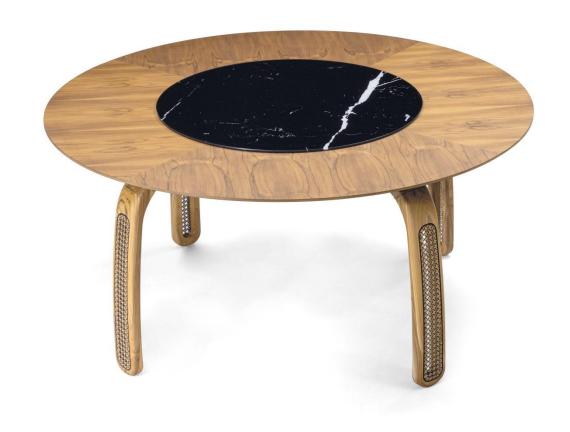

### D O R A

Round, cozy, and with the subtle touch of straw on the legs, the Dora dining table is recognized for its appeal to nature through the use of wood and its most perfect features. In addition, the piece proposes organic movement through the shape of its feet.

#### **FRAME**

The frame of its legs is made of solid wood with details in natural straw, and its top is made of laminated MDF.

#### **COMPOSITION**

Top/ Feet/ Straw