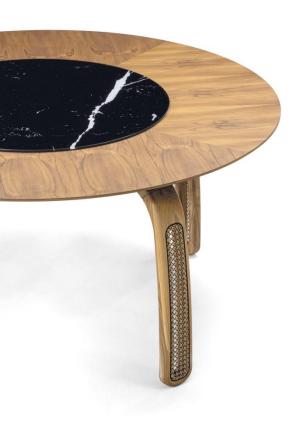

### D O R A

Round, cozy, and with the subtle touch of straw on the legs, the Dora dining table is recognized for its appeal to nature through the use of wood and its most perfect features. In addition, the piece proposes organic movement through the shape of its feet.

#### **FRAME**

The frame of its legs is made of solid wood with details in natural straw, and its top is made of laminated MDF.

#### **COMPOSITION**

Top/ Feet/ Straw