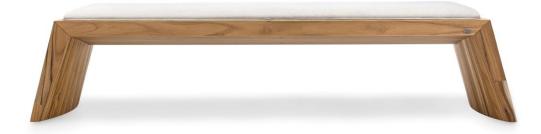

## TRAPÉZIO

The trapezoid geometric shape is a plane figure formed by four sides. This shape inspires base and solidity, which are the outstanding characteristics of the TRAPÉZIO bench. Made of wood with padding on the top, the piece is key to environments that need a touch of coziness.

FRAME Frame in solid wood with seat upholstered with high density foam and coated.