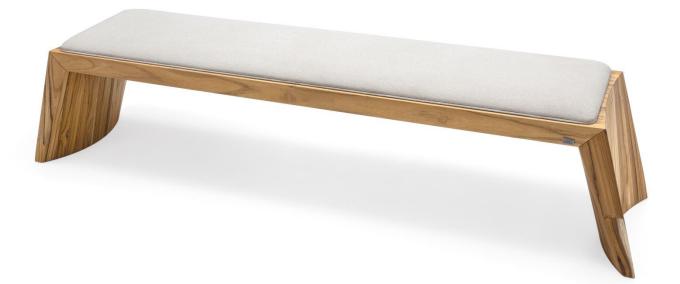

## TRAPÉZIO

The trapezoid geometric shape is a plane figure formed by four sides. This shape inspires base and solidity, which are the outstanding characteristics of the TRAPÉZIO bench. Made of wood with padding on the top, the piece is key to environments that need a touch of coziness.

FRAME Frame in solid wood with seat upholstered with high density foam and coated.

## FINISHINGS/COATINGS

Finishes and coatings available according to the price list. It is a wide variety of finishes and coatings to compose unique pieces.

OPTIONS *Sizes 190cm and 155cm.* 