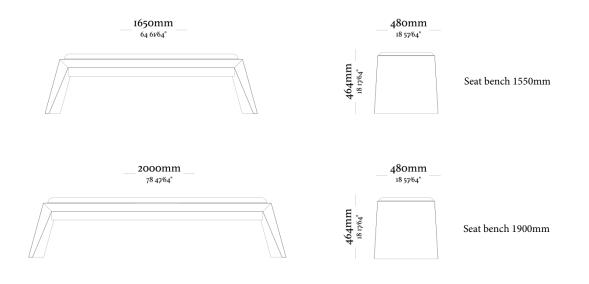

## FINISHINGS/COATINGS

Finishes and coatings available according to the price list. It is a wide variety of finishes and coatings to compose unique pieces.

OPTIONS *Sizes 190cm and 155cm.* 