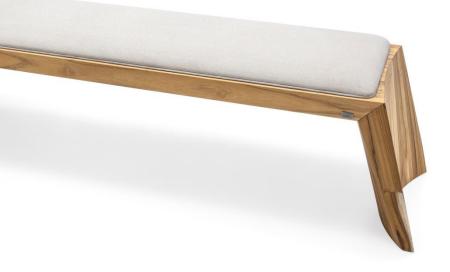

## TRAPÉZIO

The trapezoid geometric shape is a plane figure formed by four sides. This shape inspires base and solidity, which are the outstanding characteristics of the TRAPÉZIO bench. Made of wood with padding on the top, the piece is key to environments that need a touch of coziness.

FRAME Frame in solid wood with seat upholstered with high density foam and coated.