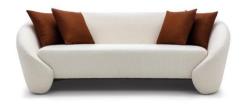

## BOWED

Organic form and softness are the defining features of the Bowed sofa. Bringing curved lines in its design, the piece unites comfort and modernity through its iconic design.

#### **FRAME**

Solid wood frame with flexible plate, seat upholstered with Soft foam, medium density foam and Ecosoft. Its backrest is upholstered with Soft foam. The upholstered seat and backrest are upholstered with elastic webbing, adding to its decorative pillows made of polyester fiber.

### **COMPOSITION**

Base / Decorative Pillows