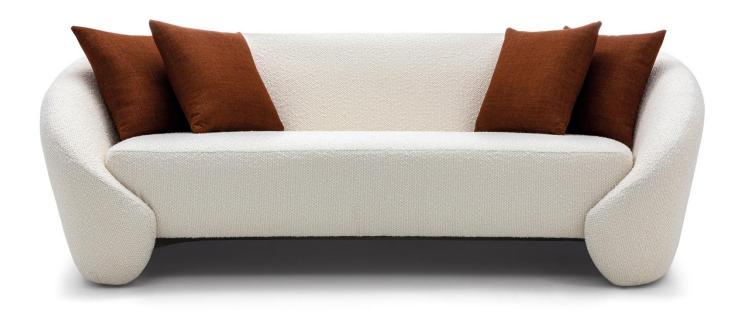

## BOWED

Organic form and softness are the defining features of the Bowed sofa. Bringing curved lines in its design, the piece unites comfort and modernity through its iconic design.

#### **FRAME**

Solid wood frame with flexible plate, seat upholstered with Soft foam, medium density foam and Ecosoft. Its backrest is upholstered with Soft foam. The upholstered seat and backrest are upholstered with elastic webbing, adding to its decorative pillows made of polyester fiber.