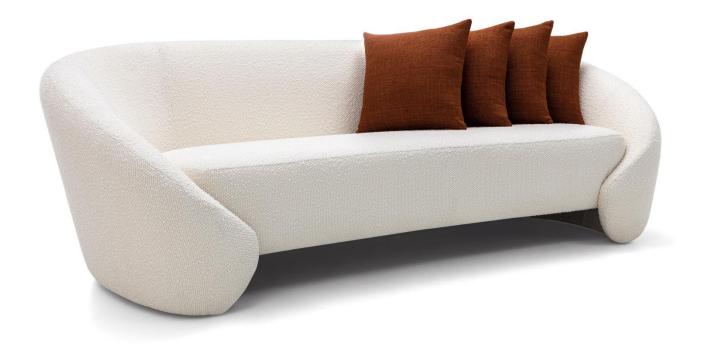

## BOWED

Organic form and softness are the defining features of the Bowed sofa. Bringing curved lines in its design, the piece unites comfort and modernity through its iconic design.

#### **FRAME**

Solid wood frame with flexible plate, seat upholstered with Soft foam, medium density foam and Ecosoft. Its backrest is upholstered with Soft foam. The upholstered seat and backrest are upholstered with elastic webbing, adding to its decorative pillows made of polyester fiber.