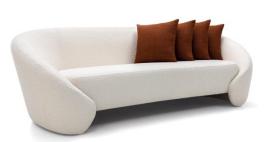

## BOWED

Organic form and softness are the defining features of the Bowed sofa. Bringing curved lines in its design, the piece unites comfort and modernity through its iconic design.

#### **FRAME**

Solid wood frame with flexible plate, seat upholstered with Soft foam, medium density foam and Ecosoft. Its backrest is upholstered with Soft foam. The upholstered seat and backrest are upholstered with elastic webbing, adding to its decorative pillows made of polyester fiber.

### **COMPOSITION**

Base / Decorative Pillows