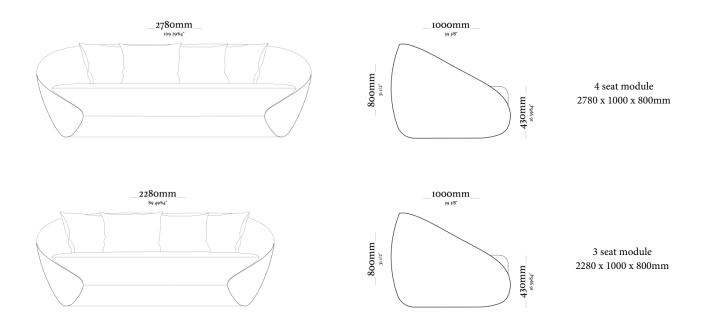

## BOWED

Organic form and softness are the defining features of the Bowed sofa. Bringing curved lines in its design, the piece unites comfort and modernity through its iconic design.



#### **FRAME**

Solid wood frame with flexible plate, seat upholstered with Soft foam, medium density foam and Ecosoft. Its backrest is upholstered with Soft foam. The upholstered seat and backrest are upholstered with elastic webbing, adding to its decorative pillows made of polyester fiber.

#### FINISHINGS/COATINGS

Finishes and coatings available according to the price list. It is a wide variety of finishes and coatings to compose unique pieces.

### **COMPOSITION**

Base / Decorative Pillows

# B O W E D







BR II6, DOIS IRMÃOS

RS | BRASIL

5 1 3 5 6 4 8 3 8 2

U U L T I S . C O M

C O N T A T O @ U U L T I S . C O M