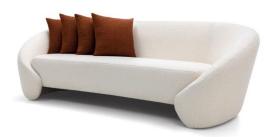

## BOWED

Organic form and softness are the defining features of the Bowed sofa. Bringing curved lines in its design, the piece unites comfort and modernity through its iconic design.

#### **FRAME**

Solid wood frame with flexible plate, seat upholstered with Soft foam, medium density foam and Ecosoft. Its backrest is upholstered with Soft foam. The upholstered seat and backrest are upholstered with elastic webbing, adding to its decorative pillows made of polyester fiber.

### **COMPOSITION**

Base / Decorative Pillows