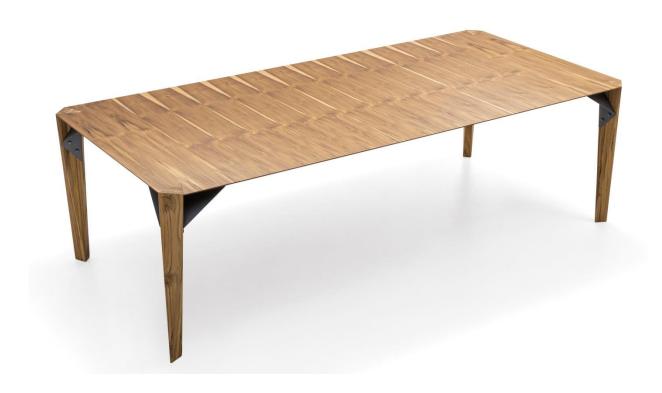

# ARAU

Inspired by the Araucária tree, which is a symbol of Brazil's southern region, the Arau dining table offers a unique and sophisticated design. Arau's remarkable extension is reminiscent of its namesake, with a striking base and sweeping elegance.

## STRUCTURE

Solid wood structure with Metal braces. MDF top with natural wood laminate.

## **COMPOSITION**

Top/ Table Legs/Metallic Detailing