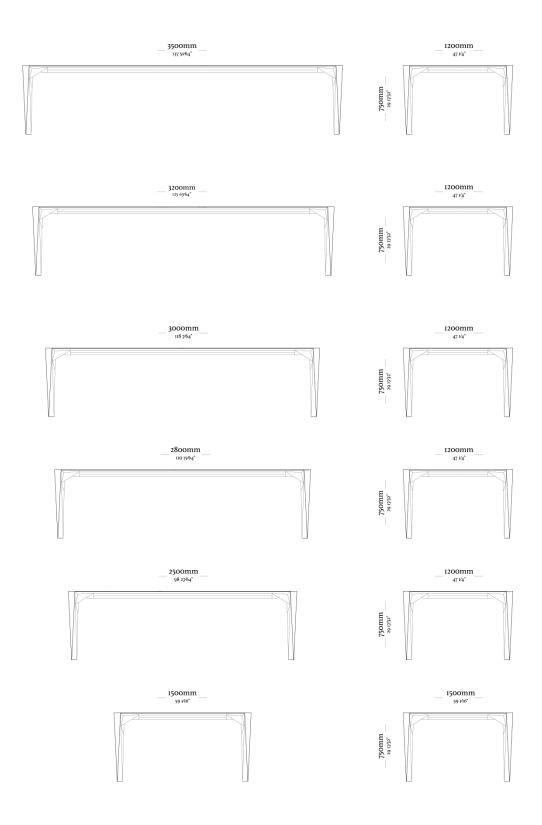

# ARAU

Inspired by the Araucária tree, which is a symbol of Brazil's southern region, the Arau dining table offers a unique and sophisticated design. Arau's remarkable extension is reminiscent of its namesake, with a striking base and sweeping elegance.