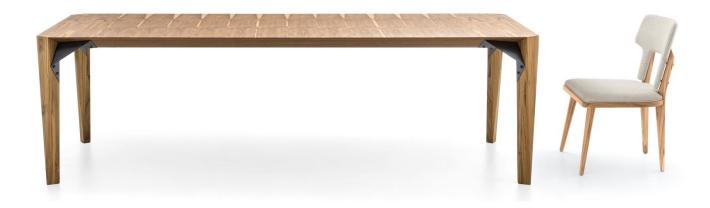

# ARAU

Inspired by the Araucária tree, which is a symbol of Brazil's southern region, the Arau dining table offers a unique and sophisticated design. Arau's remarkable extension is reminiscent of its namesake, with a striking base and sweeping elegance.

## STRUCTURE

Solid wood structure with Metal braces. MDF top with natural wood laminate.

## **COMPOSITION**

Top/ Table Legs/Metallic Detailing