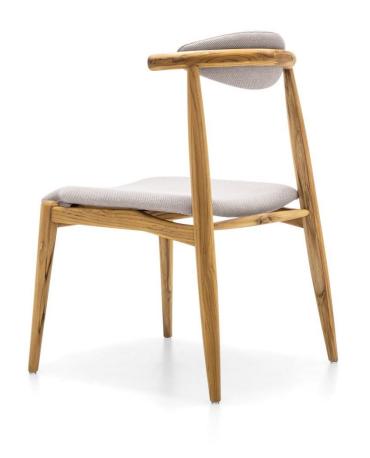

## GRAIN

Grain offers a minimalist and contemporary design that was inspired by a select group of Brazilian grains. Grain's organic and light shapes highlight the chair's wooden elements without upstaging its elegant upholstery and backrest.

## STRUCTURE

Solid wood structure. Grain's seat is upholstered using high density foam, while its backrest incorporates medium density foam.