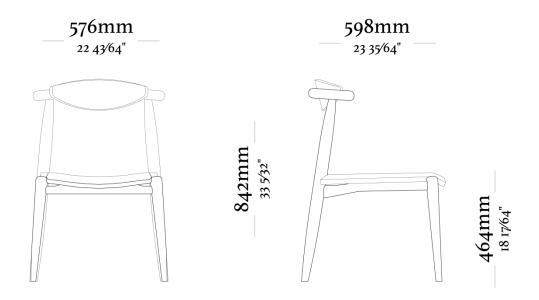

## STRUCTURE

Solid wood structure. Grain's seat is upholstered using high density foam, while its backrest incorporates medium density foam.