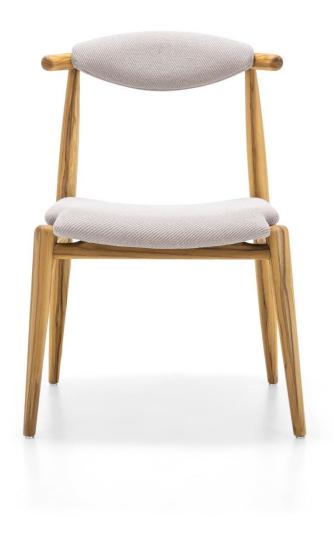

## GRAIN

Grain offers a minimalist and contemporary design that was inspired by a select group of Brazilian grains. Grain's organic and light shapes highlight the chair's wooden elements without upstaging its elegant upholstery and backrest.

## STRUCTURE

Solid wood structure. Grain's seat is upholstered using high density foam, while its backrest incorporates medium density foam.