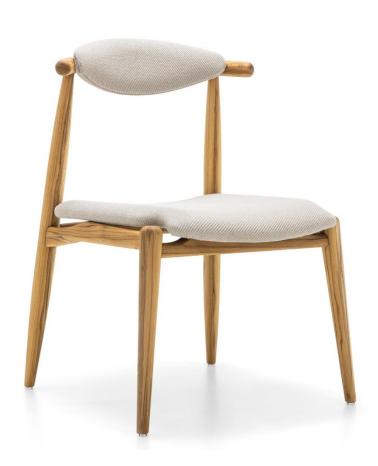

## GRAIN

Grain offers a minimalist and contemporary design that was inspired by a select group of Brazilian grains. Grain's organic and light shapes highlight the chair's wooden elements without upstaging its elegant upholstery and backrest.

## STRUCTURE

Solid wood structure. Grain's seat is upholstered using high density foam, while its backrest incorporates medium density foam.

## FINISHING/UPHOLSTERY

Finishing and upholstery available according to price list. Grain offers a wide variety of finishings and upholstery that create truly unique pieces.