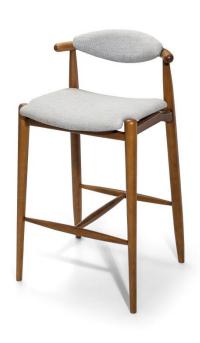

### GRAIN

Grain offers a minimalist and contemporary design that was inspired by a select group of Brazilian grains. Grain's organic and light shapes highlight the chair's wooden elements without upstaging its elegant upholstery and backrest.

#### **STRUCTURE**

Solid wood structure. Grain's seat is upholstered using high density foam, while its backrest incorporates medium density foam.

#### FINISHING/UPHOLSTERY

Finishing and upholstery available according to price list. Grain offers a wide variety of finishings and upholstery that create truly unique pieces.

OPTIONS Seat height 760 mm Seat height 660 mm