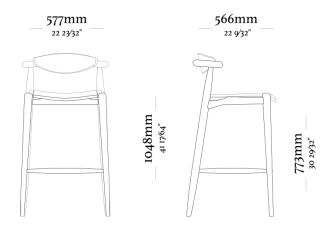

#### FINISHING/UPHOLSTERY

Finishing and upholstery available according to price list. Grain offers a wide variety of finishings and upholstery that create truly unique pieces.

OPTIONS Seat height 760 mm Seat height 660 mm