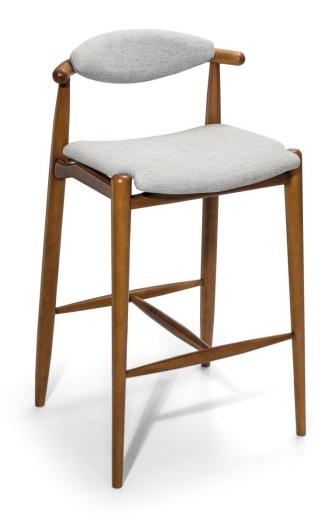

### GRAIN

Grain offers a minimalist and contemporary design that was inspired by a select group of Brazilian grains. Grain's organic and light shapes highlight the chair's wooden elements without upstaging its elegant upholstery and backrest.

#### **STRUCTURE**

Solid wood structure. Grain's seat is upholstered using high density foam, while its backrest incorporates medium density foam.