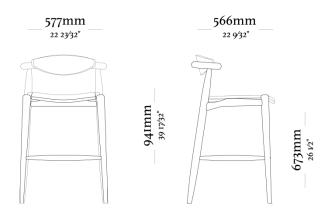

#### FINISHING/UPHOLSTERY

Finishing and upholstery available according to price list. Grain offers a wide variety of finishings and upholstery that create truly unique pieces.

OPTIONS Seat height 760 mm Seat height 660 mm