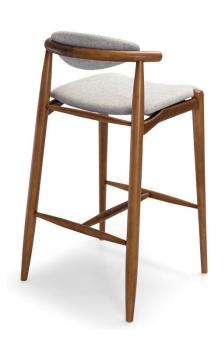

### GRAIN

Grain offers a minimalist and contemporary design that was inspired by a select group of Brazilian grains. Grain's organic and light shapes highlight the chair's wooden elements without upstaging its elegant upholstery and backrest.

#### **STRUCTURE**

Solid wood structure. Grain's seat is upholstered using high density foam, while its backrest incorporates medium density foam.

#### FINISHING/UPHOLSTERY

Finishing and upholstery available according to price list. Grain offers a wide variety of finishings and upholstery that create truly unique pieces.

OPTIONS Seat height 760 mm Seat height 660 mm