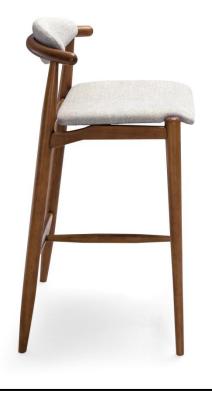

### GRAIN

Grain offers a minimalist and contemporary design that was inspired by a select group of Brazilian grains. Grain's organic and light shapes highlight the chair's wooden elements without upstaging its elegant upholstery and backrest.

#### **STRUCTURE**

Solid wood structure. Grain's seat is upholstered using high density foam, while its backrest incorporates medium density foam.

#### FINISHING/UPHOLSTERY

Finishing and upholstery available according to price list. Grain offers a wide variety of finishings and upholstery that create truly unique pieces.

OPTIONS Seat height 760 mm Seat height 660 mm