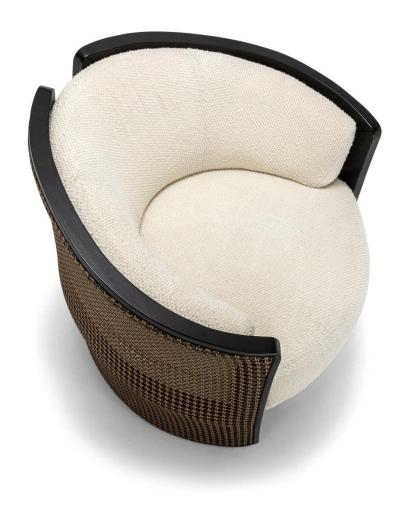

### LÍRIO

A reimagining of the flower that gave origin to its name, Uultis' Lírio armchair combines organic shapes and the comfort of an embrace that only nature can provide.

#### **STRUCTURE**

Wooden frame with seat upholstered using high density and Ecosoft foam.

Backrest upholstered using medium or high density and Ecosoft.

Backrest made from woven straw.

#### FINISHING/UPHOLSTERY

Finishing and upholstery available according to price list. Lírio offers a wide variety of finishings and upholstery that create truly unique pieces.

COMPOSITION
Wood/ Fabric/ Straw Weave