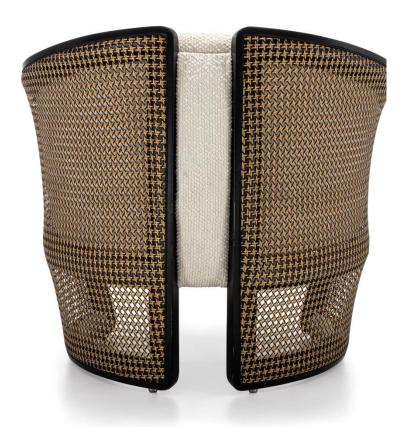

### LÍRIO

A reimagining of the flower that gave origin to its name, Uultis' Lírio armchair combines organic shapes and the comfort of an embrace that only nature can provide.

#### **STRUCTURE**

Wooden frame with seat upholstered using high density and Ecosoft foam.

Backrest upholstered using medium or high density and Ecosoft.

Backrest made from woven straw.

#### FINISHING/UPHOLSTERY

Finishing and upholstery available according to price list. Lírio offers a wide variety of finishings and upholstery that create truly unique pieces.

COMPOSITION
Wood/ Fabric/ Straw Weave