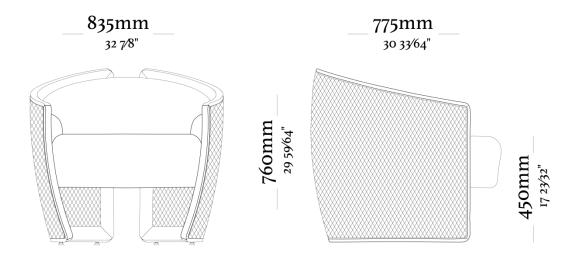

#### **STRUCTURE**

Wooden frame with seat upholstered using high density and Ecosoft foam.

Backrest upholstered using medium or high density and Ecosoft.

Backrest made from woven straw.

#### FINISHING/UPHOLSTERY

Finishing and upholstery available according to price list. Lírio offers a wide variety of finishings and upholstery that create truly unique pieces.

COMPOSITION
Wood/ Fabric/ Straw Weave