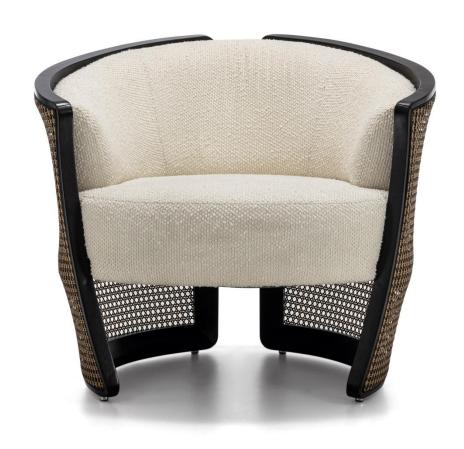

### LÍRIO

A reimagining of the flower that gave origin to its name, Uultis' Lírio armchair combines organic shapes and the comfort of an embrace that only nature can provide.

#### **STRUCTURE**

Wooden frame with seat upholstered using high density and Ecosoft foam.

Backrest upholstered using medium or high density and Ecosoft.

Backrest made from woven straw.

#### FINISHING/UPHOLSTERY

Finishing and upholstery available according to price list. Lírio offers a wide variety of finishings and upholstery that create truly unique pieces.

COMPOSITION
Wood/ Fabric/ Straw Weave