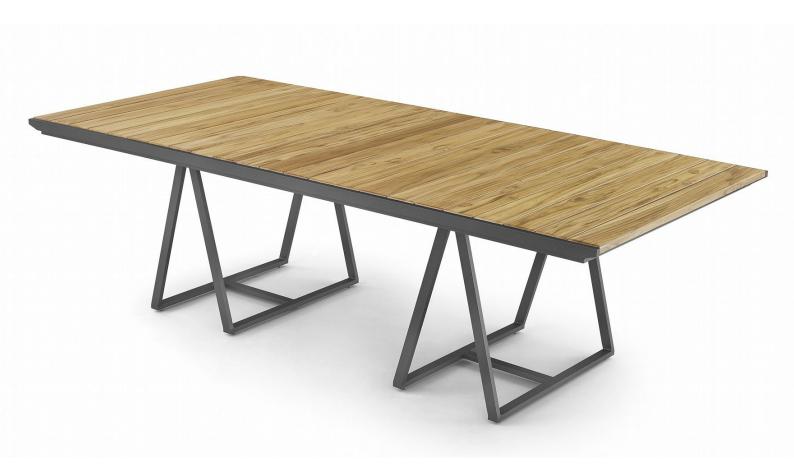

## TRENO

The wood and aluminum structure makes the Treno Dining table light and elegant for balcony spaces. Design and quality define the aesthetics of this dining table.

### **STRUCTURE**

Dining table with an aluminum metal structure fixed by welding and metal screws, ensuring support and avoiding imperfections. The top consists of a noble teak wood slat, with a special finish for balcony spaces.