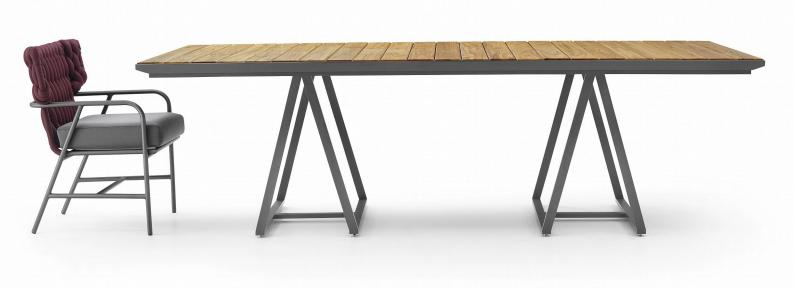

## TRENO

The wood and aluminum structure makes the Treno Dining table light and elegant for balcony spaces. Design and quality define the aesthetics of this dining table.

### **STRUCTURE**

Dining table with an aluminum metal structure fixed by welding and metal screws, ensuring support and avoiding imperfections. The top consists of a noble teak wood slat, with a special finish for balcony spaces.