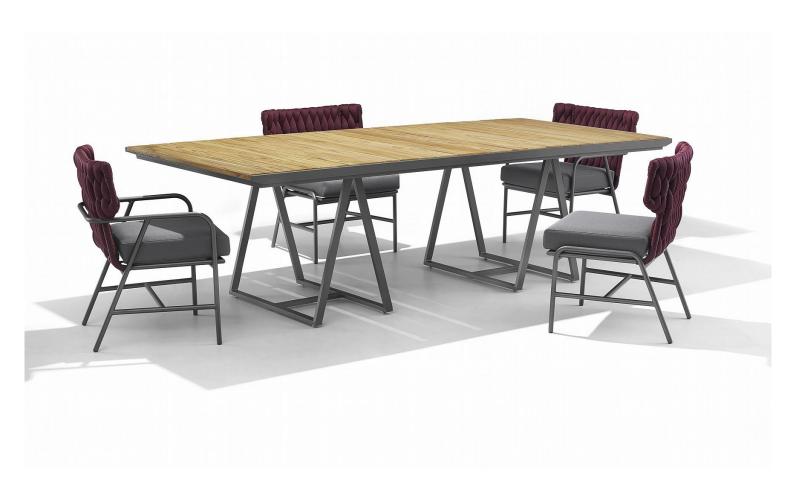

## TRENO

The wood and aluminum structure makes the Treno Dining table light and elegant for balcony spaces. Design and quality define the aesthetics of this dining table.

### **STRUCTURE**

Dining table with an aluminum metal structure fixed by welding and metal screws, ensuring support and avoiding imperfections. The top consists of a noble teak wood slat, with a special finish for balcony spaces.

### **OPTIONS**

Product have the option of a Wood or Porcelain top.