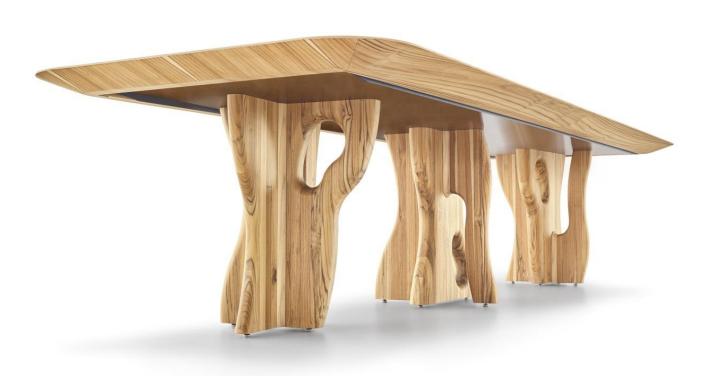

## SUMA

Information for the Suma dining table comes from the deepest and most preserved forests of the Brazilian Amazon rainforest. The shape of its base symbolizes the grandeur and impact of one of the most imposing Amazonian trees, the majestic Sumaúma. The entanglement of its roots is reflected in the base of this dining table. Its organic forms are a reminder of the richness of our flora and the strength of nature, combined to make an impact and fill the dining room with personality and levity.

#### **STRUCTURE**

Base of solid wood panels, fixed using metal screws and specific wood glue. High quality veneer MDF top with natural wood or glass top.