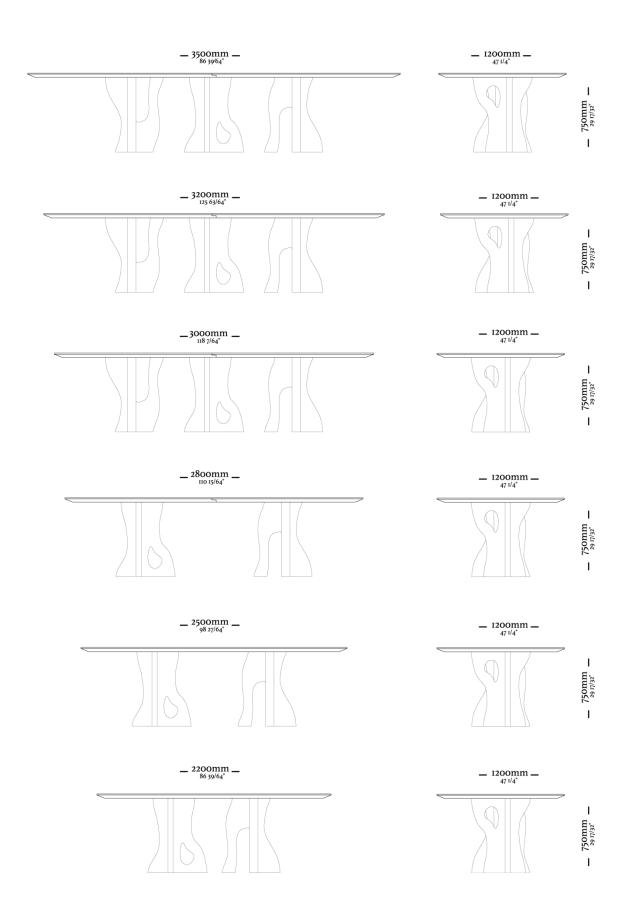

### **OPTIONS**

Option of top with rounded corners or 90° edges. Option of veneer or glued glass top.