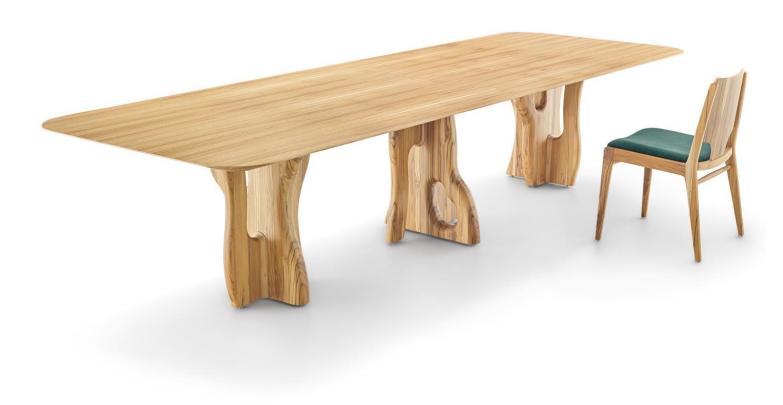

## SUMA

Information for the Suma dining table comes from the deepest and most preserved forests of the Brazilian Amazon rainforest. The shape of its base symbolizes the grandeur and impact of one of the most imposing Amazonian trees, the majestic Sumaúma. The entanglement of its roots is reflected in the base of this dining table. Its organic forms are a reminder of the richness of our flora and the strength of nature, combined to make an impact and fill the dining room with personality and levity.

#### **STRUCTURE**

Base of solid wood panels, fixed using metal screws and specific wood glue. High quality veneer MDF top with natural wood or glass top.