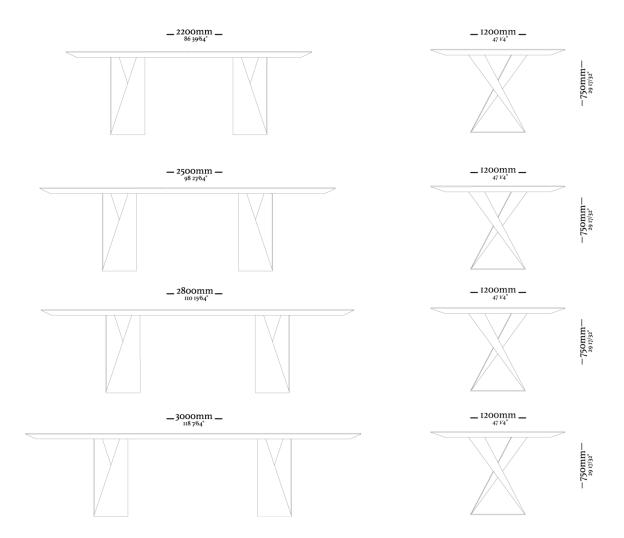

### **STRUCTURE**

The base parts are made from metal sheets structured through high precision welding. MDF veneer top made from natural wood or glass top.