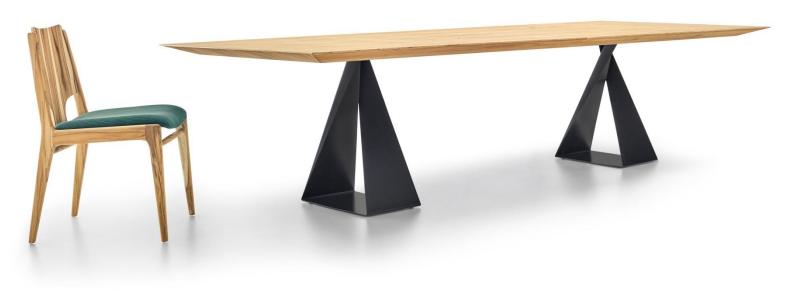

## CRONOS

As remarkable and imposing as the god it is named after, the Cronos dining table has a contemporary and adaptable look, carrying the high Uultis standard down to the smallest details. Its metal folding feet form two hourglass figures that ensure unparalleled support and durability.

### **STRUCTURE**

The base parts are made from metal sheets structured through high precision welding. MDF veneer top made from natural wood or glass top.