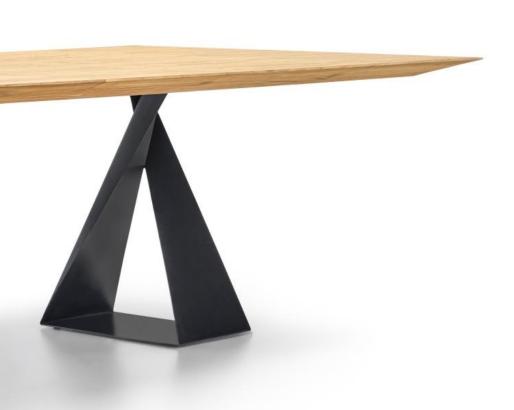

## CRONOS

As remarkable and imposing as the god it is named after, the Cronos dining table has a contemporary and adaptable look, carrying the high Uultis standard down to the smallest details. Its metal folding feet form two hourglass figures that ensure unparalleled support and durability.

### **STRUCTURE**

The base parts are made from metal sheets structured through high precision welding. MDF veneer top made from natural wood or glass top.