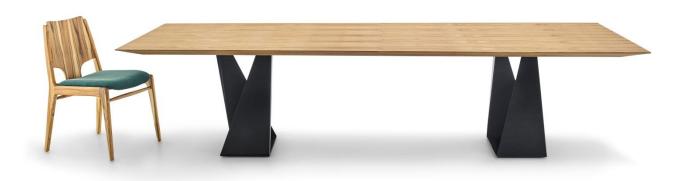

## CRONOS

As remarkable and imposing as the god it is named after, the Cronos dining table has a contemporary and adaptable look, carrying the high Uultis standard down to the smallest details. Its metal folding feet form two hourglass figures that ensure unparalleled support and durability.

### **STRUCTURE**

The base parts are made from metal sheets structured through high precision welding. MDF veneer top made from natural wood or glass top.