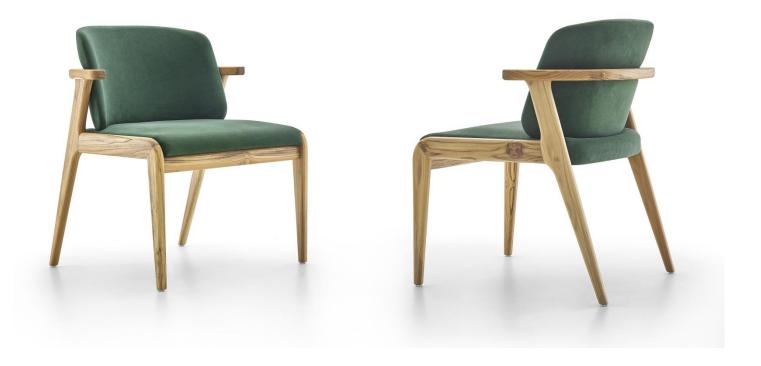

## N O W E

The Nowe dining chair stands out for its blend of comfort and design. Its solid wooden structure with organic shapes combined with the upholstered seat and backrest create a unique and versatile piece, which can serve as a dining chair or an extra armchair. Perfect for composing different types of environments, it provides comfort and elegance, adding refinement to the environment.

## STRUCTURE

Solid wood structure, along with its backrest and seat composed of a multi-veneer slab upholstered with high density foam.