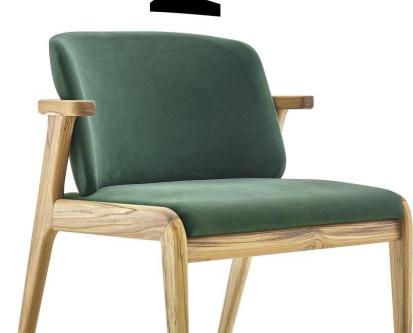

## N O W E

The Nowe dining chair stands out for its blend of comfort and design. Its solid wooden structure with organic shapes combined with the upholstered seat and backrest create a unique and versatile piece, which can serve as a dining chair or an extra armchair. Perfect for composing different types of environments, it provides comfort and elegance, adding refinement to the environment.

## STRUCTURE

Solid wood structure, along with its backrest and seat composed of a multi-veneer slab upholstered with high density foam.