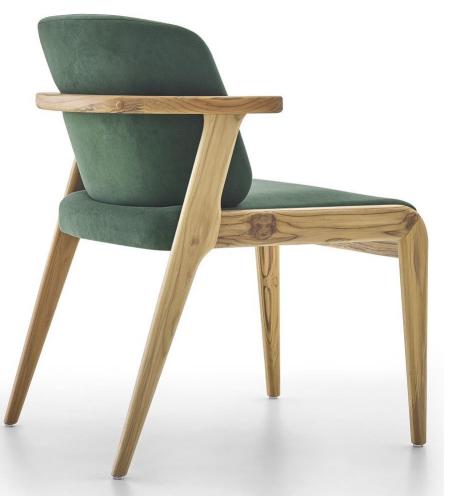

## N O W E

The Nowe dining chair stands out for its blend of comfort and design. Its solid wooden structure with organic shapes combined with the upholstered seat and backrest create a unique and versatile piece, which can serve as a dining chair or an extra armchair. Perfect for composing different types of environments, it provides comfort and elegance, adding refinement to the environment.

## STRUCTURE

Solid wood structure, along with its backrest and seat composed of a multi-veneer slab upholstered with high density foam.