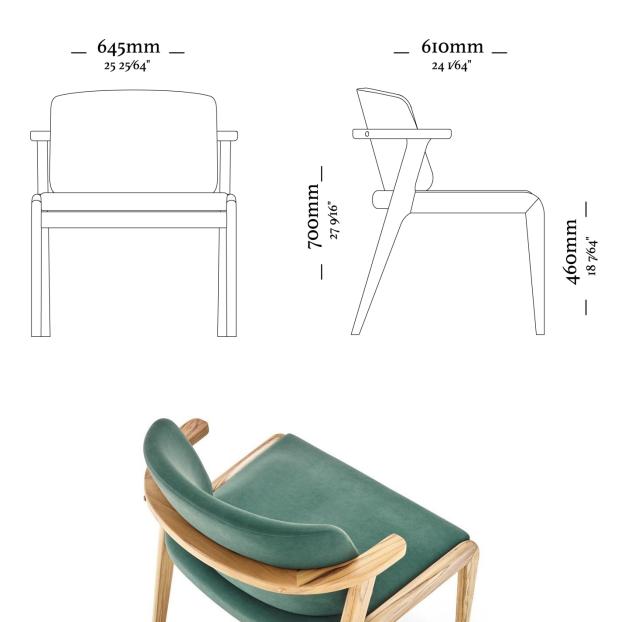

## N O W E

The Nowe dining chair stands out for its blend of comfort and design. Its solid wooden structure with organic shapes combined with the upholstered seat and backrest create a unique and versatile piece, which can serve as a dining chair or an extra armchair. Perfect for composing different types of environments, it provides comfort and elegance, adding refinement to the environment.

## STRUCTURE

Solid wood structure, along with its backrest and seat composed of a multi-veneer slab upholstered with high density foam.