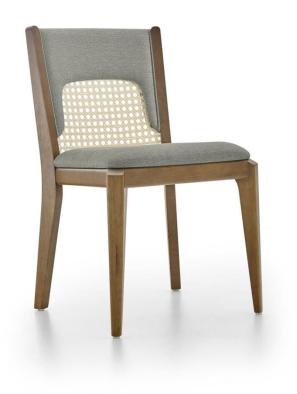

## ZANI

A result of joining natural hexagonal straw and wood, the Zani dining chair is here to tie the room together. Its upholstered seat and backrest provide the perfect ergonomics for use. The straw on the backrest provides ventilation for the back, providing more comfort and accommodating the user.

## **STRUCTURE**

Solid wood structure with backrest made of natural cotton straw. Seat covered with high density foam and fabric.