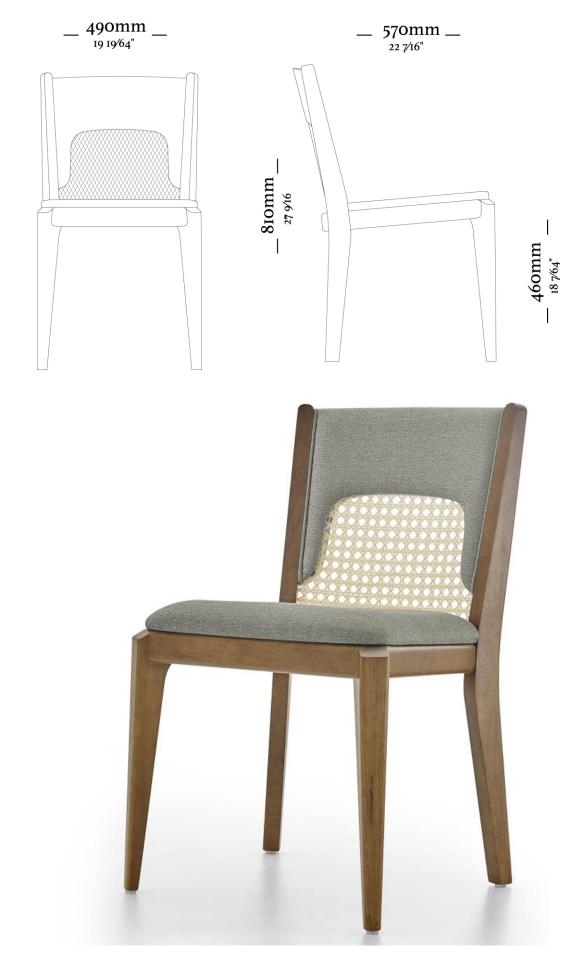

## ZANI

A result of joining natural hexagonal straw and wood, the Zani dining chair is here to tie the room together. Its upholstered seat and backrest provide the perfect ergonomics for use. The straw on the backrest provides ventilation for the back, providing more comfort and accommodating the user.

## **STRUCTURE**

Solid wood structure with backrest made of natural cotton straw. Seat covered with high density foam and fabric.