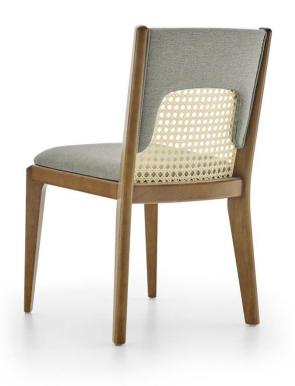

## ZANI

A result of joining natural hexagonal straw and wood, the Zani dining chair is here to tie the room together. Its upholstered seat and backrest provide the perfect ergonomics for use. The straw on the backrest provides ventilation for the back, providing more comfort and accommodating the user.

## **STRUCTURE**

Solid wood structure with backrest made of natural cotton straw. Seat covered with high density foam and fabric.