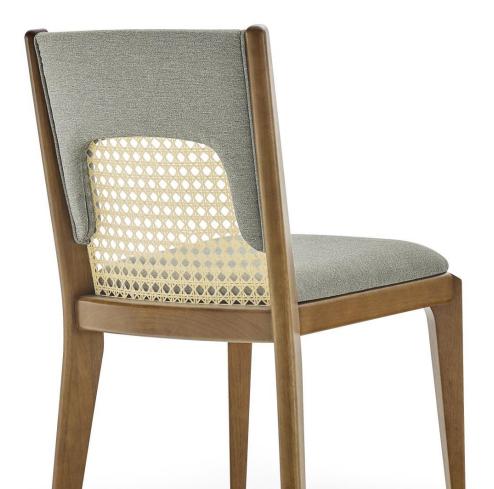

## ZANI

A result of joining natural hexagonal straw and wood, the Zani dining chair is here to tie the room together. Its upholstered seat and backrest provide the perfect ergonomics for use. The straw on the backrest provides ventilation for the back, providing more comfort and accommodating the user.

## **STRUCTURE**

Solid wood structure with backrest made of natural cotton straw. Seat covered with high density foam and fabric.