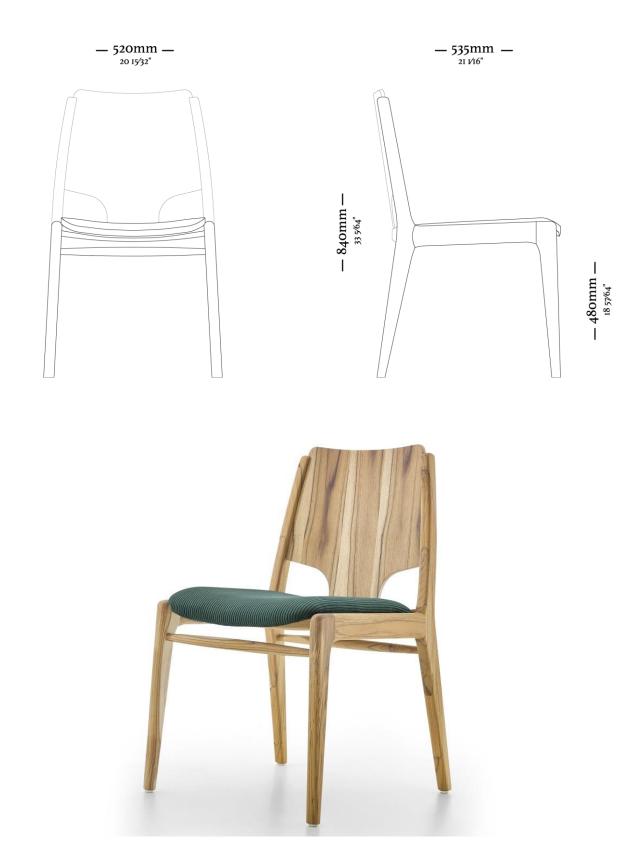

## STEMMA

The Stemma dining chair embodies the high design standard of the Uultis brand in its shape. The details of the backrest slab create a unique shape, as well as providing comfort and practicality. As a set, the Stemma dining chairs create an elegant and contemporary atmosphere.

## **STRUCTURE**

High quality and solid wood structure.

Multi-veneer backrest slab made of natural wood Seat with medium and high density foams coated with high standard fabric