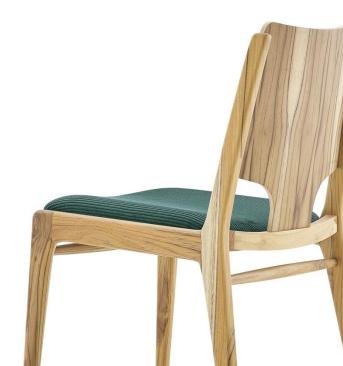

## STEMMA

The Stemma dining chair embodies the high design standard of the Uultis brand in its shape. The details of the backrest slab create a unique shape, as well as providing comfort and practicality. As a set, the Stemma dining chairs create an elegant and contemporary atmosphere.

## **STRUCTURE**

High quality and solid wood structure.

Multi-veneer backrest slab made of natural wood Seat with medium and high density foams coated with high standard fabric