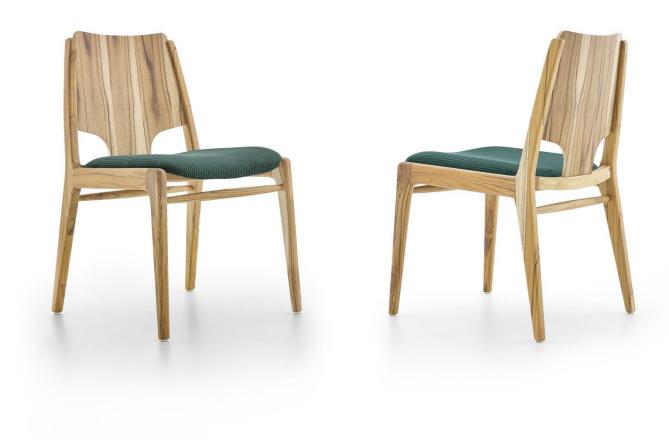

## STEMMA

The Stemma dining chair embodies the high design standard of the Uultis brand in its shape. The details of the backrest slab create a unique shape, as well as providing comfort and practicality. As a set, the Stemma dining chairs create an elegant and contemporary atmosphere.

## **STRUCTURE**

High quality and solid wood structure.

Multi-veneer backrest slab made of natural wood Seat with medium and high density foams coated with high standard fabric