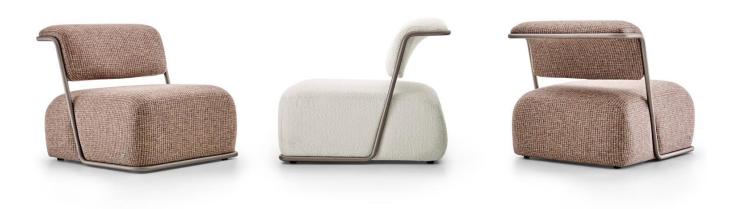

## ΜΟΝΟ

Less is more and it is no different with the Mono armchair, it adds total sophistication and elegance with its pure and simple lines. The purity of its shape means it will match just about any space, its contemporary style makes it possible to be both a secondary piece and a statement piece. Using the highest standard foam in the seat and backrest, this armchair provides unparalleled comfort

#### STRUCTURE

Solid wood structure with folded metal tube. Its seat and backrest contain Elastic webbing, it also contains medium density foam and soft foam in the seat and medium density foam in the backrest