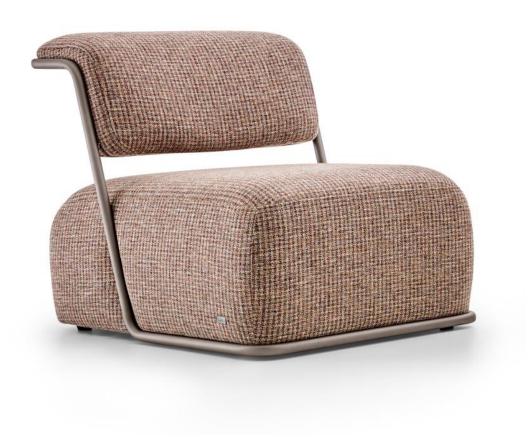

## ΜΟΝΟ

Less is more and it is no different with the Mono armchair, it adds total sophistication and elegance with its pure and simple lines. The purity of its shape means it will match just about any space, its contemporary style makes it possible to be both a secondary piece and a statement piece. Using the highest standard foam in the seat and backrest, this armchair provides unparalleled comfort

#### STRUCTURE

Solid wood structure with folded metal tube. Its seat and backrest contain Elastic webbing, it also contains medium density foam and soft foam in the seat and medium density foam in the backrest