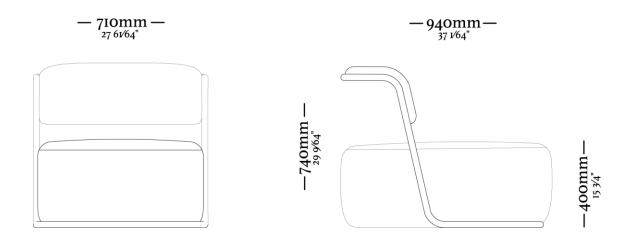

#### STRUCTURE

Solid wood structure with folded metal tube. Its seat and backrest contain Elastic webbing, it also contains medium density foam and soft foam in the seat and medium density foam in the backrest