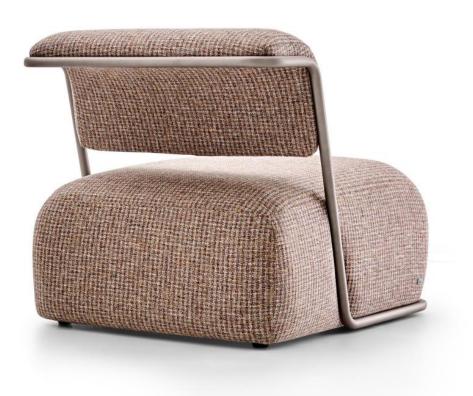

## ΜΟΝΟ

Less is more and it is no different with the Mono armchair, it adds total sophistication and elegance with its pure and simple lines. The purity of its shape means it will match just about any space, its contemporary style makes it possible to be both a secondary piece and a statement piece. Using the highest standard foam in the seat and backrest, this armchair provides unparalleled comfort

#### STRUCTURE

Solid wood structure with folded metal tube. Its seat and backrest contain Elastic webbing, it also contains medium density foam and soft foam in the seat and medium density foam in the backrest