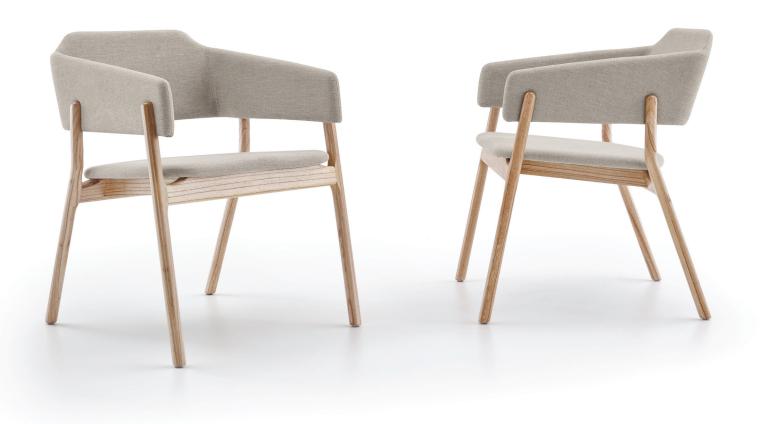

### STUZI

Solid wood structure is mounted with screws and fixed with PVA glue (suitable for wood), which provides greater resistance and avoids squeaking. The seat, as well as the backrest, are made of multi-laminated sheet, and also has a high-density foam. Comfort and resistance: everything you need to relax.

#### STRUCTURE

Solid wood structure. Backing of multilaminated plates backrest and seat covered with foam and fabric.

#### FINISHINGS

*Fabric: 079 TC Fabric: Palette of Uultis Fabrics, except leather..* 

COMPOUND Structure + backrest and seat.