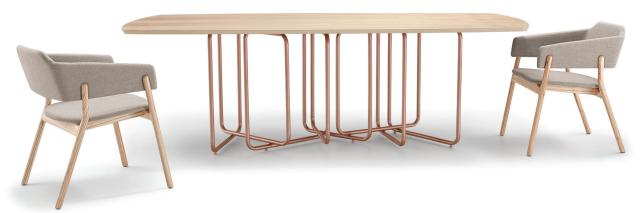

#### COMPOSITION

In the image combined with the Ellos table.

In the image combined with the Letto table.

BR 116, DOIS IRMÃOS

RS | BRASIL

+ 5 5 5 I 3 5 6 4 8 3 8 2

U U L T I S . C O M

C O N T A T O @ U U L T I S . C O M