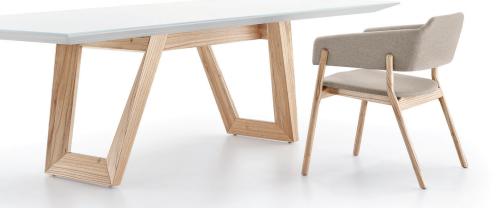

#### COMPOSITION

In the image combined with the Ellos table.

In the image combined with the Letto table.

BR 116, DOIS IRMÃOS

RS | BRASIL

+ 5 5 5 I 3 5 6 4 8 3 8 2

U U L T I S . C O M

C O N T A T O @ U U L T I S . C O M