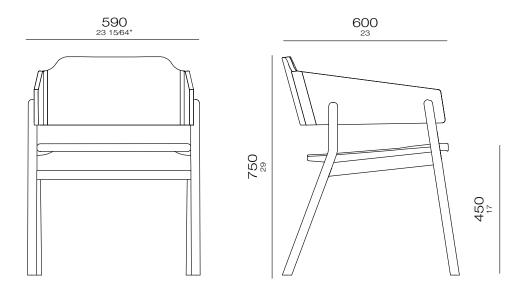

### STUZI

Solid wood structure is mounted with screws and fixed with PVA glue (suitable for wood), which provides greater resistance and avoids squeaking. The seat, as well as the backrest, are made of multi-laminated sheet, and also has a high-density foam. Comfort and resistance: everything you need to relax.

#### STRUCTURE

Solid wood structure. Backing of multilaminated plates backrest and seat covered with foam and fabric.