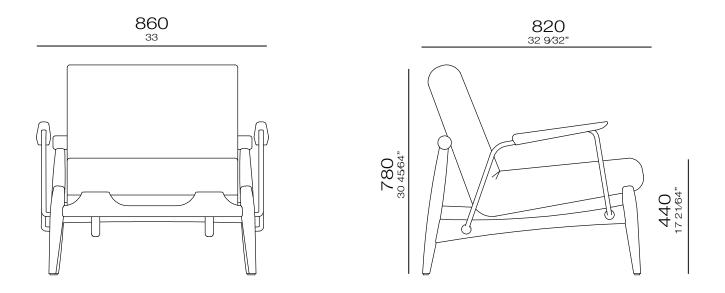

#### STRUCTURE

Solid wood armchair and metallic tube arm support, fixed and cushioned backrest and seat..