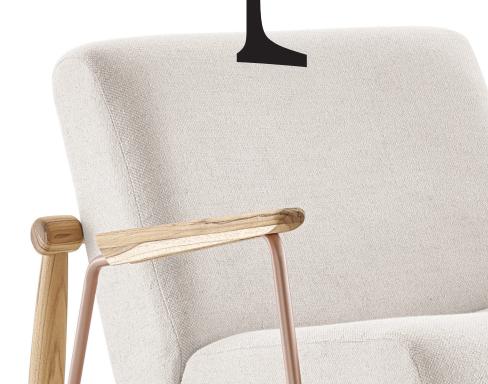

## W I N \_\_\_\_\_

Beyond following a vintage style, the armchair has its soft shapes worked in solid wood and metal trimmings that bring still more charm to the arms. It's the little details that make all the difference.

#### STRUCTURE

Solid wood armchair and metallic tube arm support, fixed and cushioned backrest and seat..

#### FINISHINGS

*Wood: 071TC, 077TC, 079TC, 080TC, 145MC, 148MT Fabric: palette of Uultis fabrics, including leathers.* 

COMPOUND Structure + Metallic ornament.