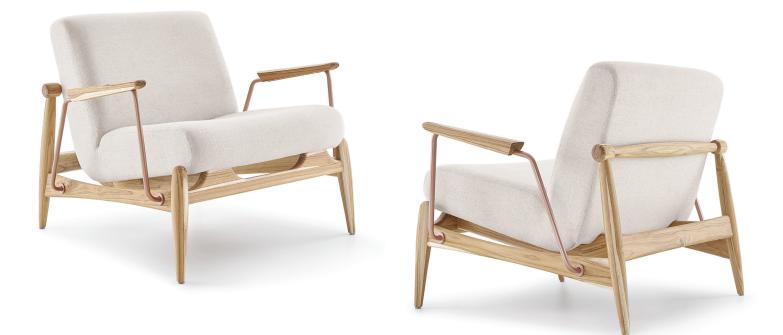

## W I N \_\_\_\_\_

Beyond following a vintage style, the armchair has its soft shapes worked in solid wood and metal trimmings that bring still more charm to the arms. It's the little details that make all the difference.

#### STRUCTURE

Solid wood armchair and metallic tube arm support, fixed and cushioned backrest and seat..

#### FINISHINGS

*Wood: 071TC, 077TC, 079TC, 080TC, 145MC, 148MT Fabric: palette of Uultis fabrics, including leathers.* 

COMPOUND Structure + Metallic ornament.