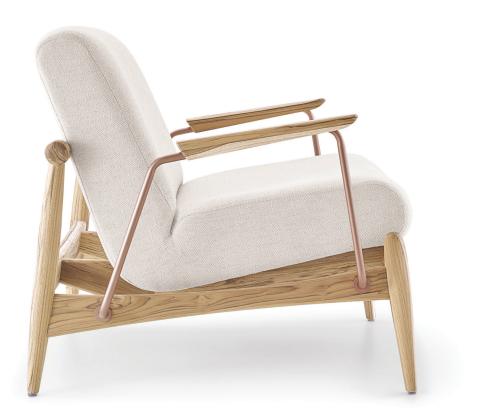

## W I N \_\_\_\_\_

Beyond following a vintage style, the armchair has its soft shapes worked in solid wood and metal trimmings that bring still more charm to the arms. It's the little details that make all the difference.

#### STRUCTURE

Solid wood armchair and metallic tube arm support, fixed and cushioned backrest and seat..

#### FINISHINGS

*Wood: 071TC, 077TC, 079TC, 080TC, 145MC, 148MT Fabric: palette of Uultis fabrics, including leathers.* 

COMPOUND Structure + Metallic ornament.