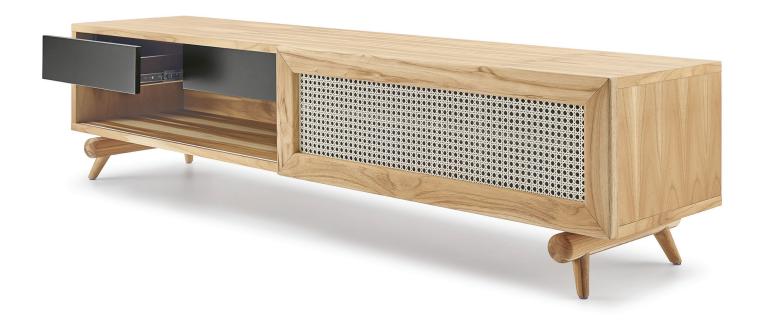

## P L O T

All the naturality of clean and soft shapes. Inspired by a vintage style, its structure is made of solid wood with natural cotton-based straw. Has a colourless tempered glass top over the natural straw, thus acquiring even more sophistication and resistance. The finish is beautiful.

## **STRUCTURE**

Rack with structure of MDF plates with laminated finish. Door with slides and cotton fiber straw detail. Solid wood feet.

*FINISHINGS* 

Wood: 079CV, 145MC, 148MT | Natural straw.

**COMPOUND** 

Box + Door and interior.

**OPTIONS** 

Straw color always accompanies the color of the Rack door.