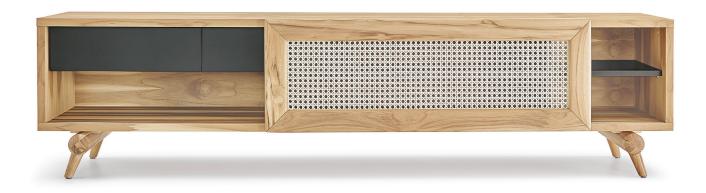

## P L O T

All the naturality of clean and soft shapes. Inspired by a vintage style, its structure is made of solid wood with natural cotton-based straw. Has a colourless tempered glass top over the natural straw, thus acquiring even more sophistication and resistance. The finish is beautiful.

## **STRUCTURE**

Rack with structure of MDF plates with laminated finish. Door with slides and cotton fiber straw detail. Solid wood feet.

*FINISHINGS* 

Wood: 079CV, 145MC, 148MT | Natural straw.

**COMPOUND** 

Box + Door and interior.

**OPTIONS** 

Straw color always accompanies the color of the Rack door.