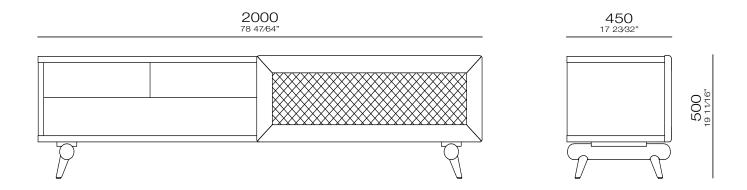

## **STRUCTURE**

Rack with structure of MDF plates with laminated finish. Door with slides and cotton fiber straw detail. Solid wood feet.

*FINISHINGS* 

Wood: 079CV, 145MC, 148MT | Natural straw.

**COMPOUND** 

Box + Door and interior.

**OPTIONS** 

Straw color always accompanies the color of the Rack door.