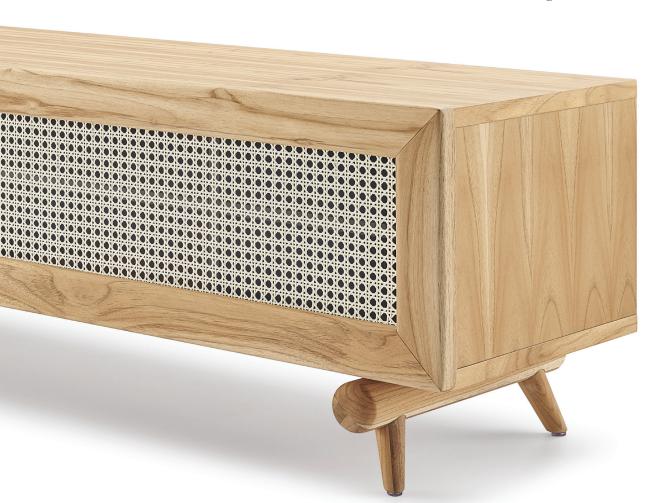

## P L O T

All the naturality of clean and soft shapes. Inspired by a vintage style, its structure is made of solid wood with natural cotton-based straw. Has a colourless tempered glass top over the natural straw, thus acquiring even more sophistication and resistance. The finish is beautiful.

## **STRUCTURE**

Rack with structure of MDF plates with laminated finish. Door with slides and cotton fiber straw detail. Solid wood feet.

*FINISHINGS* 

Wood: 079CV, 145MC, 148MT | Natural straw.

**COMPOUND** 

Box + Door and interior.

**OPTIONS** 

Straw color always accompanies the color of the Rack door.