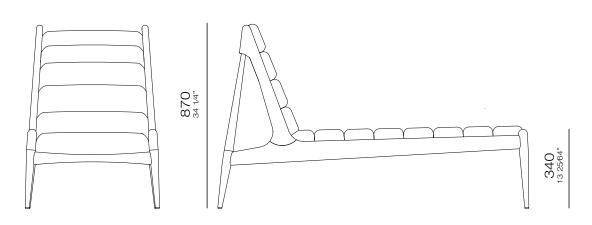

## WAVE

Wave is vintage inspiration, with a wooden structure and fabric cover. Indispensable in any contemporary decoration design.



### ESTRUTURA

Chaise Longue with solid wood structure, MDF plates and flexible plates assembled with steel clips and fixed with PVA glue (suitable for wood). It has elastic belts on the backrest and seat, which are covered with high density foam.

#### ACABAMENTOS

Palette of Uultis fabric with a composition affixed in fabric that accompanies the product. Wood Color: 79EC, 147LE, 148MT.

# W A V E

600 23 58" 1450 57 332"





### *EXCLUSIVE*

Exclusive design where wood and upholstery take organic forms, in a vintage inspired product that combines comfort and beauty.

### CONTEMPORARY

Its elegant style and striking features are inspired by vintage, making space in any decoration.