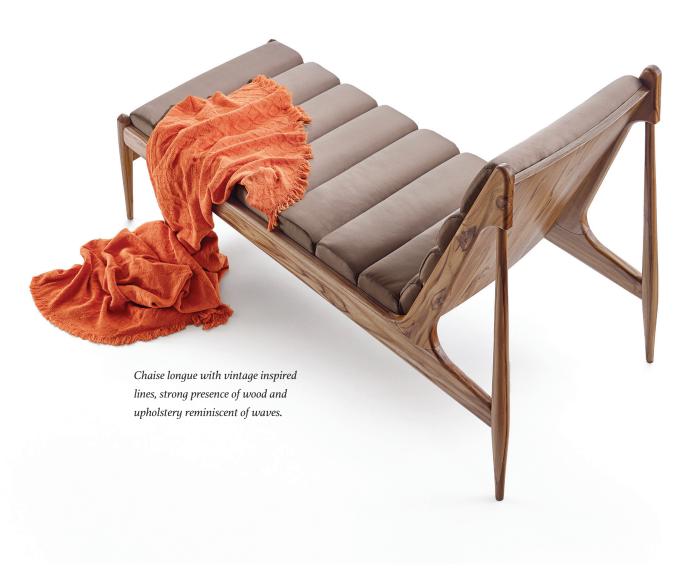

## WAVE

Wave is vintage inspiration, with a wooden structure and fabric cover. Indispensable in any contemporary decoration design.

### ESTRUTURA

Chaise Longue with solid wood structure, MDF plates and flexible plates assembled with steel clips and fixed with PVA glue (suitable for wood). It has elastic belts on the backrest and seat, which are covered with high density foam.

### *EXCLUSIVE*

Exclusive design where wood and upholstery take organic forms, in a vintage inspired product that combines comfort and beauty.