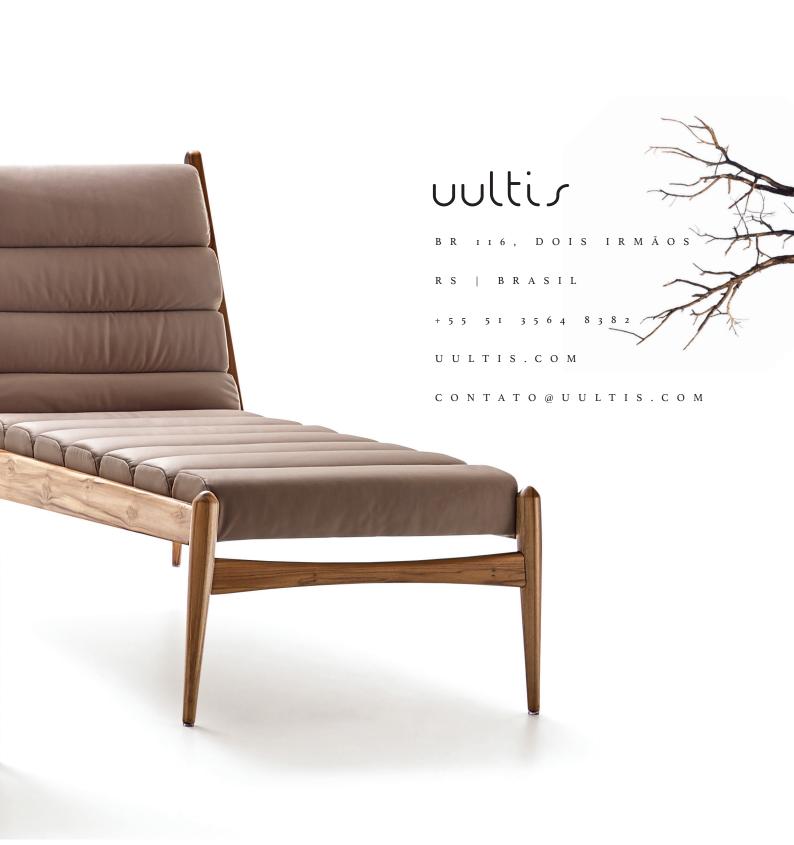

## WAVE

Wave is vintage inspiration, with a wooden structure and fabric cover. Indispensable in any contemporary decoration design.

### ESTRUTURA

Chaise Longue with solid wood structure, MDF plates and flexible plates assembled with steel clips and fixed with PVA glue (suitable for wood). It has elastic belts on the backrest and seat, which are covered with high density foam.

#### ACABAMENTOS

Palette of Uultis fabric with a composition affixed in fabric that accompanies the product. Wood Color: 79EC, 147LE, 148MT.

### *EXCLUSIVE*

Exclusive design where wood and upholstery take organic forms, in a vintage inspired product that combines comfort and beauty.

### CONTEMPORARY

Its elegant style and striking features are inspired by vintage, making space in any decoration.