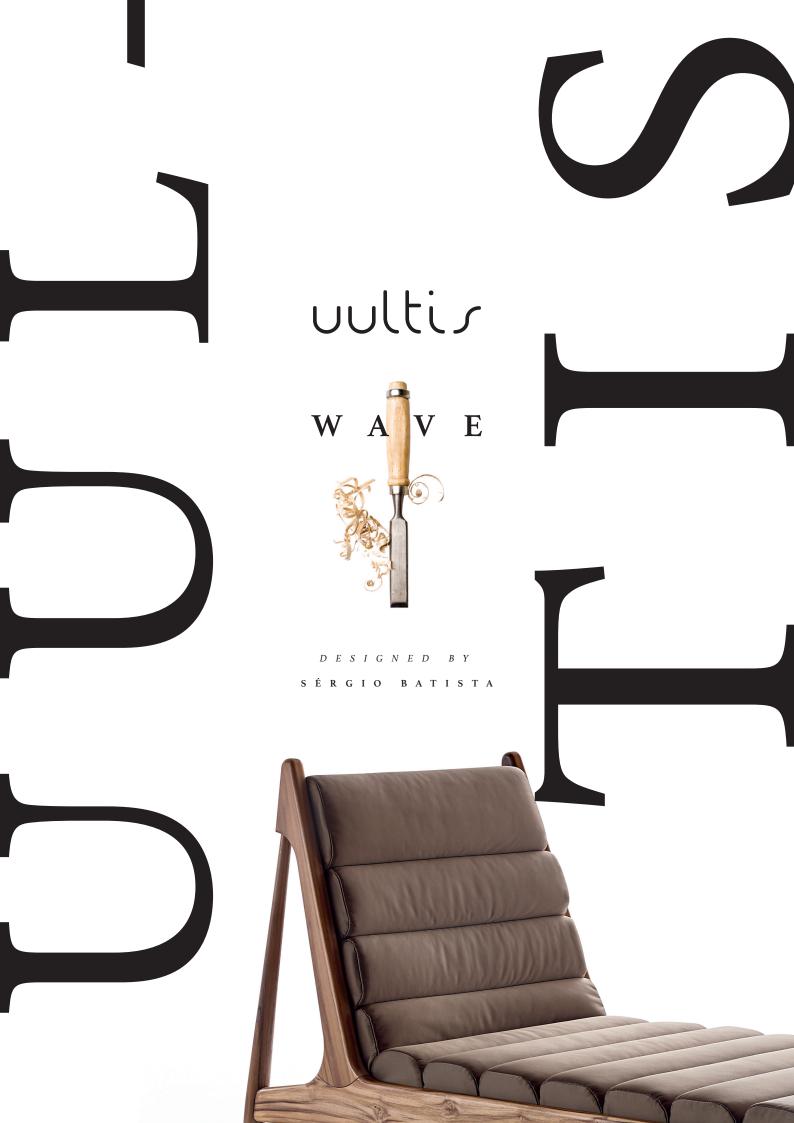

## WAVE

Wave is vintage inspiration, with a wooden structure and fabric cover. Indispensable in any contemporary decoration design.