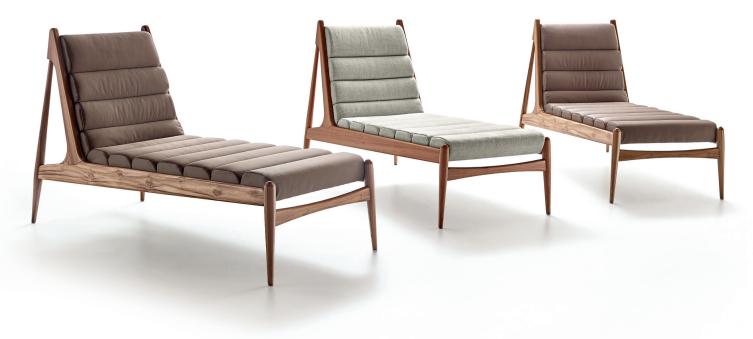

#### ACABAMENTOS

Palette of Uultis fabric with a composition affixed in fabric that accompanies the product. Wood Color: 79EC, 147LE, 148MT.

### CONTEMPORARY

Its elegant style and striking features are inspired by vintage, making space in any decoration.