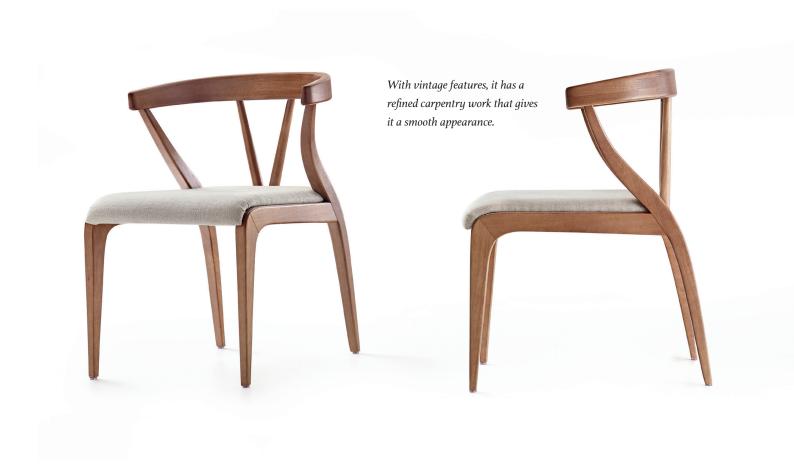

## M A T

Mat is a chair-armchair of vintage style, produced with the 'wood working' technology. It has in its structure painstaking constructive cabinetmaking work, granting it a smooth but strong appearance.

## STRUCTURE

Dining chair with solid wood structure assembled with steel clips and fixed with PVA glue (suitable for wood). It has a seat with elastic belts covered with high density foam and fabric. Solid wood armchair with natural finish with leather seat.