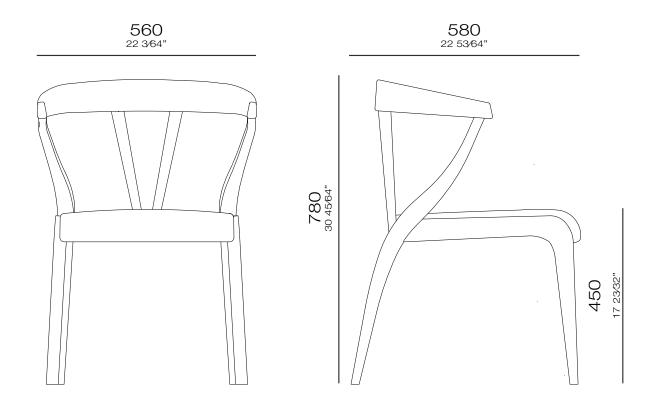

## M A T

Mat is a chair-armchair of vintage style, produced with the 'wood working' technology. It has in its structure painstaking constructive cabinetmaking work, granting it a smooth but strong appearance.



## STRUCTURE

Dining chair with solid wood structure assembled with steel clips and fixed with PVA glue (suitable for wood). It has a seat with elastic belts covered with high density foam and fabric. Solid wood armchair with natural finish with leather seat.

## *FINISHINGS*

Palette of Uultis fabric with a composition affixed in fabric that accompanies the product.

Wood: 79TC, 148MT. Wood: 077TC, 079TC, 145MC, 148MT | Leather.

COMPOUND

Base + Seat.



## VERSATILITY Robust solid wood combined with "woodworking" making it a unique piece. In the picture, Kamel table set and Mat dining chair.



BR 116, DOIS IRMÃOS

RS | BRASIL

+ 5 5 5 1 3 5 6 4 8 3 8 2

 $U\ U\ L\ T\ I\ S\ .\ C\ O\ M$ 

 $\hbox{C O N T A T O @ U U L T I S . C O M }$