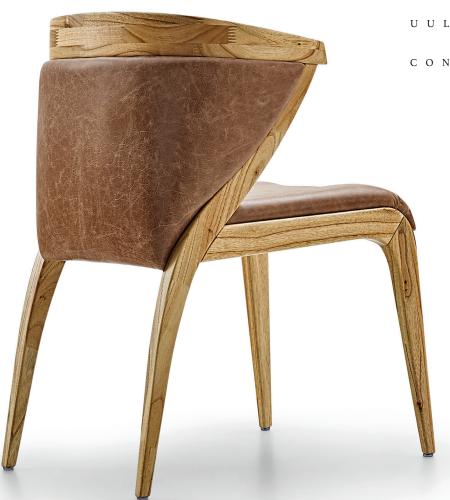

## STRUCTURE

Dining chair with solid wood structure assembled with steel clips and fixed with PVA glue (suitable for wood). It has a seat with elastic belts covered with high density foam and fabric. Solid wood armchair with natural finish with leather seat.

## VERSATILITY Robust solid wood combined with "woodworking" making it a unique piece. In the picture, Kamel table set and Mat dining chair.

BR 116, DOIS IRMÃOS

RS | BRASIL

+ 5 5 5 1 3 5 6 4 8 3 8 2

 $U\ U\ L\ T\ I\ S\ .\ C\ O\ M$ 