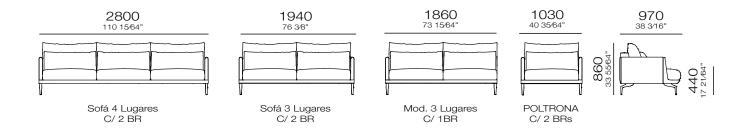

#### **OPTIONS**

The model has several size options.

BR 116, DOIS IRMÃOS

RS | BRASIL

+ 5 5 5 1 3 5 6 4 8 3 8 2

 $U\ U\ L\ T\ I\ S\ .\ C\ O\ M$ 

 $\hbox{C O N T A T O @ U U L T I S . C O M }$ 