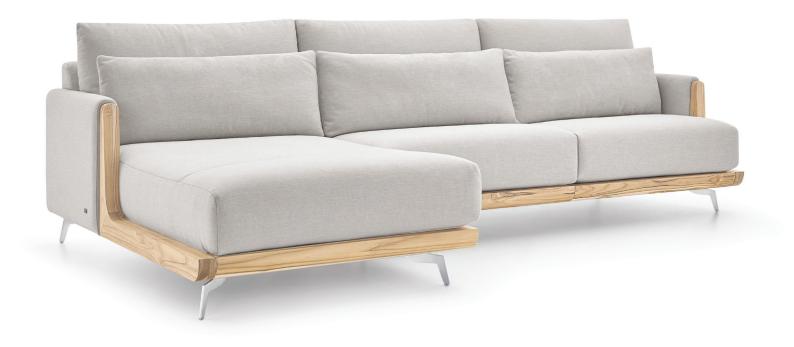

# HIGH

With a refined structure in the most beautiful example of wood work, this sofa has an innovative, contructive process in relation to its equals, it is an example of a manufacturing process that combines high technology to ensure maximum comfort.

### **STRUCTURE**

Upholstered with solid wood structure covered with foam and fabric, it has foam and fiber backrest cushions. Aluminum feet.