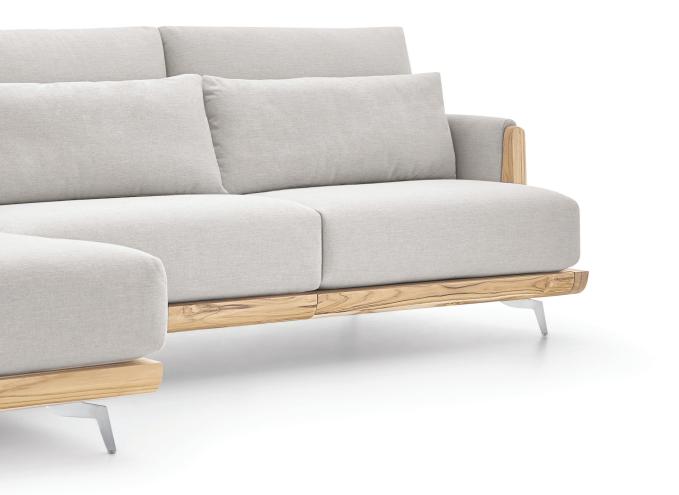

### **STRUCTURE**

Upholstered with solid wood structure covered with foam and fabric, it has foam and fiber backrest cushions. Aluminum feet.

### **FINISHINGS**

Wood: 079TC - 145MC - 148MT.

Fabric: Palette of Uultis fabrics, including leather.