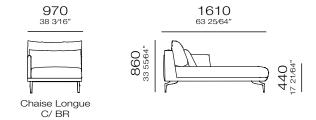

#### **OPTIONS**

The model has several size options.

BR 116, DOIS IRMÃOS

RS | BRASIL

+ 5 5 5 1 3 5 6 4 8 3 8 2

 $U\ U\ L\ T\ I\ S\ .\ C\ O\ M$ 

 $\hbox{C O N T A T O @ U U L T I S . C O M }$ 