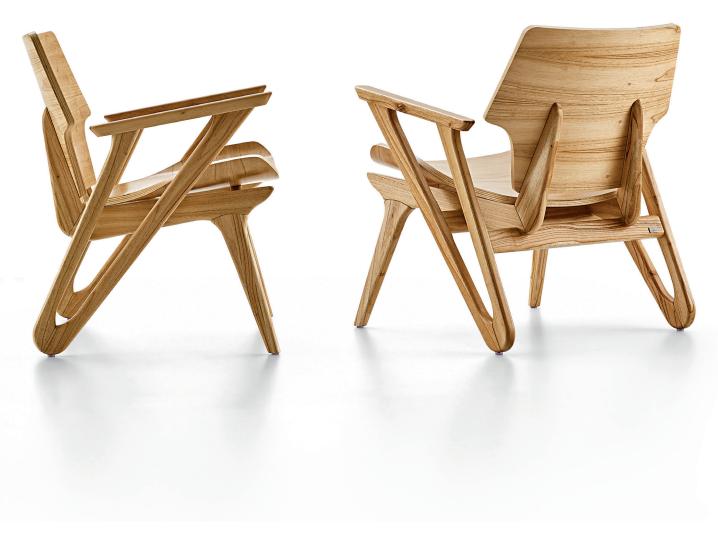

### V E L O

Velo mixes distinct styles in search of a timeless design. Its structure is in solid wood, produced with the best techniques of wood working. Its anatomical wood-paneled contact area has the perfect comfort to relax.

#### STRUCTURE

Armchair with structure in solid wood with seat and backrest in anatomical multilaminated plates. The assembly of the product has steel clips and PVA glue (suitable for wood), providing great resistance and avoiding creaking.