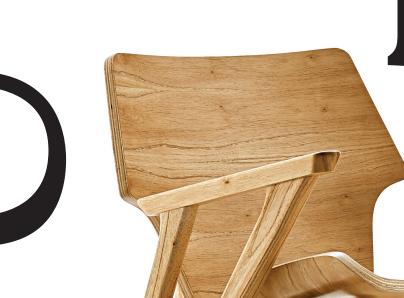

### V E L O

Velo mixes distinct styles in search of a timeless design. Its structure is in solid wood, produced with the best techniques of wood working. Its anatomical wood-paneled contact area has the perfect comfort to relax.

#### STRUCTURE

Armchair with structure in solid wood with seat and backrest in anatomical multilaminated plates. The assembly of the product has steel clips and PVA glue (suitable for wood), providing great resistance and avoiding creaking.