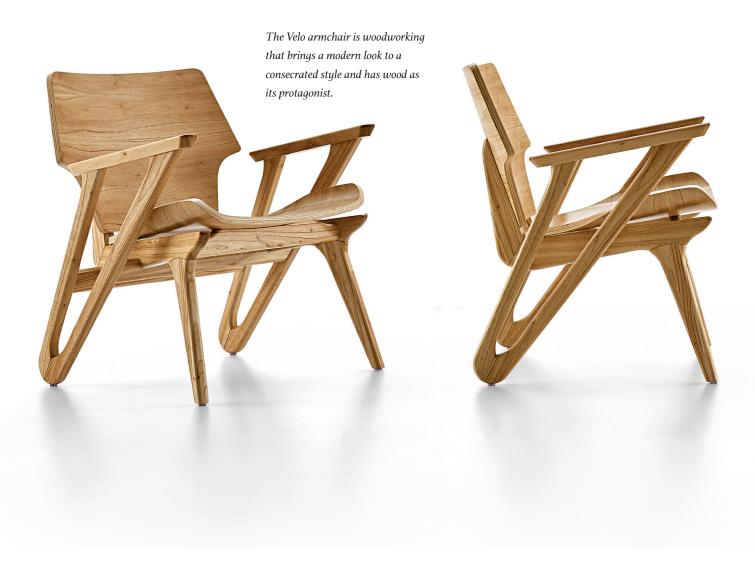

### V E L O

Velo mixes distinct styles in search of a timeless design. Its structure is in solid wood, produced with the best techniques of wood working. Its anatomical wood-paneled contact area has the perfect comfort to relax.

#### STRUCTURE

Armchair with structure in solid wood with seat and backrest in anatomical multilaminated plates. The assembly of the product has steel clips and PVA glue (suitable for wood), providing great resistance and avoiding creaking.