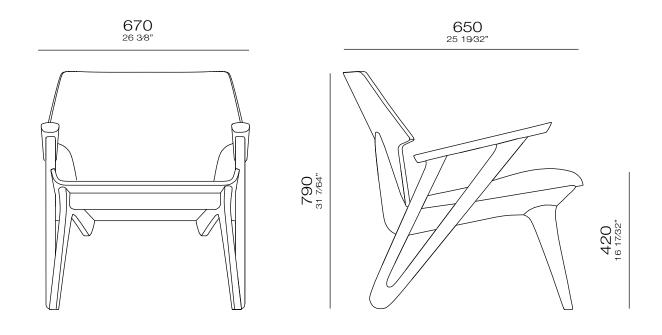

### V E L O

Velo mixes distinct styles in search of a timeless design. Its structure is in solid wood, produced with the best techniques of wood working. Its anatomical wood-paneled contact area has the perfect comfort to relax.

#### STRUCTURE

Armchair with structure in solid wood with seat and backrest in anatomical multilaminated plates. The assembly of the product has steel clips and PVA glue (suitable for wood), providing great resistance and avoiding creaking.