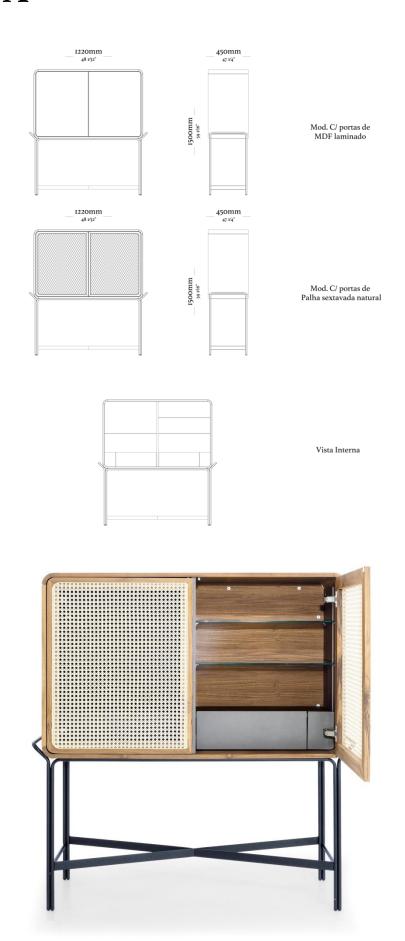

#### **STRUCTURE**

The "Tupã" bar is made of MDF structure with a metal base and detail of cotton straw.

#### FINISHES/COATING

Finishes and coating available according to the price list. There is a wide variety of finishes and coating available to create unique pieces.

CONTRASTING FINISHES Bar/ Doors/ Base