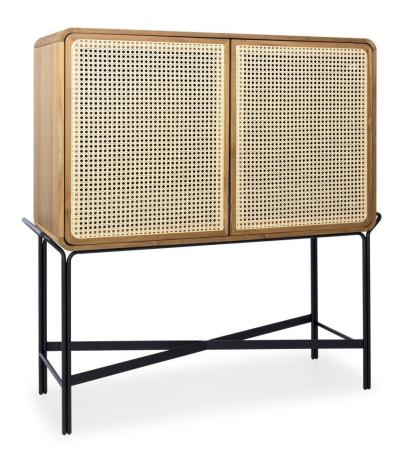

### TUPÃ

Bar Tupã draws its inspiration from Brazilian forests to take shape. The simplicity of its grandeur marks its presence in the environment, and the mixture of its materials demonstrates the richness and plurality of Brazilian nature and design.

#### **STRUCTURE**

The "Tupã" bar is made of MDF structure with a metal base and detail of cotton straw.