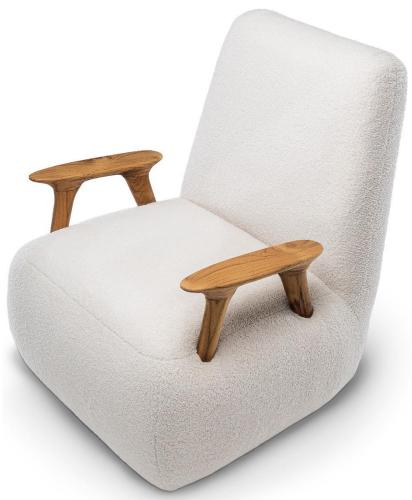

## A Ç U

Inspired by the history and meaning of the term 'Paun-açu,' with which the Tupi-Guarani indigenous people referred to the majestic Sugarloaf Mountain, the Açu armchair brings forth this essence of greatness as a tribute to our rich cultural heritage. Its fluid contours and imposing design capture the majesty of the landscape and the strength of the culture that surrounds us.

## **STRUCTURE**

The structure of the Açu armchair is made of selected solid wood of the highest quality. Comfort is guaranteed by medium density foam on the seat, while the backrest has high resilience foam. Furthermore, the wooden arms join the upholstery, creating an imposing look.