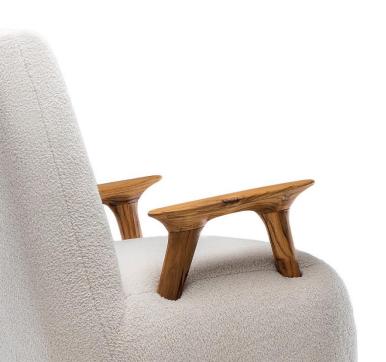

## **STRUCTURE**

The structure of the Açu armchair is made of selected solid wood of the highest quality. Comfort is guaranteed by medium density foam on the seat, while the backrest has high resilience foam. Furthermore, the wooden arms join the upholstery, creating an imposing look.