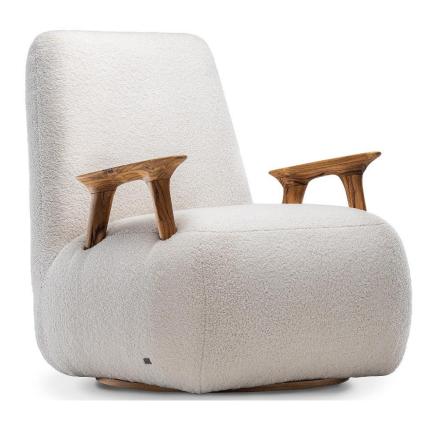

## A Ç U

Inspired by the history and meaning of the term 'Paun-açu,' with which the Tupi-Guarani indigenous people referred to the majestic Sugarloaf Mountain, the Açu armchair brings forth this essence of greatness as a tribute to our rich cultural heritage. Its fluid contours and imposing design capture the majesty of the landscape and the strength of the culture that surrounds us.

## **STRUCTURE**

The structure of the Açu armchair is made of selected solid wood of the highest quality. Comfort is guaranteed by medium density foam on the seat, while the backrest has high resilience foam. Furthermore, the wooden arms join the upholstery, creating an imposing look.