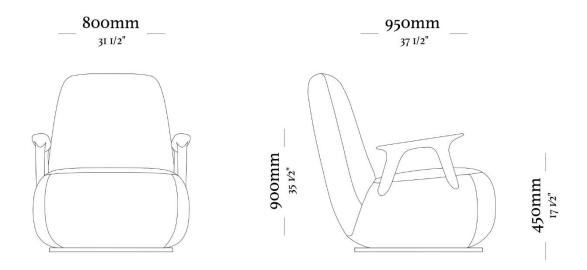

## **STRUCTURE**

The structure of the Açu armchair is made of selected solid wood of the highest quality. Comfort is guaranteed by medium density foam on the seat, while the backrest has high resilience foam. Furthermore, the wooden arms join the upholstery, creating an imposing look.