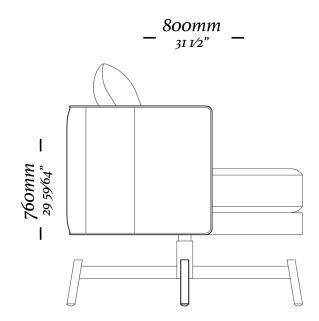

g spaces, seamlessly combining practicality with the elegance of the intricate details and materials used in its construction.



## STRUCTURE

Armchair with solid wood structure and multi-laminated sheets, fixed with metal clamps and PVA glue (suitable for wood). Rotating metal base, structured by welding and fixed with metal screws. The backrest has highdensity foams and soft foam, which guarantees firmness with a soft touch when sitting. The seat foams are medium and high density, wrapped by an ecosoft foam, providing firmness without losing comfort and softness to the touch.

## FINISHES/COATING

Finishes and coating available according to the price list. There is a wide variety of finishes and coating available to create unique pieces.

CONTRASTING FABRICS Base/Seat+backrest/Feets







03/04

I

. 470mm . <sup>18 1/2</sup>"

I