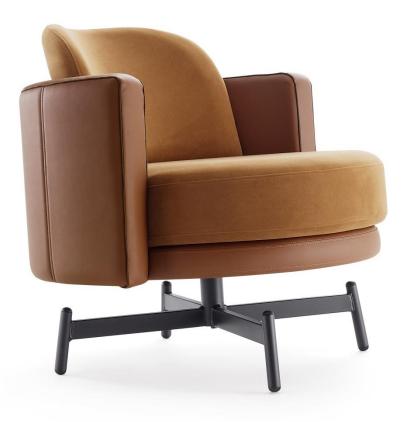

## A R O S

The Aros armchair was designed with the user's ultimate comfort in mind, all while maintaining a refined and distinctive design. Its swiveling base makes it perfect for living spaces, seamlessly combining practicality with the elegance of the intricate details and materials used in its construction.

## STRUCTURE

Armchair with solid wood structure and multi-laminated sheets, fixed with metal clamps and PVA glue (suitable for wood). Rotating metal base, structured by welding and fixed with metal screws. The backrest has highdensity foams and soft foam, which guarantees firmness with a soft touch when sitting. The seat foams are medium and high density, wrapped by an ecosoft foam, providing firmness without losing comfort and softness to the touch.

## FINISHES/COATING

Finishes and coating available according to the price list. There is a wide variety of finishes and coating available to create unique pieces.

CONTRASTING FABRICS Base/Seat+backrest/Feets