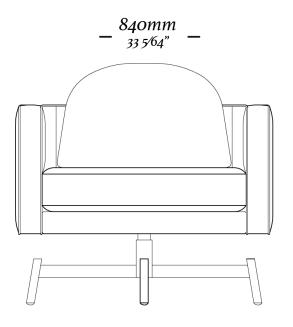

ing spaces, seamlessly combining practicality with the elegance of the intricate details and materials used in its construction.



## STRUCTURE

Armchair with solid wood structure and multi-laminated sheets, fixed with metal clamps and PVA glue (suitable for wood). Rotating metal base, structured by welding and fixed with metal screws. The backrest has highdensity foams and soft foam, which guarantees firmness with a soft touch when sitting. The seat foams are medium and high density, wrapped by an ecosoft foam, providing firmness without losing comfort and softness to the touch.

## FINISHES/COATING

Finishes and coating available according to the price list. There is a wide variety of finishes and coating available to create unique pieces.

CONTRASTING FABRICS Base/Seat+backrest/Feets







03/04

I

. 470mm . <sup>18 1/2</sup>"

I