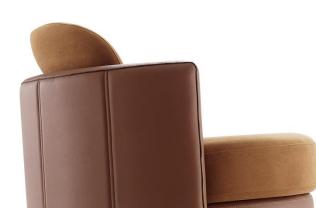

## STRUCTURE

Armchair with solid wood structure and multi-laminated sheets, fixed with metal clamps and PVA glue (suitable for wood). Rotating metal base, structured by welding and fixed with metal screws. The backrest has highdensity foams and soft foam, which guarantees firmness with a soft touch when sitting. The seat foams are medium and high density, wrapped by an ecosoft foam, providing firmness without losing comfort and softness to the touch.

## FINISHES/COATING

Finishes and coating available according to the price list. There is a wide variety of finishes and coating available to create unique pieces.

CONTRASTING FABRICS Base/Seat+backrest/Feets