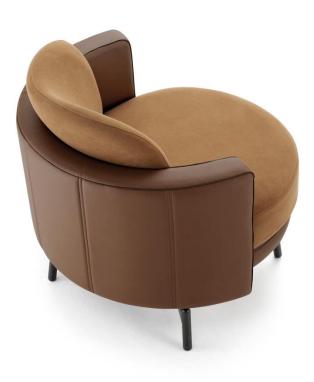

## A R O S

The Aros armchair was designed with the user's ultimate comfort in mind, all while maintaining a refined and distinctive design. Its swiveling base makes it perfect for living spaces, seamlessly combining practicality with the elegance of the intricate details and materials used in its construction.

## STRUCTURE

Armchair with solid wood structure and multi-laminated sheets, fixed with metal clamps and PVA glue (suitable for wood). Rotating metal base, structured by welding and fixed with metal screws. The backrest has highdensity foams and soft foam, which guarantees firmness with a soft touch when sitting. The seat foams are medium and high density, wrapped by an ecosoft foam, providing firmness without losing comfort and softness to the touch.