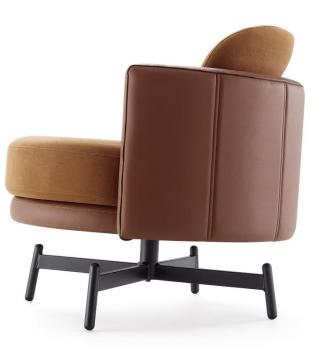

## A R O S

The Aros armchair was designed with the user's ultimate comfort in mind, all while maintaining a refined and distinctive design. Its swiveling base makes it perfect for living spaces, seamlessly combining practicality with the elegance of the intricate details and materials used in its construction.

## STRUCTURE

Armchair with solid wood structure and multi-laminated sheets, fixed with metal clamps and PVA glue (suitable for wood). Rotating metal base, structured by welding and fixed with metal screws. The backrest has highdensity foams and soft foam, which guarantees firmness with a soft touch when sitting. The seat foams are medium and high density, wrapped by an ecosoft foam, providing firmness without losing comfort and softness to the touch.