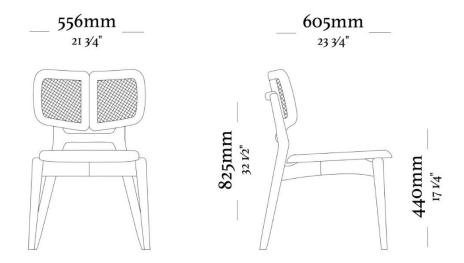

#### **STRUCTURE**

The structure is composed of selected highquality solid wood. The comfort of the seat is provided by high-density foam, while the ergonomics of the backrest are favored by the curvature and modeling of the wood and the soft touch of natural cotton straw.