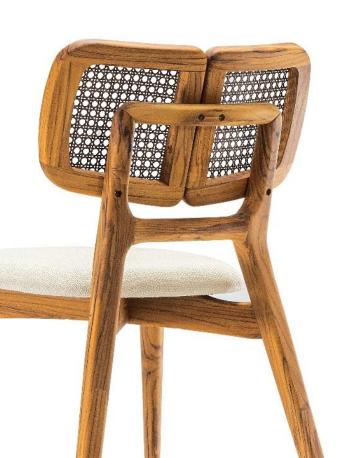

### ARUÃ

The Aruã Chair is an invitation to explore the essence of nature and the fluidity of waters, a homage to the Aruanã, a fish that gracefully glides through the rivers of the Amazon. It carries with it a sense of lightness and movement, just like the fish that moves harmoniously in the waters. Its elegant and ergonomic design embraces the body like a gentle current, providing comfort and sophistication.

#### **STRUCTURE**

The structure is composed of selected highquality solid wood. The comfort of the seat is provided by high-density foam, while the ergonomics of the backrest are favored by the curvature and modeling of the wood and the soft touch of natural cotton straw.

#### FINISHES/COATING

Finishes and coating available according to the price list. There is a wide variety of finishes and coating available to create unique pieces.