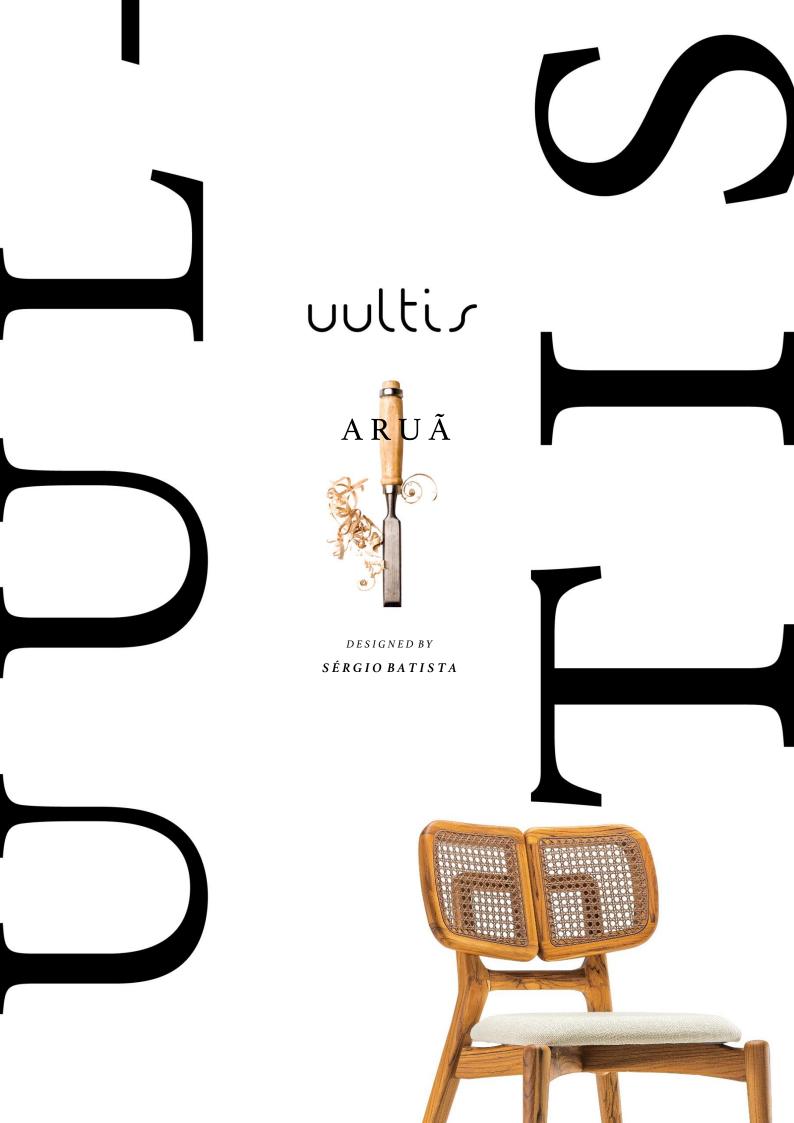

### ARUÃ

The Aruã Chair is an invitation to explore the essence of nature and the fluidity of waters, a homage to the Aruanã, a fish that gracefully glides through the rivers of the Amazon. It carries with it a sense of lightness and movement, just like the fish that moves harmoniously in the waters. Its elegant and ergonomic design embraces the body like a gentle current, providing comfort and sophistication.

## ARUÃ