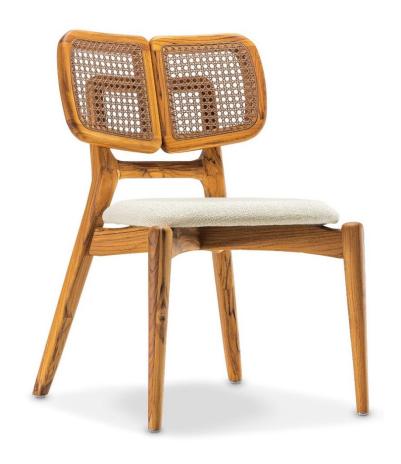

### ARUÃ

The Aruã Chair is an invitation to explore the essence of nature and the fluidity of waters, a homage to the Aruanã, a fish that gracefully glides through the rivers of the Amazon. It carries with it a sense of lightness and movement, just like the fish that moves harmoniously in the waters. Its elegant and ergonomic design embraces the body like a gentle current, providing comfort and sophistication.

#### **STRUCTURE**

The structure is composed of selected highquality solid wood. The comfort of the seat is provided by high-density foam, while the ergonomics of the backrest are favored by the curvature and modeling of the wood and the soft touch of natural cotton straw.

#### FINISHES/COATING

Finishes and coating available according to the price list. There is a wide variety of finishes and coating available to create unique pieces.