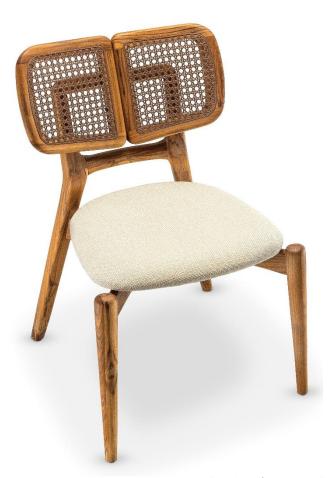

### ARUÃ

The Aruã Chair is an invitation to explore the essence of nature and the fluidity of waters, a homage to the Aruanã, a fish that gracefully glides through the rivers of the Amazon. It carries with it a sense of lightness and movement, just like the fish that moves harmoniously in the waters. Its elegant and ergonomic design embraces the body like a gentle current, providing comfort and sophistication.

#### **STRUCTURE**

The structure is composed of selected highquality solid wood. The comfort of the seat is provided by high-density foam, while the ergonomics of the backrest are favored by the curvature and modeling of the wood and the soft touch of natural cotton straw.