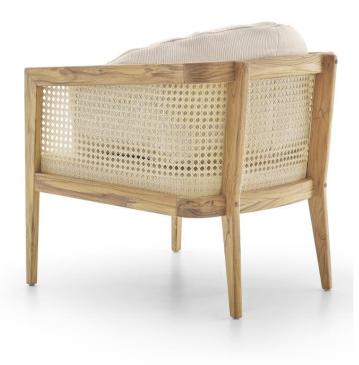

## A R U M Ã

The intertwining of solid wood with hexagonal natural straw is what composes the Arumã armchair. Its features carry the best of Brazilian design combined with the lightness of the tropical climate. The large cushion that forms the backrest provides a cozy embrace to whoever sits, as well as characterizing this model as a unique product.

#### STRUCTURE

High quality natural solid wood structure. The backrest cushion is loose and filled with silicone polyester fiber. The seat has highdensity foam wrapped by an ecosoft foam, providing more softness and smoothness to the touch. Backrest covering in natural cotton straw.