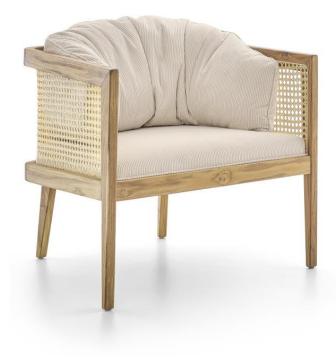

## A R U M Ã

The intertwining of solid wood with hexagonal natural straw is what composes the Arumã armchair. Its features carry the best of Brazilian design combined with the lightness of the tropical climate. The large cushion that forms the backrest provides a cozy embrace to whoever sits, as well as characterizing this model as a unique product.

#### STRUCTURE

High quality natural solid wood structure. The backrest cushion is loose and filled with silicone polyester fiber. The seat has highdensity foam wrapped by an ecosoft foam, providing more softness and smoothness to the touch. Backrest covering in natural cotton straw.