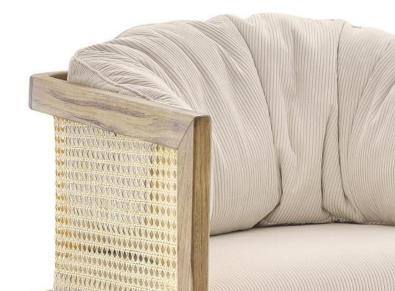

## A R U M Ã

The intertwining of solid wood with hexagonal natural straw is what composes the Arumã armchair. Its features carry the best of Brazilian design combined with the lightness of the tropical climate. The large cushion that forms the backrest provides a cozy embrace to whoever sits, as well as characterizing this model as a unique product.

#### STRUCTURE

High quality natural solid wood structure. The backrest cushion is loose and filled with silicone polyester fiber. The seat has highdensity foam wrapped by an ecosoft foam, providing more softness and smoothness to the touch. Backrest covering in natural cotton straw.