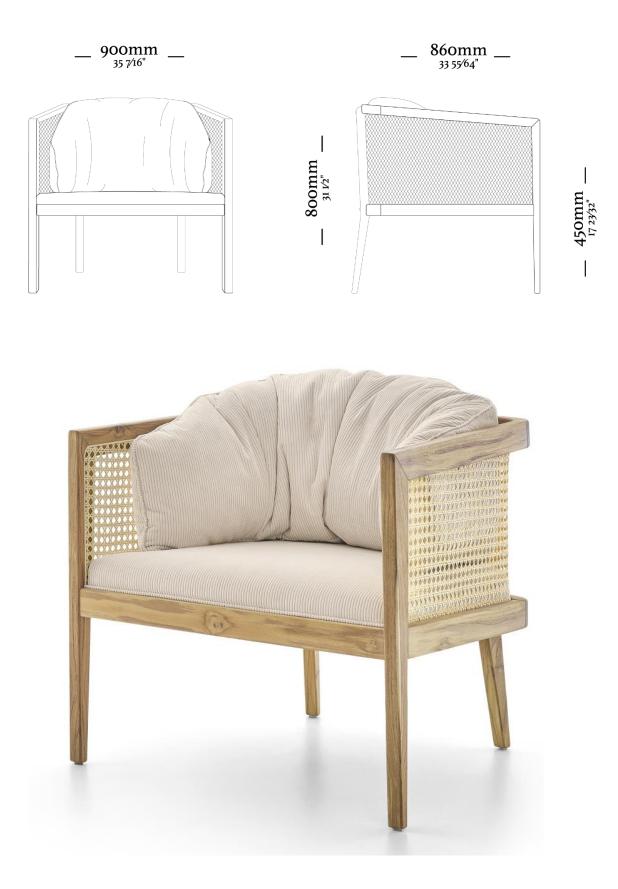

## A R U M Ã

The intertwining of solid wood with hexagonal natural straw is what composes the Arumã armchair. Its features carry the best of Brazilian design combined with the lightness of the tropical climate. The large cushion that forms the backrest provides a cozy embrace to whoever sits, as well as characterizing this model as a unique product.

#### STRUCTURE

High quality natural solid wood structure. The backrest cushion is loose and filled with silicone polyester fiber. The seat has highdensity foam wrapped by an ecosoft foam, providing more softness and smoothness to the touch. Backrest covering in natural cotton straw.