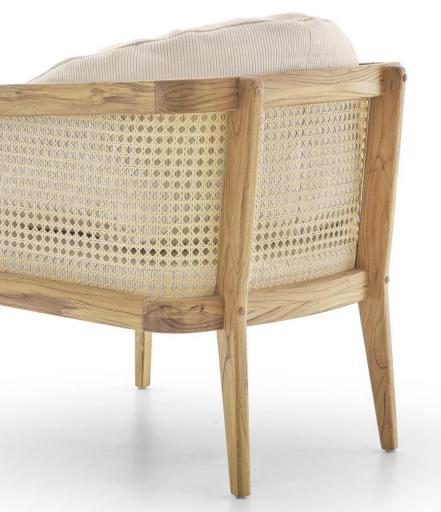

## A R U M Ã

The intertwining of solid wood with hexagonal natural straw is what composes the Arumã armchair. Its features carry the best of Brazilian design combined with the lightness of the tropical climate. The large cushion that forms the backrest provides a cozy embrace to whoever sits, as well as characterizing this model as a unique product.

#### STRUCTURE

High quality natural solid wood structure. The backrest cushion is loose and filled with silicone polyester fiber. The seat has highdensity foam wrapped by an ecosoft foam, providing more softness and smoothness to the touch. Backrest covering in natural cotton straw.