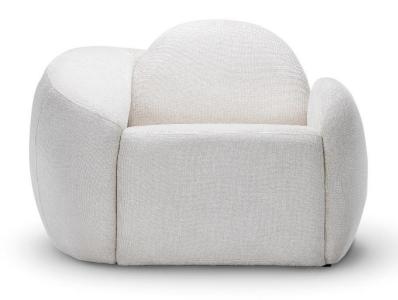

## AYS

Like a true hug, the Ays Armchair features organic lines and recalls iconic pieces from the fashion world - puffer clothes and shoes. Its rounded shape contributes to the fluidity of the space, making it a perfect item for compact spaces that prioritize comfort above all.

## **STRUCTURE**

The structure of the Ays armchair is made of selected solid wood of the highest quality. Comfort is guaranteed by the medium density foam from which the organic shapes and volume of the entire piece originate.