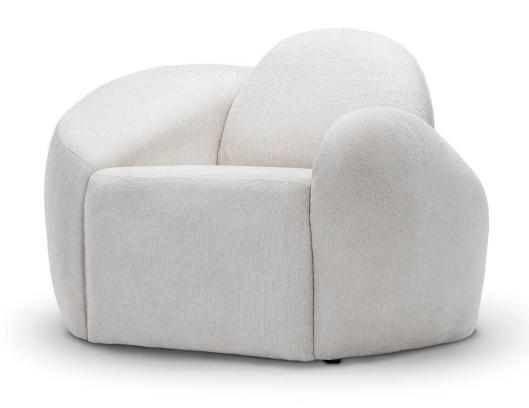

## AYS

Like a true hug, the Ays Armchair features organic lines and recalls iconic pieces from the fashion world - puffer clothes and shoes. Its rounded shape contributes to the fluidity of the space, making it a perfect item for compact spaces that prioritize comfort above all.

## **STRUCTURE**

The structure of the Ays armchair is made of selected solid wood of the highest quality. Comfort is guaranteed by the medium density foam from which the organic shapes and volume of the entire piece originate.