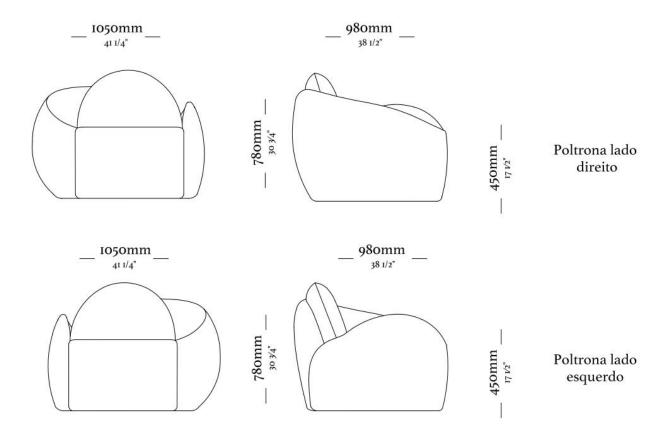

## AYS

Like a true hug, the Ays Armchair features organic lines and recalls iconic pieces from the fashion world - puffer clothes and shoes. Its rounded shape contributes to the fluidity of the space, making it a perfect item for compact spaces that prioritize comfort above all.

## **STRUCTURE**

The structure of the Ays armchair is made of selected solid wood of the highest quality. Comfort is guaranteed by the medium density foam from which the organic shapes and volume of the entire piece originate.