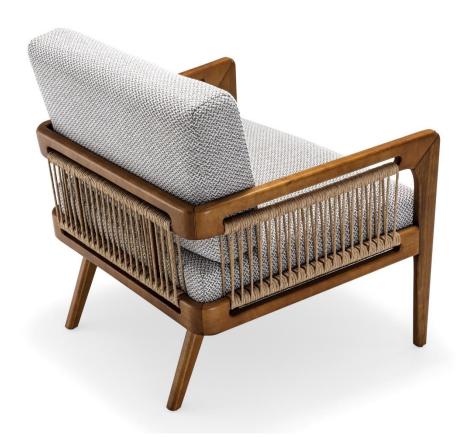

## BILRO

Inspired by the bobbin lace, an important element of Brazilian culture, this armchair presents unique features within the Uultis line. The hand-woven details, using noble materials, represent the rich national cultural baggage. Lightness and naturalness consolidate Bilro as a furniture of timeless elegance.

#### **OPTIONS**

Option of twisted paper cord or cotton cord raw or black.