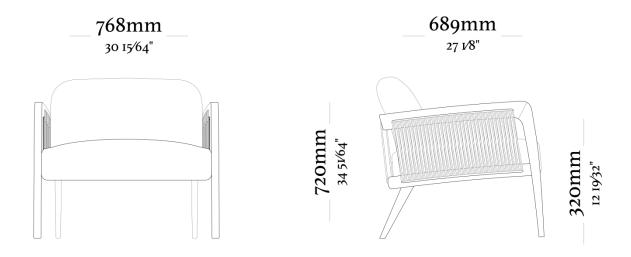

## BILRO

Inspired by the bobbin lace, an important element of Brazilian culture, this armchair presents unique features within the Uultis line. The hand-woven details, using noble materials, represent the rich national cultural baggage. Lightness and naturalness consolidate Bilro as a furniture of timeless elegance.

#### **STRUCTURE**

Solid wood structure, seat upholstered in medium density foam and Ecosoft, fixed cushion on the back upholstered in soft foam and Ecosoft.