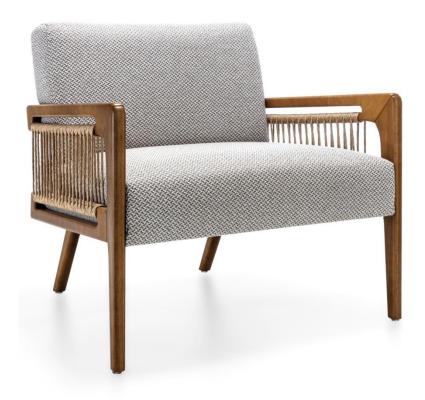

## BILRO

Inspired by the bobbin lace, an important element of Brazilian culture, this armchair presents unique features within the Uultis line. The hand-woven details, using noble materials, represent the rich national cultural baggage. Lightness and naturalness consolidate Bilro as a furniture of timeless elegance.

#### **STRUCTURE**

Solid wood structure, seat upholstered in medium density foam and Ecosoft, fixed cushion on the back upholstered in soft foam and Ecosoft.

#### **OPTIONS**

Option of twisted paper cord or cotton cord raw or black.