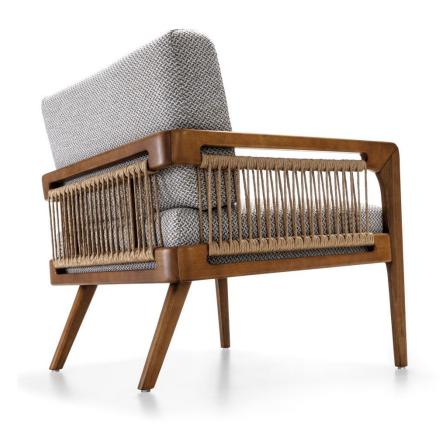

## BILRO

Inspired by the bobbin lace, an important element of Brazilian culture, this armchair presents unique features within the Uultis line. The hand-woven details, using noble materials, represent the rich national cultural baggage. Lightness and naturalness consolidate Bilro as a furniture of timeless elegance.

#### **STRUCTURE**

Solid wood structure, seat upholstered in medium density foam and Ecosoft, fixed cushion on the back upholstered in soft foam and Ecosoft.

#### **OPTIONS**

Option of twisted paper cord or cotton cord raw or black.