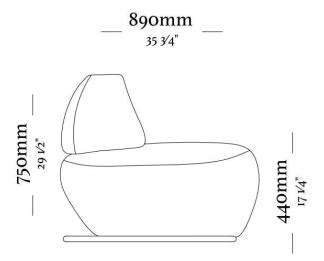

## **STRUCTURE**

The structure of the Cubus armchair is made of selected high quality solid wood. Comfort is guaranteed by medium density foam on both, the seat and back. The piece is supported by a metal tube rod, which in addition to ensuring stability also contributes to its minimalist visual identity.