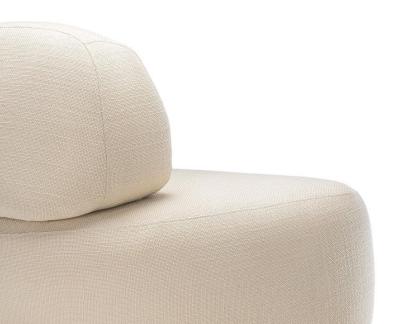

## **STRUCTURE**

The structure of the Cubus armchair is made of selected high quality solid wood. Comfort is guaranteed by medium density foam on both, the seat and back. The piece is supported by a metal tube rod, which in addition to ensuring stability also contributes to its minimalist visual identity.