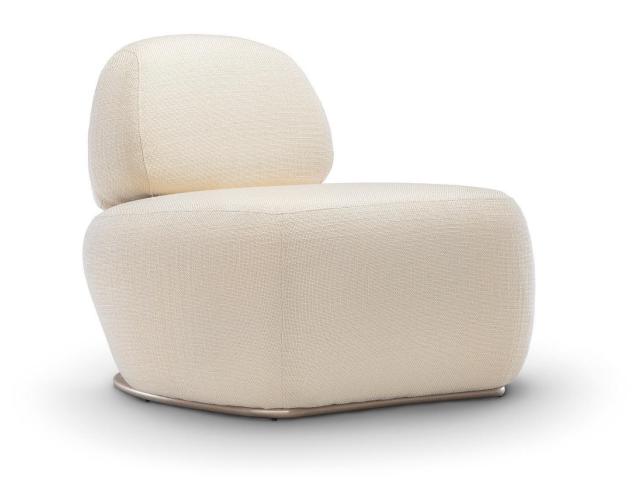

## CUBUS —

The clean and geometric shape of the cube is the basic inspiration for the Cubus Armchair. With angles and faces that meet and have identical lengths, the cube and the Cubus imprint minimalist architecture in a balanced way. Compact yet imposing, the armchair is versatile.

## **STRUCTURE**

The structure of the Cubus armchair is made of selected high quality solid wood. Comfort is guaranteed by medium density foam on both, the seat and back. The piece is supported by a metal tube rod, which in addition to ensuring stability also contributes to its minimalist visual identity.