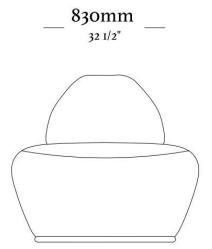

## **STRUCTURE**

The structure of the Cubus armchair is made of selected high quality solid wood. Comfort is guaranteed by medium density foam on both, the seat and back. The piece is supported by a metal tube rod, which in addition to ensuring stability also contributes to its minimalist visual identity.