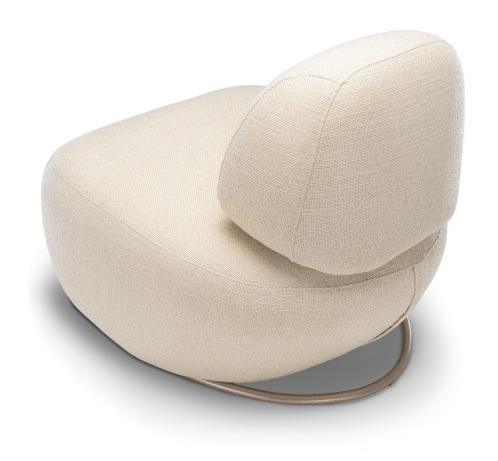

## CUBUS —

The clean and geometric shape of the cube is the basic inspiration for the Cubus Armchair. With angles and faces that meet and have identical lengths, the cube and the Cubus imprint minimalist architecture in a balanced way. Compact yet imposing, the armchair is versatile.

## **STRUCTURE**

The structure of the Cubus armchair is made of selected high quality solid wood. Comfort is guaranteed by medium density foam on both, the seat and back. The piece is supported by a metal tube rod, which in addition to ensuring stability also contributes to its minimalist visual identity.