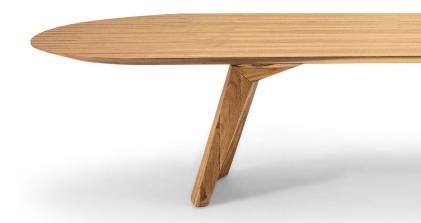

## **STRUCTURE**

The structure is composed of a very high quality solid wood base, machined to to result organic shapes. The top is made of MDF, with a natural wood veneer and chamfered edges, which give a differentiated finish to the piece.