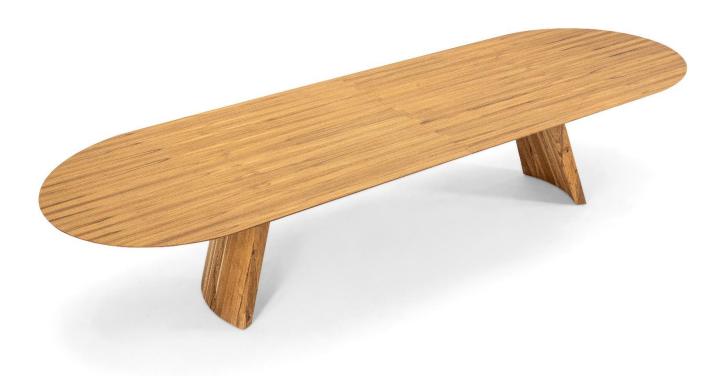

## FRACTUS

The Fractus table embodies the essence of expansion and infinite possibilities. With meticulously designed angles, it evokes the sensation of contemplating a growing fractal. The fusion of beauty and precision ensures a unique experience in exploring the piece, inviting touch and visual appreciation.

## **STRUCTURE**

The structure is composed of a very high quality solid wood base, machined to to result organic shapes. The top is made of MDF, with a natural wood veneer and chamfered edges, which give a differentiated finish to the piece.