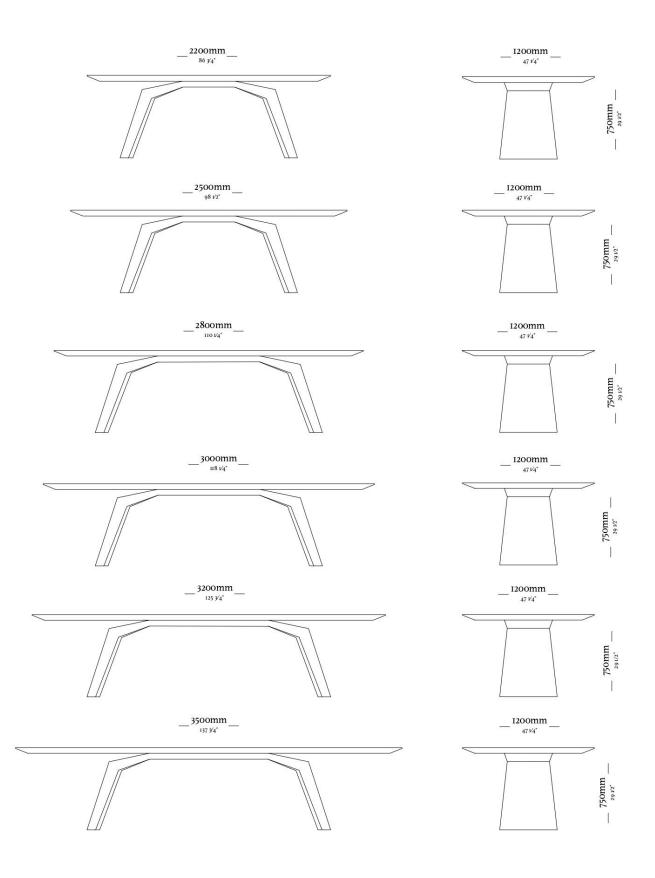

## **STRUCTURE**

The structure is composed of a very high quality solid wood base, machined to to result organic shapes. The top is made of MDF, with a natural wood veneer and chamfered edges, which give a differentiated finish to the piece.