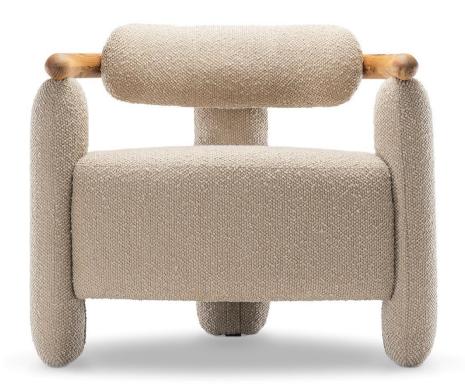

## GRANUM-

Inspired by the idea of a grain that nurtures and energizes, the Granum armchair is like a breakfast for the senses, a harmonious combination of comfort and style. With features reminiscent of the richness and uniqueness of each coffee bean, it becomes an irresistible invitation to relax and enjoy moments of pure delight. Its elegance transcends the ordinary, much like a good cup of coffee can elevate a morning.

#### STRUCTURE

The structure of the Granum armchair is made of selected high quality solid wood. Comfort is guaranteed by medium density foam on both, the seat and back. Furthermore, the wooden arm joins the upholstery, bringing a harmonious and elegant look.