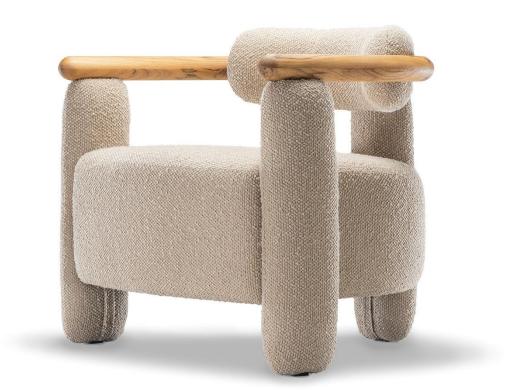

## GRANUM-

Inspired by the idea of a grain that nurtures and energizes, the Granum armchair is like a breakfast for the senses, a harmonious combination of comfort and style. With features reminiscent of the richness and uniqueness of each coffee bean, it becomes an irresistible invitation to relax and enjoy moments of pure delight. Its elegance transcends the ordinary, much like a good cup of coffee can elevate a morning.

#### STRUCTURE

The structure of the Granum armchair is made of selected high quality solid wood. Comfort is guaranteed by medium density foam on both, the seat and back. Furthermore, the wooden arm joins the upholstery, bringing a harmonious and elegant look.