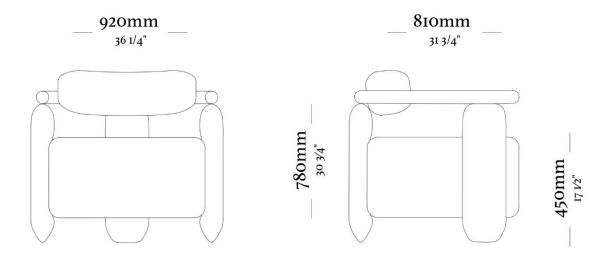

the Granum armchair is like a breakfast for the senses, a harmonious combination of comfort and style. With features reminiscent of the richness and uniqueness of each coffee bean, it becomes an irresistible invitation to relax and enjoy moments of pure delight. Its elegance transcends the ordinary, much like a good cup of coffee can elevate a morning.



#### STRUCTURE

The structure of the Granum armchair is made of selected high quality solid wood. Comfort is guaranteed by medium density foam on both, the seat and back. Furthermore, the wooden arm joins the upholstery, bringing a harmonious and elegant look.

#### FINISHES/COATING

Finishes and coating available according to the price list. There is a wide variety of finishes and coating available to create unique pieces.

### GRANUM-