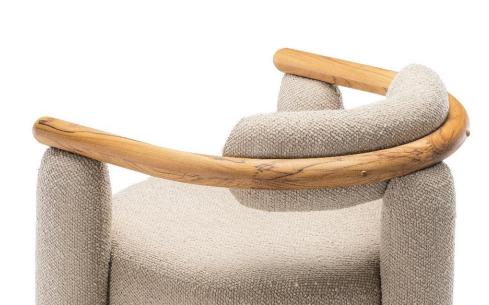

#### STRUCTURE

The structure of the Granum armchair is made of selected high quality solid wood. Comfort is guaranteed by medium density foam on both, the seat and back. Furthermore, the wooden arm joins the upholstery, bringing a harmonious and elegant look.