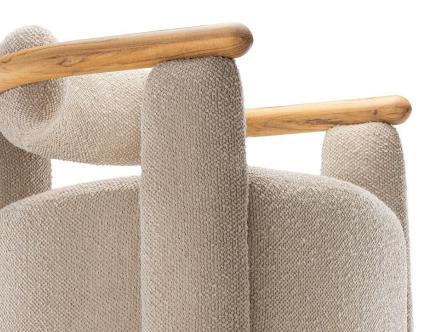

#### STRUCTURE

The structure of the Granum armchair is made of selected high quality solid wood. Comfort is guaranteed by medium density foam on both, the seat and back. Furthermore, the wooden arm joins the upholstery, bringing a harmonious and elegant look.