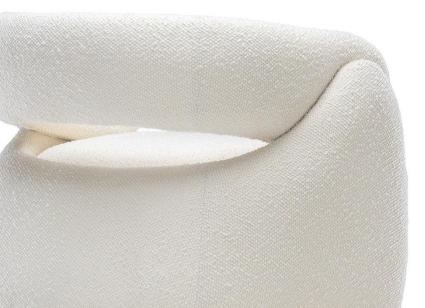

## STRUCTURE

The structure of the Mare armchair is made of selected solid wood of the highest quality. Comfort is guaranteed by the medium density foam on both, the seat and back, which together with the wood create the volumes and curves of the piece. The piece is supported by a wooden base, which in addition to providing stability, contributes as a detail to the look.