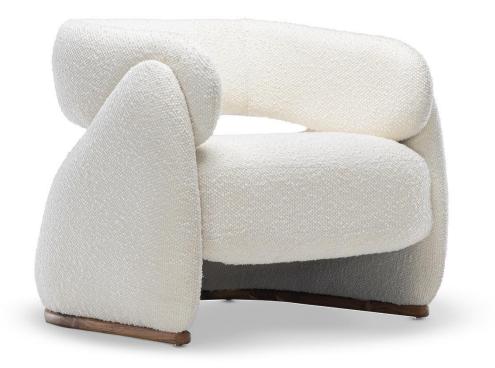

## MARE-

Inspired by the gentle curves of the waves meeting the shore, the Mare armchair is a celebration of the balance between form and functionality. It pays homage to the calming power of nature and the ability to create spaces that evoke the serenity found by the seaside, enveloping in an ocean of comfort and elegance.

## STRUCTURE

The structure of the Mare armchair is made of selected solid wood of the highest quality. Comfort is guaranteed by the medium density foam on both, the seat and back, which together with the wood create the volumes and curves of the piece. The piece is supported by a wooden base, which in addition to providing stability, contributes as a detail to the look.