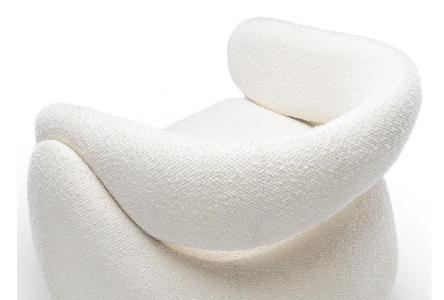

## MARE-

Inspired by the gentle curves of the waves meeting the shore, the Mare armchair is a celebration of the balance between form and functionality. It pays homage to the calming power of nature and the ability to create spaces that evoke the serenity found by the seaside, enveloping in an ocean of comfort and elegance.

## STRUCTURE

The structure of the Mare armchair is made of selected solid wood of the highest quality. Comfort is guaranteed by the medium density foam on both, the seat and back, which together with the wood create the volumes and curves of the piece. The piece is supported by a wooden base, which in addition to providing stability, contributes as a detail to the look.