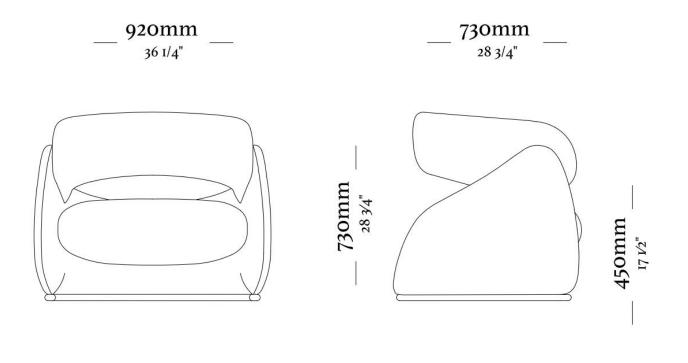

## STRUCTURE

The structure of the Mare armchair is made of selected solid wood of the highest quality. Comfort is guaranteed by the medium density foam on both, the seat and back, which together with the wood create the volumes and curves of the piece. The piece is supported by a wooden base, which in addition to providing stability, contributes as a detail to the look.