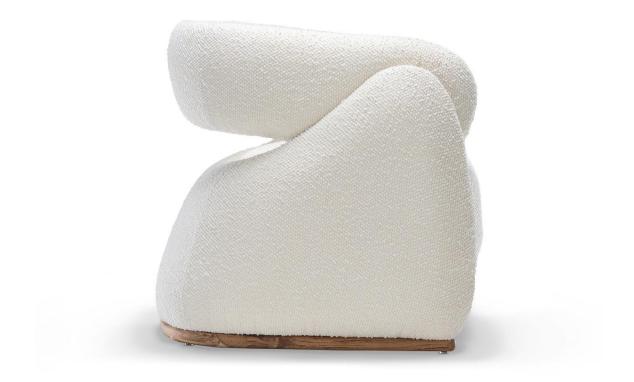

## MARE-

Inspired by the gentle curves of the waves meeting the shore, the Mare armchair is a celebration of the balance between form and functionality. It pays homage to the calming power of nature and the ability to create spaces that evoke the serenity found by the seaside, enveloping in an ocean of comfort and elegance.

## STRUCTURE

The structure of the Mare armchair is made of selected solid wood of the highest quality. Comfort is guaranteed by the medium density foam on both, the seat and back, which together with the wood create the volumes and curves of the piece. The piece is supported by a wooden base, which in addition to providing stability, contributes as a detail to the look.