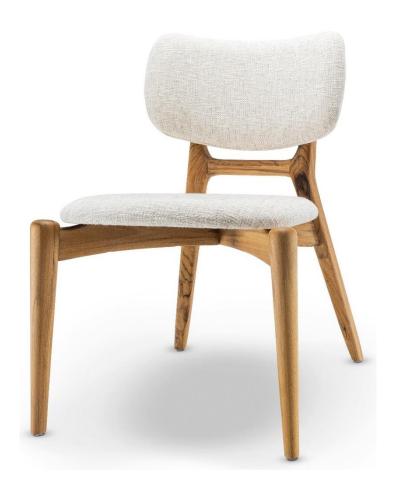

### MAUÊ

The Mauê Chair is a tribute to the beauty and authenticity of Maué culture, rooted in the forests of the Amazon. Inspired by the essence of its Sateré-Maué language and the sinuous curves of the rivers that cross the forest, this chair reflects the harmony between tradition and contemporaneity. It is an invitation to embark on a journey of connection with the nature and the history of this resilient people.

#### **STRUCTURE**

The structure is composed of selected highquality solid wood. Comfort is provided by high-density foam on the seat and lowdensity foam on the back, which together favor the ergonomics of the piece.