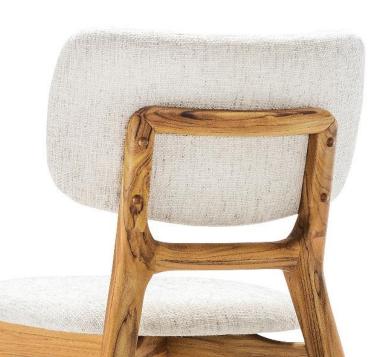

#### **STRUCTURE**

The structure is composed of selected highquality solid wood. Comfort is provided by high-density foam on the seat and lowdensity foam on the back, which together favor the ergonomics of the piece.