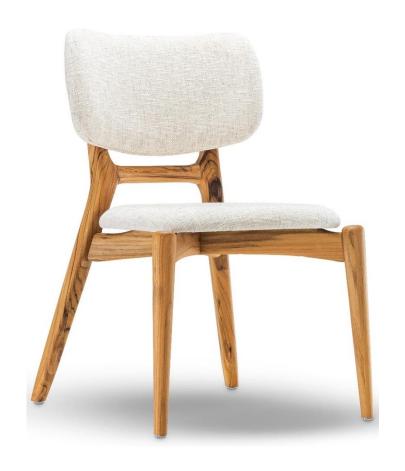

### MAUÊ

The Mauê Chair is a tribute to the beauty and authenticity of Maué culture, rooted in the forests of the Amazon. Inspired by the essence of its Sateré-Maué language and the sinuous curves of the rivers that cross the forest, this chair reflects the harmony between tradition and contemporaneity. It is an invitation to embark on a journey of connection with the nature and the history of this resilient people.

#### **STRUCTURE**

The structure is composed of selected highquality solid wood. Comfort is provided by high-density foam on the seat and lowdensity foam on the back, which together favor the ergonomics of the piece.