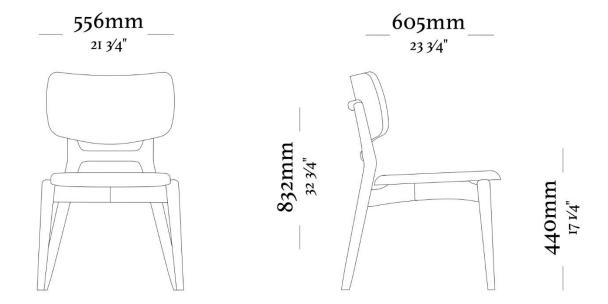

#### **STRUCTURE**

The structure is composed of selected highquality solid wood. Comfort is provided by high-density foam on the seat and lowdensity foam on the back, which together favor the ergonomics of the piece.