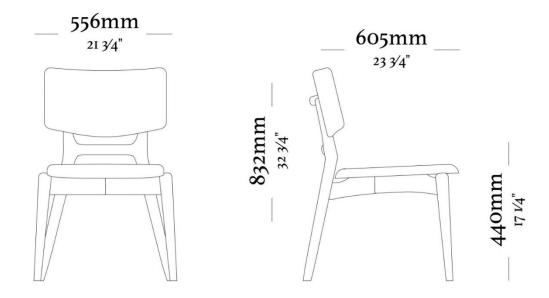

## **STRUCTURE**

The structure is composed of selected highquality solid wood. The comfort of the seat is provided by high-density foam, while the ergonomics of the backrest are favored by the curvature and modeling of the wood.