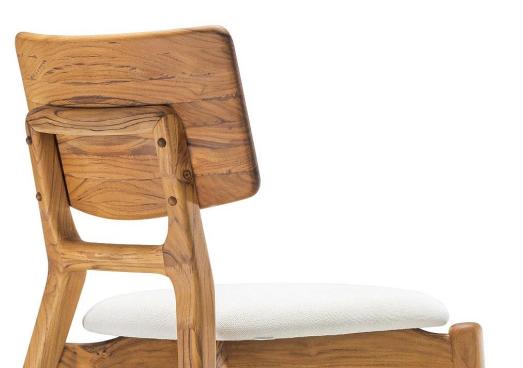

## MAUÊ

The Mauê Chair is a tribute to the beauty and authenticity of Maué culture, rooted in the forests of the Amazon. Inspired by the essence of its Sateré-Maué language and the sinuous curves of the rivers that cross the forest, this chair reflects the harmony between tradition and contemporaneity. It is an invitation to embark on a journey of connection with the nature and the history of this resilient people.

## **STRUCTURE**

The structure is composed of selected highquality solid wood. The comfort of the seat is provided by high-density foam, while the ergonomics of the backrest are favored by the curvature and modeling of the wood.