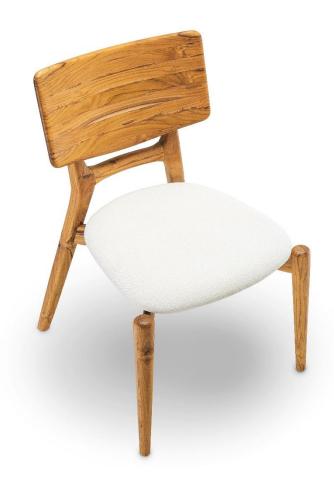

## MAUÊ

The Mauê Chair is a tribute to the beauty and authenticity of Maué culture, rooted in the forests of the Amazon. Inspired by the essence of its Sateré-Maué language and the sinuous curves of the rivers that cross the forest, this chair reflects the harmony between tradition and contemporaneity. It is an invitation to embark on a journey of connection with the nature and the history of this resilient people.

## **STRUCTURE**

The structure is composed of selected highquality solid wood. The comfort of the seat is provided by high-density foam, while the ergonomics of the backrest are favored by the curvature and modeling of the wood.