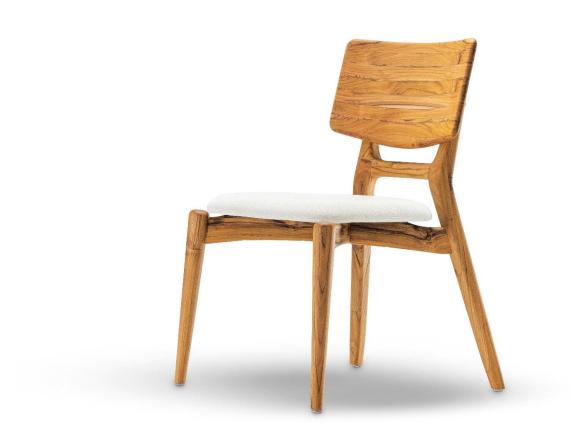

## MAUÊ

The Mauê Chair is a tribute to the beauty and authenticity of Maué culture, rooted in the forests of the Amazon. Inspired by the essence of its Sateré-Maué language and the sinuous curves of the rivers that cross the forest, this chair reflects the harmony between tradition and contemporaneity. It is an invitation to embark on a journey of connection with the nature and the history of this resilient people.

## **STRUCTURE**

The structure is composed of selected highquality solid wood. The comfort of the seat is provided by high-density foam, while the ergonomics of the backrest are favored by the curvature and modeling of the wood.