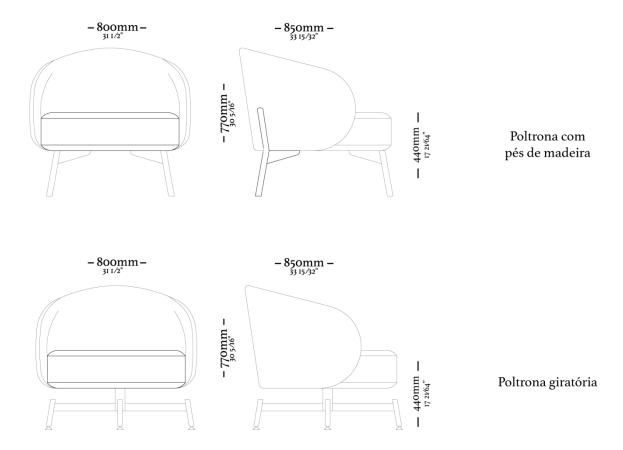

## STRUCTURE

Solid wood structure, with rotating base and fixed base options. Its seat is made of multi-laminated sheet metal with soft foam wrapped with ecofoam, the backrest has medium density foam.