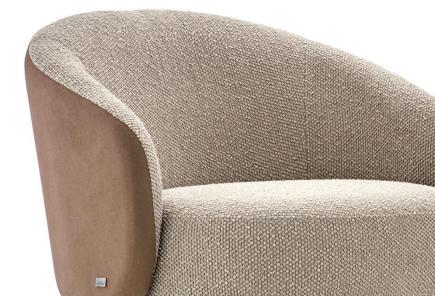

## MULE

The Mule armchair offers a variety of options. With an appealing appearance, it is an excellent choice for complementing spaces, as its seat and backrest are upholstered to provide comfort. The armchair features a modern design, prioritizing beauty and creating a comfortable and pleasant environment.

## STRUCTURE

Solid wood structure, with rotating base and fixed base options. Its seat is made of multi-laminated sheet metal with soft foam wrapped with ecofoam, the backrest has medium density foam.

## FINISHES/COATING

Finishes and coating available according to the price list. There is a wide variety of finishes and coating available to create unique pieces.

CONTRASTING FABRICS AND LEATHERS *Base/ Back of backrest* 