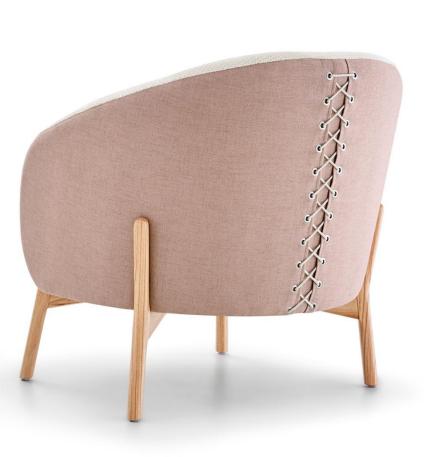

## MULE

The Mule armchair offers a variety of options. With an appealing appearance, it is an excellent choice for complementing spaces, as its seat and backrest are upholstered to provide comfort. The armchair features a modern design, prioritizing beauty and creating a comfortable and pleasant environment.

## STRUCTURE

Solid wood structure, with rotating base and fixed base options. Its seat is made of multi-laminated sheet metal with soft foam wrapped with ecofoam, the backrest has medium density foam.

## FINISHES/COATING

Finishes and coating available according to the price list. There is a wide variety of finishes and coating available to create unique pieces.

CONTRASTING FABRICS AND LEATHERS *Base/ Back of backrest* 