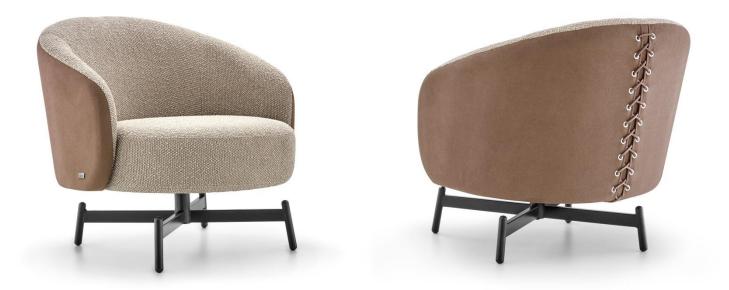

## MULE

The Mule armchair offers a variety of options. With an appealing appearance, it is an excellent choice for complementing spaces, as its seat and backrest are upholstered to provide comfort. The armchair features a modern design, prioritizing beauty and creating a comfortable and pleasant environment.

## STRUCTURE

Solid wood structure, with rotating base and fixed base options. Its seat is made of multi-laminated sheet metal with soft foam wrapped with ecofoam, the backrest has medium density foam.

## FINISHES/COATING

Finishes and coating available according to the price list. There is a wide variety of finishes and coating available to create unique pieces.

CONTRASTING FABRICS AND LEATHERS *Base/ Back of backrest* 