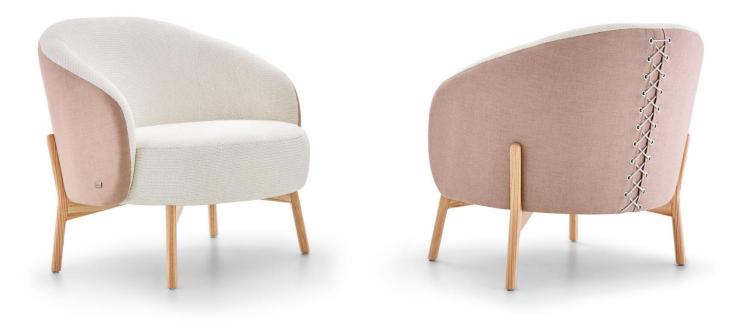

## MULE

The Mule armchair offers a variety of options. With an appealing appearance, it is an excellent choice for complementing spaces, as its seat and backrest are upholstered to provide comfort. The armchair features a modern design, prioritizing beauty and creating a comfortable and pleasant environment.

## STRUCTURE

Solid wood structure, with rotating base and fixed base options. Its seat is made of multi-laminated sheet metal with soft foam wrapped with ecofoam, the backrest has medium density foam.

## FINISHES/COATING

Finishes and coating available according to the price list. There is a wide variety of finishes and coating available to create unique pieces.

CONTRASTING FABRICS AND LEATHERS *Base/ Back of backrest* 