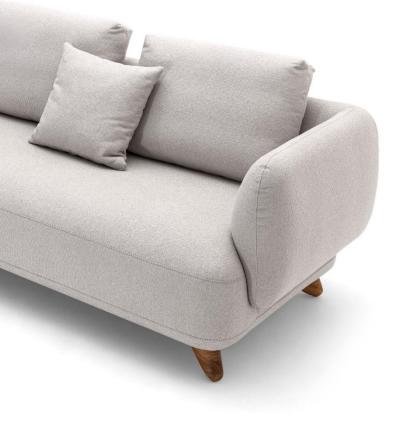

## STRUCTURE

The structure of the Nexus upholstery is complex and comfortable. The skeleton is composed of selected solid wood of the highest quality. The comfort layers feature mediumdensity foam on the seat, while the backrest features polyester fiber cushions. The piece is supported by wooden feet.