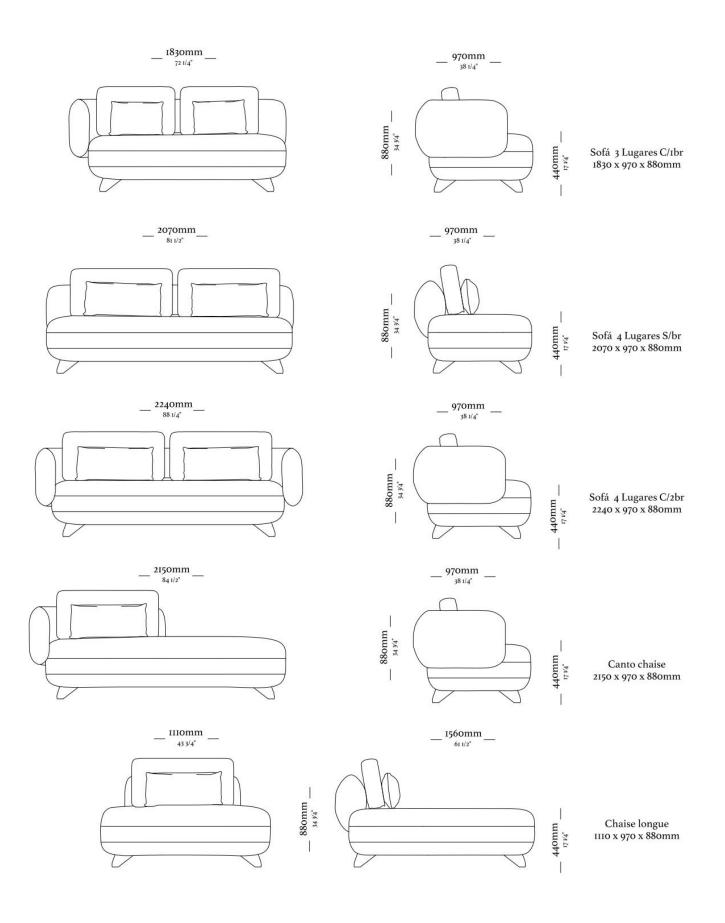

## STRUCTURE

The structure of the Nexus upholstery is complex and comfortable. The skeleton is composed of selected solid wood of the highest quality. The comfort layers feature mediumdensity foam on the seat, while the backrest features polyester fiber cushions. The piece is supported by wooden feet.