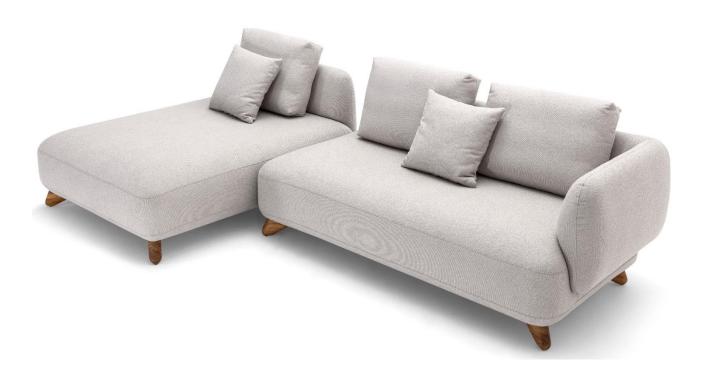

## NEXUS —

The Nexus sofa is a link that brings together moments of togetherness, a bridge between modern design and the practicality of everyday life. Standing out with its rectangular shape, it conveys a sense of balance and order in the environment. The connections between the modules form a meeting point, a hub of connections where conversations, laughter, and special moments unfold.

## STRUCTURE

The structure of the Nexus upholstery is complex and comfortable. The skeleton is composed of selected solid wood of the highest quality. The comfort layers feature mediumdensity foam on the seat, while the backrest features polyester fiber cushions. The piece is supported by wooden feet.