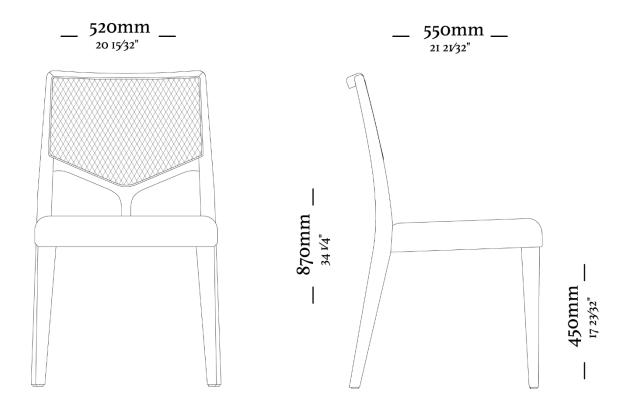

### O P Y

The Opy dining chair represents the best of the union between design and comfort. Its structure is made of natural solid wood, organically crafted to generate a unique visual. The backrest is covered with natural cotton straw, a noble material that provides greater comfort and a contemporary look, in addition to allowing ventilation of the backrest, bringing more comfort to the user.

#### **STRUCTURE**

Solid wood structure with backrest made of hexagonal natural cotton straw, the seat has an elastic strap and medium density foam.