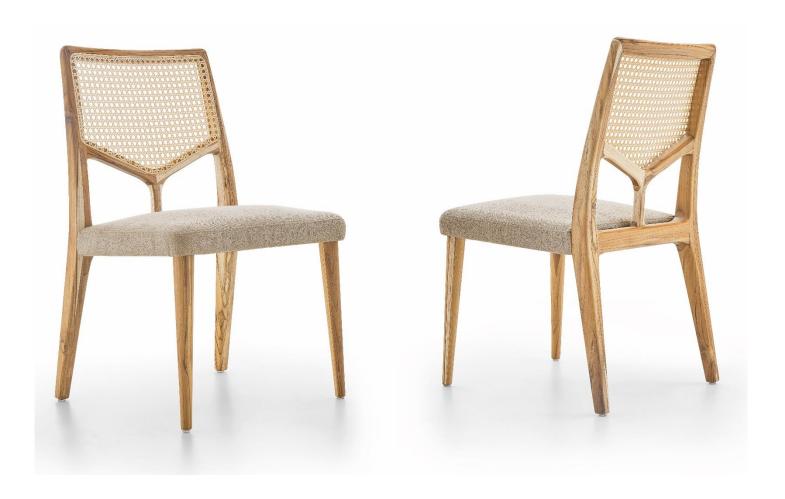

### O P Y

The Opy dining chair represents the best of the union between design and comfort. Its structure is made of natural solid wood, organically crafted to generate a unique visual. The backrest is covered with natural cotton straw, a noble material that provides greater comfort and a contemporary look, in addition to allowing ventilation of the backrest, bringing more comfort to the user.

#### **STRUCTURE**

Solid wood structure with backrest made of hexagonal natural cotton straw, the seat has an elastic strap and medium density foam.