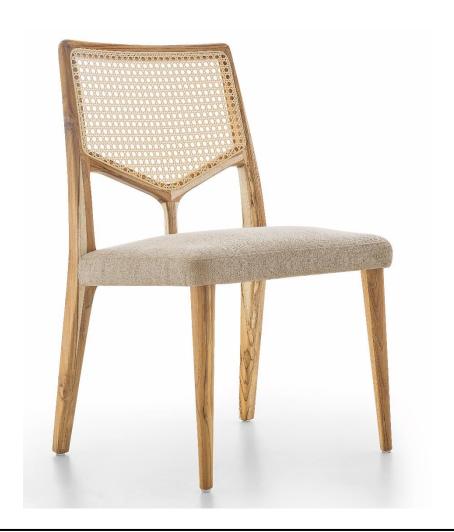

### O P Y

The Opy dining chair represents the best of the union between design and comfort. Its structure is made of natural solid wood, organically crafted to generate a unique visual. The backrest is covered with natural cotton straw, a noble material that provides greater comfort and a contemporary look, in addition to allowing ventilation of the backrest, bringing more comfort to the user.

#### **STRUCTURE**

Solid wood structure with backrest made of hexagonal natural cotton straw, the seat has an elastic strap and medium density foam.