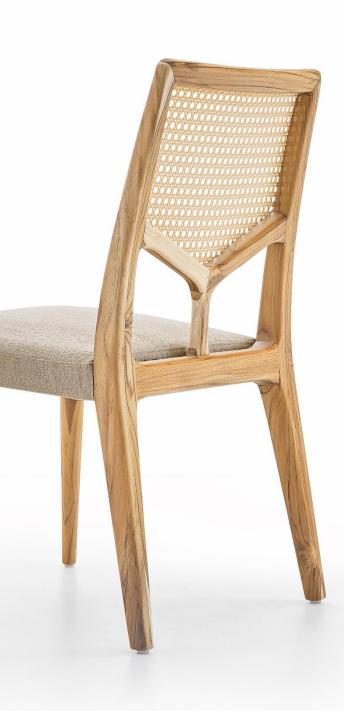

### O P Y

The Opy dining chair represents the best of the union between design and comfort. Its structure is made of natural solid wood, organically crafted to generate a unique visual. The backrest is covered with natural cotton straw, a noble material that provides greater comfort and a contemporary look, in addition to allowing ventilation of the backrest, bringing more comfort to the user.

#### **STRUCTURE**

Solid wood structure with backrest made of hexagonal natural cotton straw, the seat has an elastic strap and medium density foam.