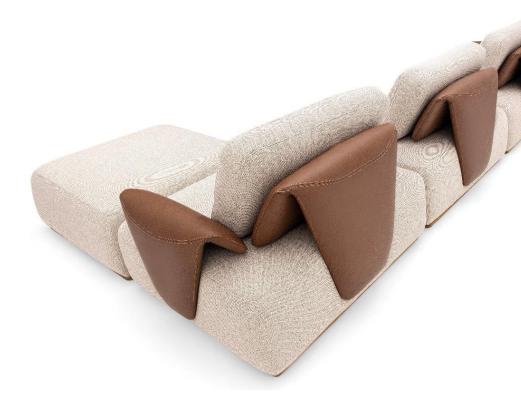

## PAIPE—

The Paipe sofa incorporates the essence of the legendary waves of Pipeline in Hawaii, bringing that magic into your home. Its fluid and graceful arms and backrest evoke the majestic curves of the sea, recreating the sensation of being by the crystal-clear water, capturing and transmitting the energy of this paradisiacal Destination.

## **STRUCTURE**

The structure is made of high resistance solid wood. The seating comfort is offered by Web suspension system and medium density foam, besides that, the backrest is filled with polyester fiber. The highlight on this piece is in the curves and sewing details.

## FINISHES/COATING

Finishes and coating available according to the price list. There is a wide variety of finishes and coating available to create unique pieces.

CONTRASTING FABRICS AND LEATHERS Base/Backrest/Arms