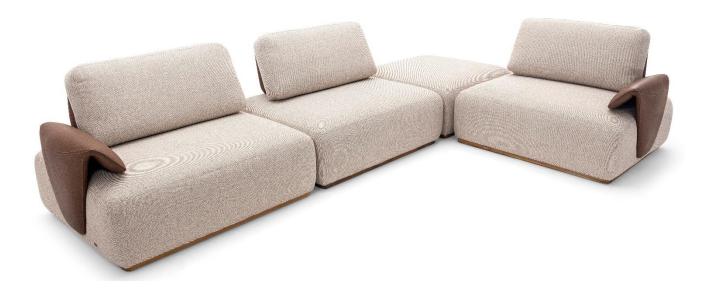

## PAIPE—

The Paipe sofa incorporates the essence of the legendary waves of Pipeline in Hawaii, bringing that magic into your home. Its fluid and graceful arms and backrest evoke the majestic curves of the sea, recreating the sensation of being by the crystal-clear water, capturing and transmitting the energy of this paradisiacal Destination.

## **STRUCTURE**

The structure is made of high resistance solid wood. The seating comfort is offered by Web suspension system and medium density foam, besides that, the backrest is filled with polyester fiber. The highlight on this piece is in the curves and sewing details.