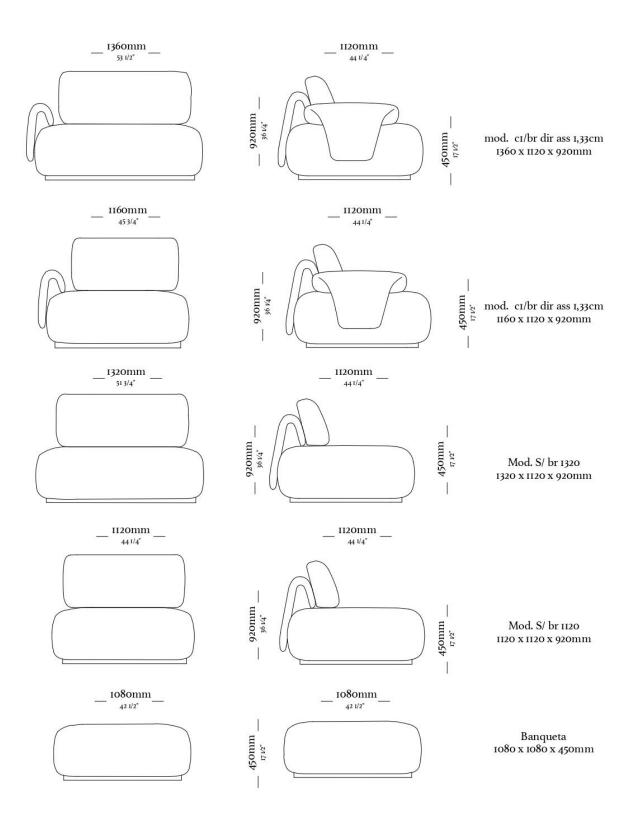

## **STRUCTURE**

The structure is made of high resistance solid wood. The seating comfort is offered by Web suspension system and medium density foam, besides that, the backrest is filled with polyester fiber. The highlight on this piece is in the curves and sewing details.