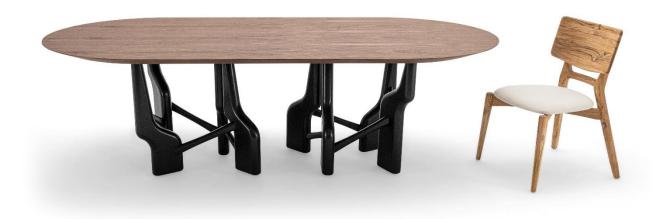

## RAÍZES-

Inspired by the majestic Banyan Tree, the Roots table evokes the energy of nature and the vitality of a design that connects with the essence of life. The sinuous and elegant forms of the base reflect the harmony of intertwining roots in a spectacle of connection with the earth, while the tabletop celebrates the unity that a shared table provides.

## **STRUCTURE**

The structure is composed of a selected high quality solid wood base creating the curves and volumes of the set. The top is made of MDF, with a natural wood blade and chamfered edges, which give a differentiated finish to the piece.