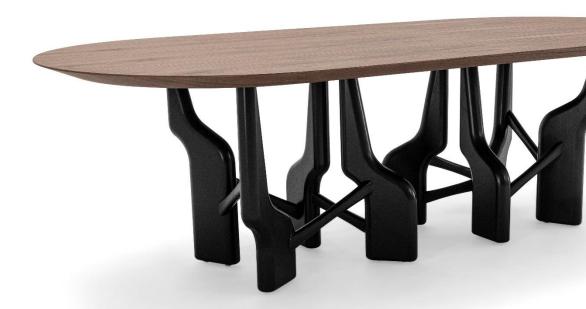

## **STRUCTURE**

The structure is composed of a selected high quality solid wood base creating the curves and volumes of the set. The top is made of MDF, with a natural wood blade and chamfered edges, which give a differentiated finish to the piece.