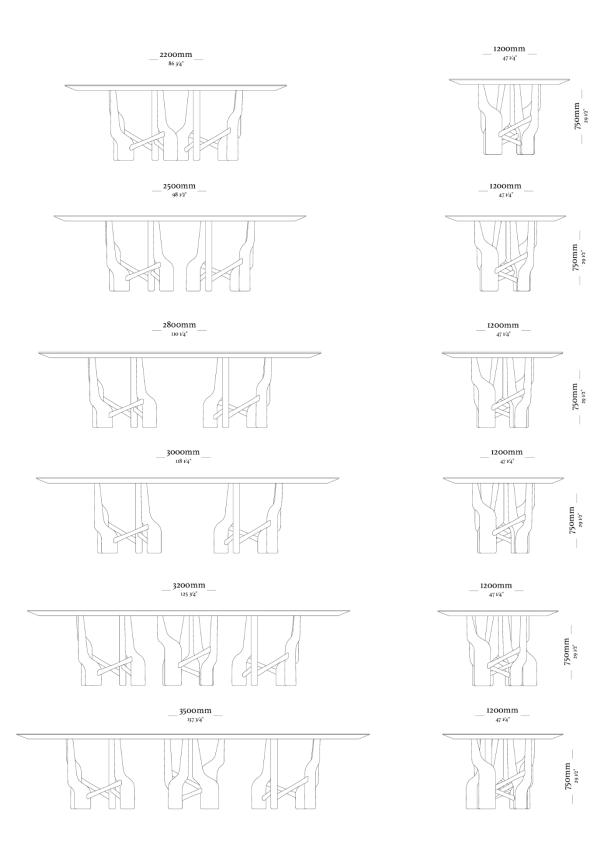

## **STRUCTURE**

The structure is composed of a selected high quality solid wood base creating the curves and volumes of the set. The top is made of MDF, with a natural wood blade and chamfered edges, which give a differentiated finish to the piece.