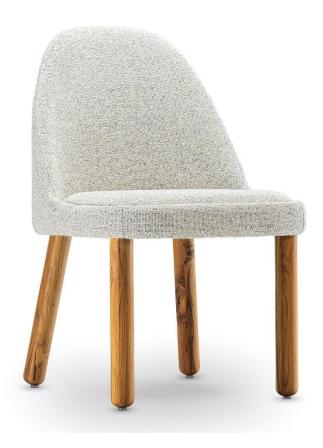

## RUKÃ

The Rukã chair was inspired by deep connections to our ancestral roots. With details that evoke memories and good times, it conveys a sense of belonging and comfort. Its elegant lines and embracing contours are an invitation to recreate those special moments and strengthen the ties that connect us to the past.

## FINISHES/COATING

Finishes and coating available according to the price list. There is a wide variety of finishes and coating available to create unique pieces.

BR II6, DOIS IRM  $\tilde{A}$  OS

RS | BRASIL