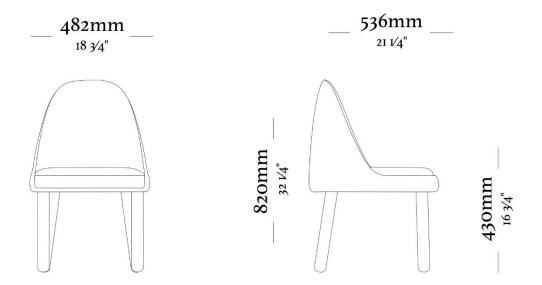

## **STRUCTURE**

The structure is composed of selected highquality solid wood. The comfort of the chair is provided by the union of the high-density foam on the seat with the medium-density foam on the back, favoring the ergonomics of the piece.