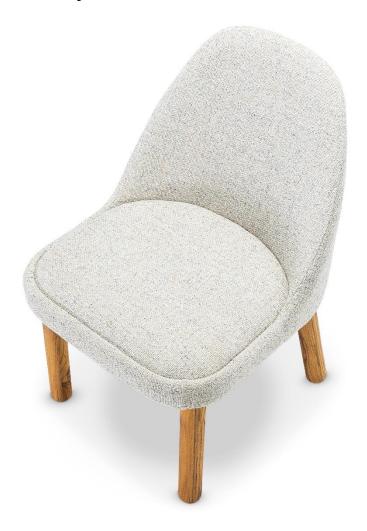

## RUKÃ

The Rukã chair was inspired by deep connections to our ancestral roots. With details that evoke memories and good times, it conveys a sense of belonging and comfort. Its elegant lines and embracing contours are an invitation to recreate those special moments and strengthen the ties that connect us to the past.

## **STRUCTURE**

The structure is composed of selected highquality solid wood. The comfort of the chair is provided by the union of the high-density foam on the seat with the medium-density foam on the back, favoring the ergonomics of the piece.