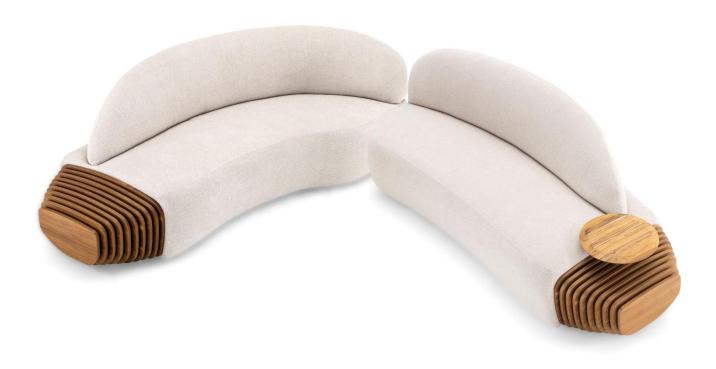

## RUY —

Conceived through the combination of innovation and sophistication, the new version of the Ruy Sofa elevates the concept of comfort and design to a new level. With a touch of wood on its edges, it combines the natural beauty of wood with the coziness of upholstery. This fusion of contrasting elements is not just aesthetic; it represents the merging of nature and comfort, sophistication and authenticity.

## **STRUCTURE**

The structure is composed by solid highquality wood. The seat and backrest comfort is offered by medium and high density foam. in addition, the wood details brings up sophistication and personality.