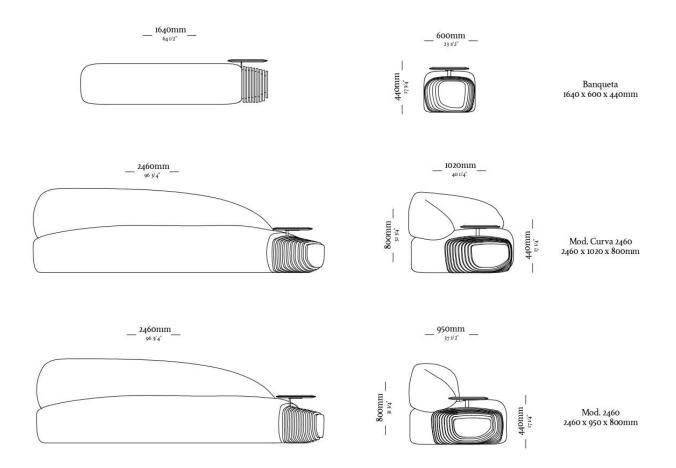

## **STRUCTURE**

The structure is composed by solid highquality wood. The seat and backrest comfort is offered by medium and high density foam. in addition, the wood details brings up sophistication and personality.