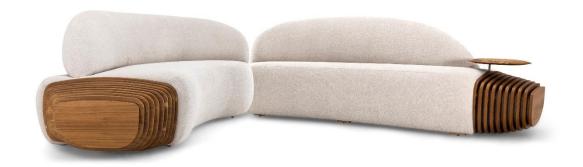

## RUY —

Conceived through the combination of innovation and sophistication, the new version of the Ruy Sofa elevates the concept of comfort and design to a new level. With a touch of wood on its edges, it combines the natural beauty of wood with the coziness of upholstery. This fusion of contrasting elements is not just aesthetic; it represents the merging of nature and comfort, sophistication and authenticity.

## **STRUCTURE**

The structure is composed by solid highquality wood. The seat and backrest comfort is offered by medium and high density foam. in addition, the wood details brings up sophistication and personality.