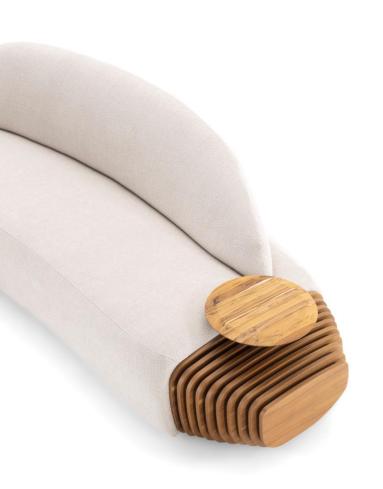

## RUY —

Conceived through the combination of innovation and sophistication, the new version of the Ruy Sofa elevates the concept of comfort and design to a new level. With a touch of wood on its edges, it combines the natural beauty of wood with the coziness of upholstery. This fusion of contrasting elements is not just aesthetic; it represents the merging of nature and comfort, sophistication and authenticity.

## **STRUCTURE**

The structure is composed by solid highquality wood. The seat and backrest comfort is offered by medium and high density foam. in addition, the wood details brings up sophistication and personality.