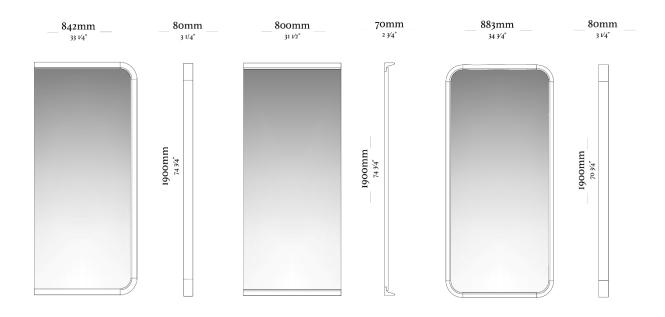

#### STRUCTURE

The frame is made of selected, high-quality solid wood, which guarantees the unique design and perfect finish of the piece. The super resistant MDF base is what supports the mirror, resulting in a simple but also elegant piece.