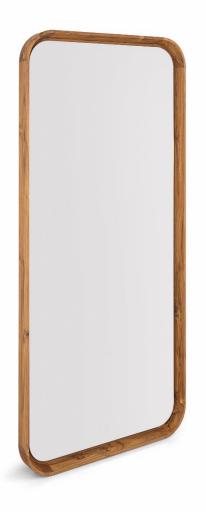

## SERENUS

Inspired by the tranquility of a serene dawn, the Serenus mirror goes from a functional object to a portal for moments of introspection and clarity. Its name evokes the essence of calmness, purity, and light. The straight lines and minimalist design capture the beauty of simplicity, while its clean reflection conveys beyond the image a sense of inner peace.

#### STRUCTURE

The frame is made of selected, high-quality solid wood, which guarantees the unique design and perfect finish of the piece. The super resistant MDF base is what supports the mirror, resulting in a simple but also elegant piece.