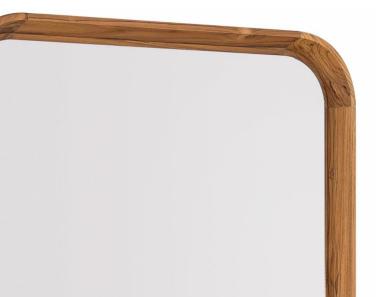

#### STRUCTURE

The frame is made of selected, high-quality solid wood, which guarantees the unique design and perfect finish of the piece. The super resistant MDF base is what supports the mirror, resulting in a simple but also elegant piece.