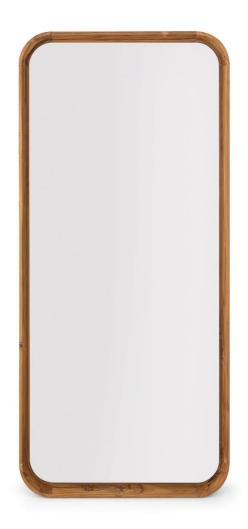

## SERENUS

Inspired by the tranquility of a serene dawn, the Serenus mirror goes from a functional object to a portal for moments of introspection and clarity. Its name evokes the essence of calmness, purity, and light. The straight lines and minimalist design capture the beauty of simplicity, while its clean reflection conveys beyond the image a sense of inner peace.

#### STRUCTURE

The frame is made of selected, high-quality solid wood, which guarantees the unique design and perfect finish of the piece. The super resistant MDF base is what supports the mirror, resulting in a simple but also elegant piece.