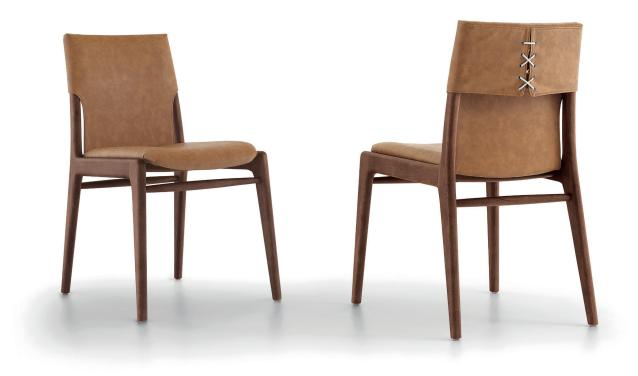

## TRESS

Elegance, comfort and quality united by a thread. The backrest and seat of the Tress chair are made of multilaminated sheets coated with high quality foam and fabric. All this on a solid wood structure.

## **STRUCTURE**

A chair with a solid wood structure with seat and back in multilaminated sheets coated with high quality foam and fabric.

## **FINISHING**

079 Tc – 077 Tc – 149 Tc- 145 MC – 148 MT Covers: Uultis fabrics, including leather. Restricted striped fabrics. Cord: Raw or Black.