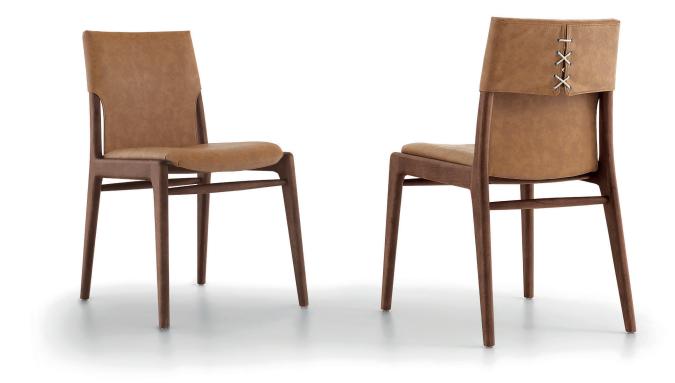

## TRESS

Elegance, comfort and quality united by a thread. The backrest and seat of the Tress chair are made of multilaminated sheets coated with high quality foam and fabric. All this on a solid wood structure.

## **STRUCTURE**

A chair with a solid wood structure with seat and back in multilaminated sheets coated with high quality foam and fabric.

## **FINISHING**

079 Tc – 077 Tc – 149 Tc- 145 MC – 148 MT Covers: Uultis fabrics, including leather. Restricted striped fabrics. Cord: Raw or Black.