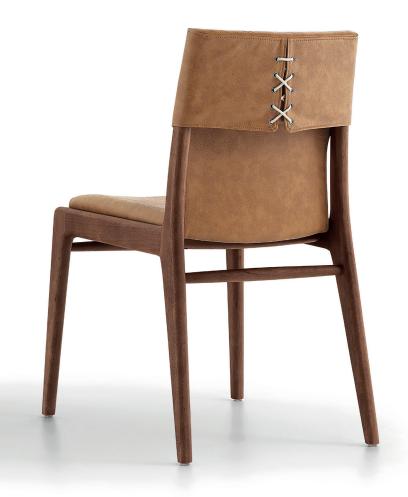

## TRESS

Elegance, comfort and quality united by a thread. The backrest and seat of the Tress chair are made of multilaminated sheets coated with high quality foam and fabric. All this on a solid wood structure.

## **STRUCTURE**

A chair with a solid wood structure with seat and back in multilaminated sheets coated with high quality foam and fabric.

## **FINISHING**

079 Tc – 077 Tc – 149 Tc- 145 MC – 148 MT Covers: Uultis fabrics, including leather. Restricted striped fabrics. Cord: Raw or Black.