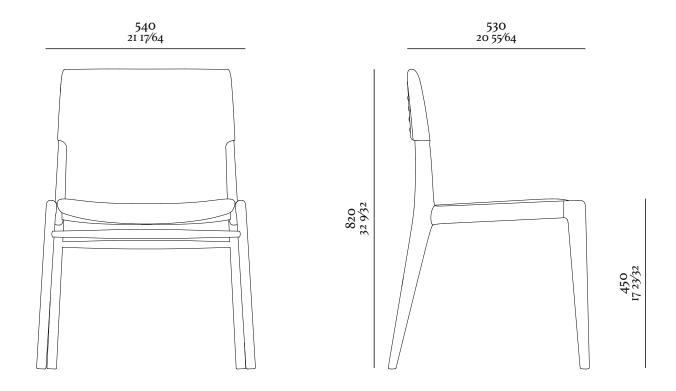

## **STRUCTURE**

A chair with a solid wood structure with seat and back in multilaminated sheets coated with high quality foam and fabric.