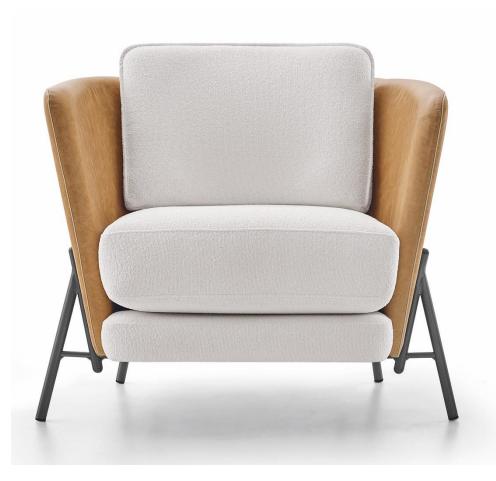

### UNAS

The backrest of the Unas armchair creates an external "shell" and shapes this beautiful armchair, its gentle lines ensure a piece full of charm. The slenderness of the metal legs lifts the piece off the ground, adding even more lightness and refinement.

#### **STRUCTURE**

It has a solid wood structure and its feet are metal. The seat has elastic straps, soft foam, high-density foam, ecosoft blanket and medium-density foam. The loose cushions on the backrest include soft foam, medium density foam, wrapped with ecosoft foam.

#### FINISHES/COATING

Finishes and coating available according to the price list. There is a wide variety of finishes and coating available to create unique pieces.

CONTRASTING FABRICS AND LEATHERS Base/ cushions (seat + backrest/ Sewing)