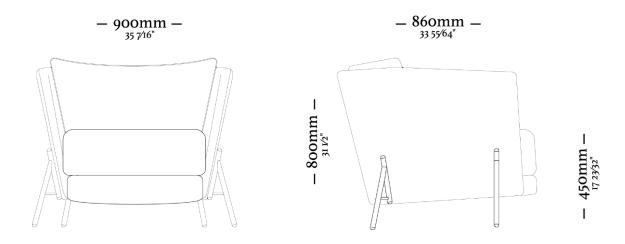

#### **STRUCTURE**

It has a solid wood structure and its feet are metal. The seat has elastic straps, soft foam, high-density foam, ecosoft blanket and medium-density foam. The loose cushions on the backrest include soft foam, medium density foam, wrapped with ecosoft foam.