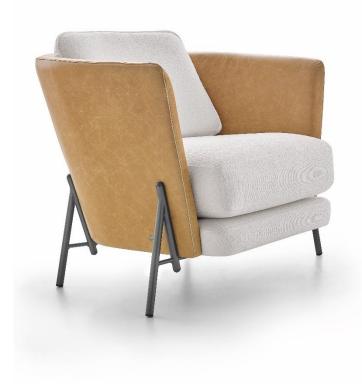

### UNAS

The backrest of the Unas armchair creates an external "shell" and shapes this beautiful armchair, its gentle lines ensure a piece full of charm. The slenderness of the metal legs lifts the piece off the ground, adding even more lightness and refinement.

#### **STRUCTURE**

It has a solid wood structure and its feet are metal. The seat has elastic straps, soft foam, high-density foam, ecosoft blanket and medium-density foam. The loose cushions on the backrest include soft foam, medium density foam, wrapped with ecosoft foam.