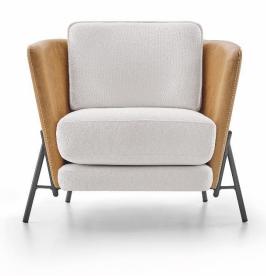

### UNAS

The backrest of the Unas armchair creates an external "shell" and shapes this beautiful armchair, its gentle lines ensure a piece full of charm. The slenderness of the metal legs lifts the piece off the ground, adding even more lightness and refinement.

#### **STRUCTURE**

It has a solid wood structure and its feet are metal. The seat has elastic straps, soft foam, high-density foam, ecosoft blanket and medium-density foam. The loose cushions on the backrest include soft foam, medium density foam, wrapped with ecosoft foam.