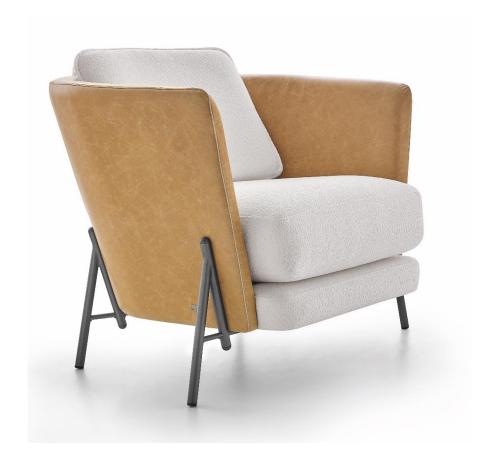

### UNAS

The backrest of the Unas armchair creates an external "shell" and shapes this beautiful armchair, its gentle lines ensure a piece full of charm. The slenderness of the metal legs lifts the piece off the ground, adding even more lightness and refinement.

#### **STRUCTURE**

It has a solid wood structure and its feet are metal. The seat has elastic straps, soft foam, high-density foam, ecosoft blanket and medium-density foam. The loose cushions on the backrest include soft foam, medium density foam, wrapped with ecosoft foam.

#### FINISHES/COATING

Finishes and coating available according to the price list. There is a wide variety of finishes and coating available to create unique pieces.

CONTRASTING FABRICS AND LEATHERS Base/ cushions (seat + backrest/ Sewing)