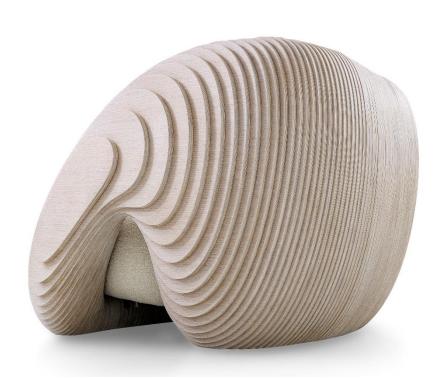

## ABBRACCIO-

The Abbraccio armchair is the representation of the warmth and comfort of a true hug. With the overlap of its sinuous curves and the combination of the warmth of the wood and the softness of the upholstery, it awakens the tranquility and involvement that only a true hug provides.

## **STRUCTURE**

The structure of the armchair is composed of individual engineered wood panels. The comfort of the seat is provided by medium and high-density foams topped with an ecosoft foam layer. The ergonomics of the backrest is provided by the curvature and modeling of the panels.