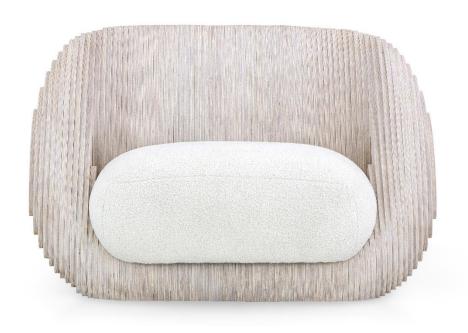

## ABBRACCIO-

The Abbraccio armchair is the representation of the warmth and comfort of a true hug. With the overlap of its sinuous curves and the combination of the warmth of the wood and the softness of the upholstery, it awakens the tranquility and involvement that only a true hug provides.

## **STRUCTURE**

The structure of the armchair is composed of individual engineered wood panels. The comfort of the seat is provided by medium and high-density foams topped with an ecosoft foam layer. The ergonomics of the backrest is provided by the curvature and modeling of the panels.