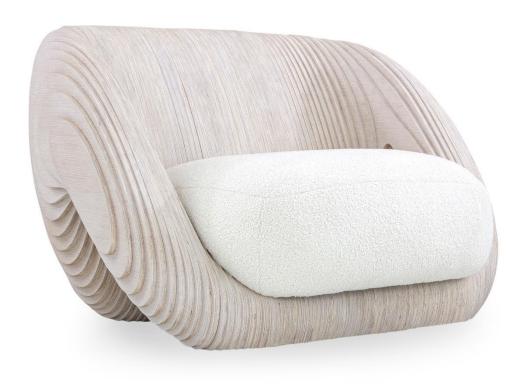

## ABBRACCIO-

The Abbraccio armchair is the representation of the warmth and comfort of a true hug. With the overlap of its sinuous curves and the combination of the warmth of the wood and the softness of the upholstery, it awakens the tranquility and involvement that only a true hug provides.

## **STRUCTURE**

The structure of the armchair is composed of individual engineered wood panels. The comfort of the seat is provided by medium and high-density foams topped with an ecosoft foam layer. The ergonomics of the backrest is provided by the curvature and modeling of the panels.