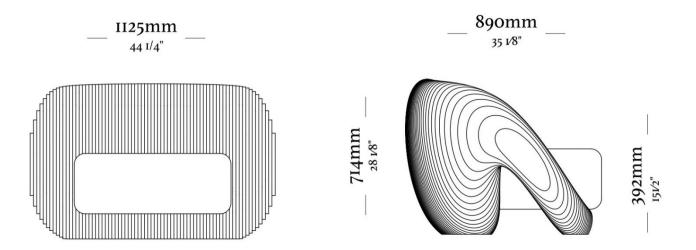

## **STRUCTURE**

The structure of the armchair is composed of individual engineered wood panels. The comfort of the seat is provided by medium and high-density foams topped with an ecosoft foam layer. The ergonomics of the backrest is provided by the curvature and modeling of the panels.