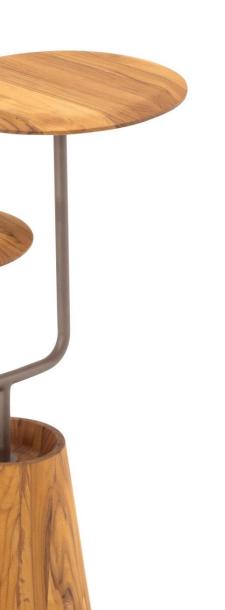

## **STRUCTURE**

Nym side tables have bases made of selected high-quality solid wood. Furthermore, an iron rod connected to the base supports the MDF top, with a natural wood veneer. A combination of materials that convey a feeling of solidity and guarantee the stability of the piece.