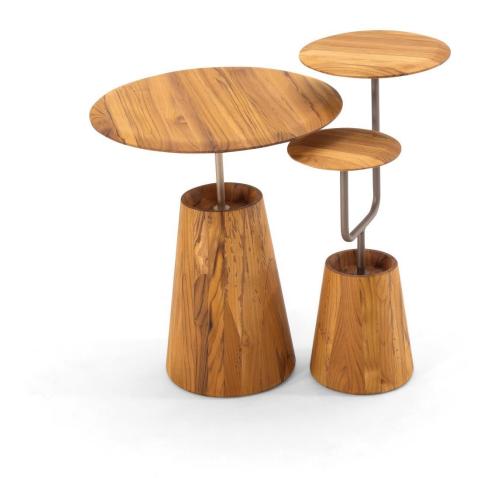

Inspired by the aquatic plant water lily, the Nym side tables seek to reproduce the shape of the plant's leaves and flowers. The wooden top adds a natural and welcoming touch, while the base brings a sense of solidity and stability. With its unique design, it offers functionality and elegance in the piece.

## **STRUCTURE**

Nym side tables have bases made of selected high-quality solid wood. Furthermore, an iron rod connected to the base supports the MDF top, with a natural wood veneer. A combination of materials that convey a feeling of solidity and guarantee the stability of the piece.