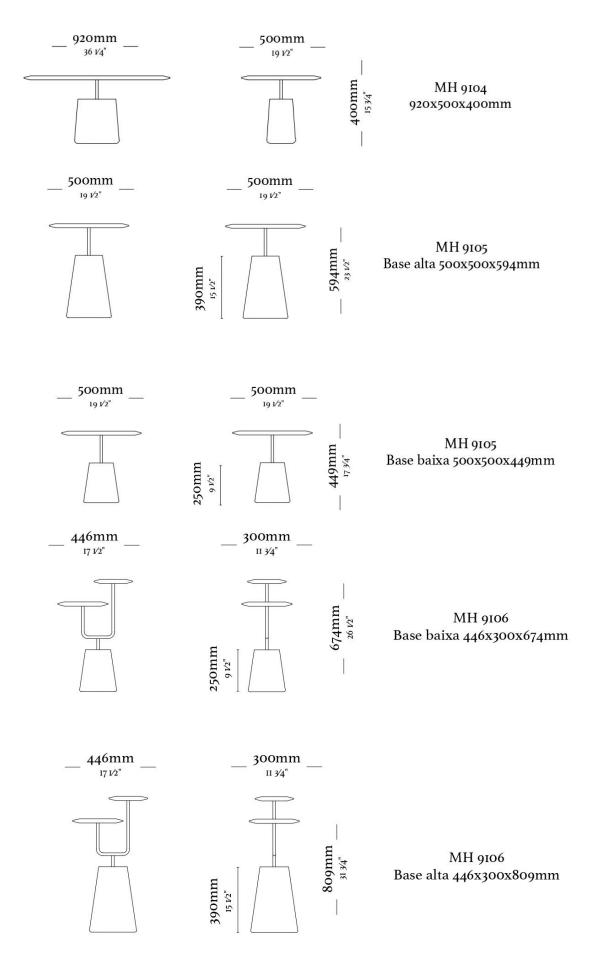

## **STRUCTURE**

Nym side tables have bases made of selected high-quality solid wood. Furthermore, an iron rod connected to the base supports the MDF top, with a natural wood veneer. A combination of materials that convey a feeling of solidity and guarantee the stability of the piece.