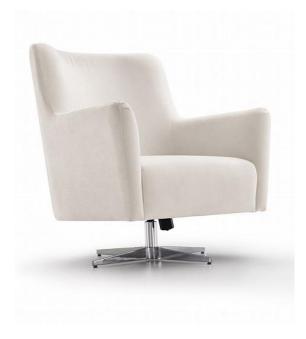

### A D E L E

It's vintage, but it's also modern. Has an anatomical shape responsible for the comfort, in addition, the relax system, coupled with the aluminum base, provides a light balance to the armchair. The backrest, as well as the seat on elastic straps, has medium density foam wrapped in an Ecosoft foam quilt.

#### STRUCTURE

Solid wood armchair with seat covered in soft foam and an ecosoft foam blanket. It has the option of solid wood legs or a swivel base.

## A D E L E

**3759** 820x820x880mm

**3760** 820x840x870mm