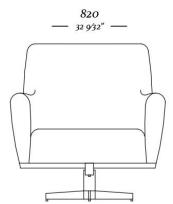

# uultis



DESIGNED BY **ESTÚDIO UULTIS** 



### A D E L E

It's vintage, but it's also modern. Has an anatomical shape responsible for the comfort, in addition, the relax system, coupled with the aluminum base, provides a light balance to the armchair. The backrest, as well as the seat on elastic straps, has medium density foam wrapped in an Ecosoft foam quilt.





#### STRUCTURE

Solid wood armchair with seat covered in soft foam and an ecosoft foam blanket. It has the option of solid wood legs or a swivel base.

#### FINISHES/COATING

Finishes and coating available according to the price list. There is a wide variety of finishes and coating available to create unique pieces.

## A D E L E





**3759** 820x820x880mm





**3760** 820x840x870mm