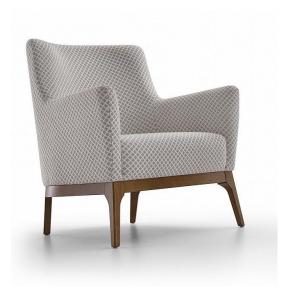

### A D E L E

It's vintage, but it's also modern. Has an anatomical shape responsible for the comfort, in addition, the relax system, coupled with the aluminum base, provides a light balance to the armchair. The backrest, as well as the seat on elastic straps, has medium density foam wrapped in an Ecosoft foam quilt.

#### STRUCTURE

Solid wood armchair with seat covered in soft foam and an ecosoft foam blanket. It has the option of solid wood legs or a swivel base.

## A D E L E

**3759** 820x820x880mm

**3760** 820x840x870mm