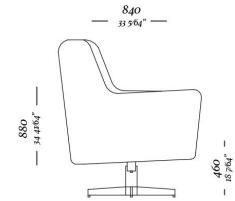

# uultis



DESIGNED BY **ESTÚDIO UULTIS** 



### A D E L E

It's vintage, but it's also modern. Has an anatomical shape responsible for the comfort, in addition, the relax system, coupled with the aluminum base, provides a light balance to the armchair. The backrest, as well as the seat on elastic straps, has medium density foam wrapped in an Ecosoft foam quilt.





#### STRUCTURE

Solid wood armchair with seat covered in soft foam and an ecosoft foam blanket. It has the option of solid wood legs or a swivel base.

#### FINISHES/COATING

Finishes and coating available according to the price list. There is a wide variety of finishes and coating available to create unique pieces.

## A D E L E





**3759** 820x820x880mm





**3760** 820x840x870mm