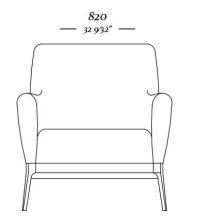

# uultis



DESIGNED BY **ESTÚDIO UULTIS** 



### A D E L E

It's vintage, but it's also modern. Has an anatomical shape responsible for the comfort, in addition, the relax system, coupled with the aluminum base, provides a light balance to the armchair. The backrest, as well as the seat on elastic straps, has medium density foam wrapped in an Ecosoft foam quilt.





#### STRUCTURE

Solid wood armchair with seat covered in soft foam and an ecosoft foam blanket. It has the option of solid wood legs or a swivel base.

#### FINISHES/COATING

Finishes and coating available according to the price list. There is a wide variety of finishes and coating available to create unique pieces.

## A D E L E





**3759** 820x820x880mm





**3760** 820x840x870mm