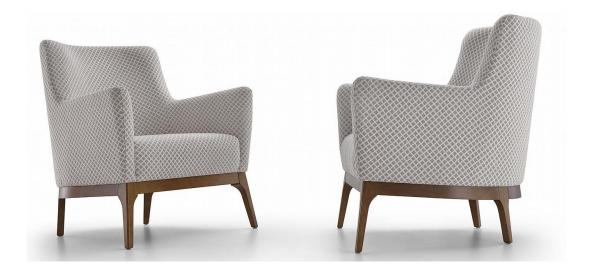

### A D E L E

It's vintage, but it's also modern. Has an anatomical shape responsible for the comfort, in addition, the relax system, coupled with the aluminum base, provides a light balance to the armchair. The backrest, as well as the seat on elastic straps, has medium density foam wrapped in an Ecosoft foam quilt.

#### STRUCTURE

Solid wood armchair with seat covered in soft foam and an ecosoft foam blanket. It has the option of solid wood legs or a swivel base.