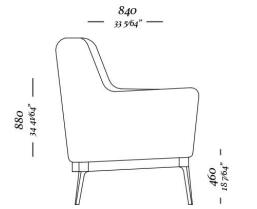

# uultis



DESIGNED BY **ESTÚDIO UULTIS** 



### A D E L E

It's vintage, but it's also modern. Has an anatomical shape responsible for the comfort, in addition, the relax system, coupled with the aluminum base, provides a light balance to the armchair. The backrest, as well as the seat on elastic straps, has medium density foam wrapped in an Ecosoft foam quilt.





#### STRUCTURE

Solid wood armchair with seat covered in soft foam and an ecosoft foam blanket. It has the option of solid wood legs or a swivel base.

#### FINISHES/COATING

Finishes and coating available according to the price list. There is a wide variety of finishes and coating available to create unique pieces.

## A D E L E





**3759** 820x820x880mm





**3760** 820x840x870mm