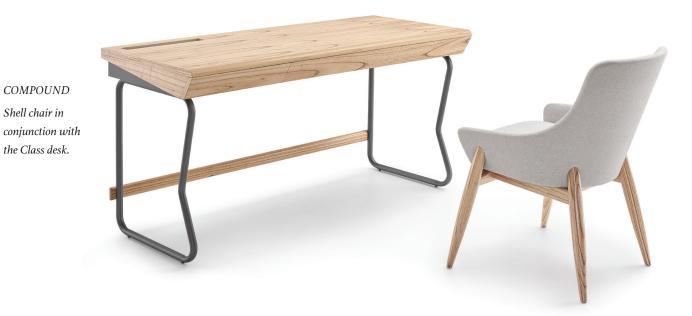

## S H E L L

COMPOSITE Shell chair in conjunction with the Wing table.

C O N T A T O @ U U L T I S . C O M