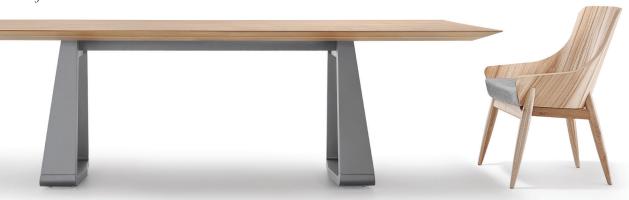

## S H E L L

COMPOSITE Shell chair in conjunction with the Wing table.

C O N T A T O @ U U L T I S . C O M