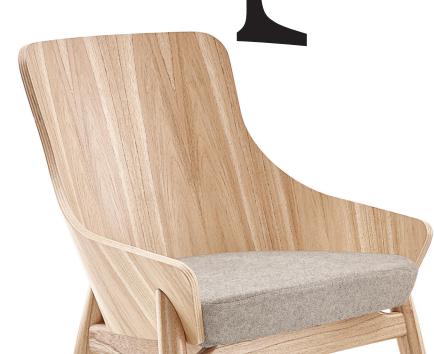

## S H E L L

Comfort and good taste to accompany best meals. The Shell dining chair is made of solid wood and has the seat covered with foam, the MDF backrest and the curve coated with natural wood laminates or foam covered and coated seat. More comfort? Impossible.

#### STRUCTURE

Solid wood chair, seat lined with foam and backrest in curved MDF plate covered with natural wood veneers. Chair with structure and feet in solid wood and backrest and seat covered with foam.