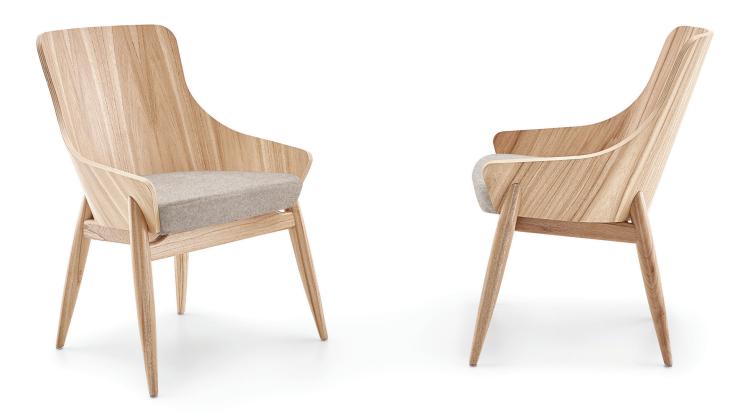

## S H E L L

Comfort and good taste to accompany best meals. The Shell dining chair is made of solid wood and has the seat covered with foam, the MDF backrest and the curve coated with natural wood laminates or foam covered and coated seat. More comfort? Impossible.

#### STRUCTURE

Solid wood chair, seat lined with foam and backrest in curved MDF plate covered with natural wood veneers. Chair with structure and feet in solid wood and backrest and seat covered with foam.