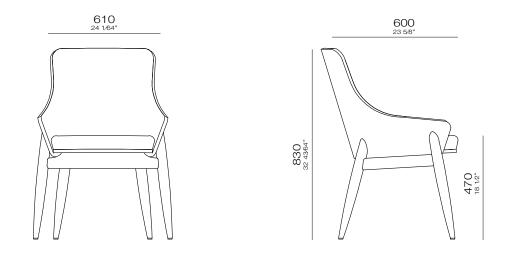

## S H E L L

Comfort and good taste to accompany best meals. The Shell dining chair is made of solid wood and has the seat covered with foam, the MDF backrest and the curve coated with natural wood laminates or foam covered and coated seat. More comfort? Impossible.

#### STRUCTURE

Solid wood chair, seat lined with foam and backrest in curved MDF plate covered with natural wood veneers. Chair with structure and feet in solid wood and backrest and seat covered with foam.